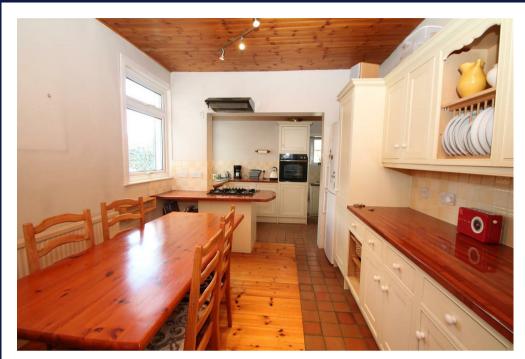

Entrance hallway with double doors and original "monks bench" • Living room with large bay window and original stained glass window • Sitting room with doors to garden • Kitchen/diner • Ground floor cloakroom • lean to • Family bathroom and separate shower room • Loft space with potential to convert • Gas central heating • Front garden • South facing rear garden measuring approx 80ft x 22ft.