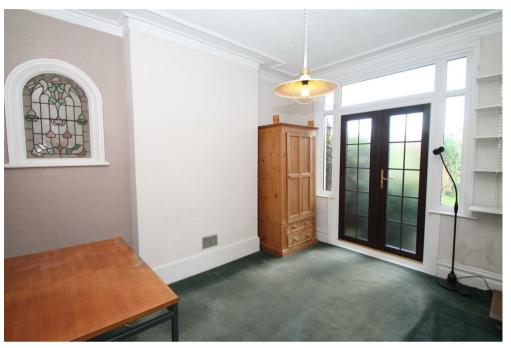

Entrance hallway with double doors and original "monks bench" • Living room with large bay window and original stained glass window • Sitting room with doors to garden • Kitchen/diner • Ground floor cloakroom • lean to • Family bathroom and separate shower room • Loft space with potential to convert • Gas central heating • Front garden • South facing rear garden measuring approx 80ft x 22ft.