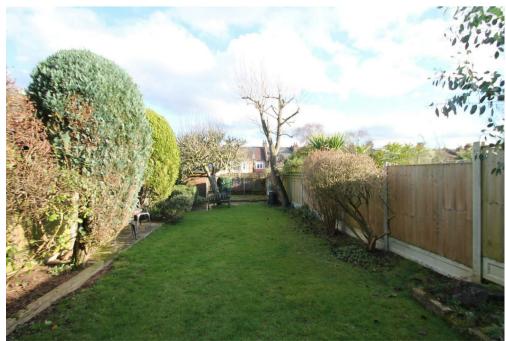

Entrance hallway with double doors and original "monks bench" • Living room with large bay window and original stained glass window • Sitting room with doors to garden • Kitchen/diner • Ground floor cloakroom • lean to • Family bathroom and separate shower room • Loft space with potential to convert • Gas central heating • Front garden • South facing rear garden measuring approx 80ft x 22ft.