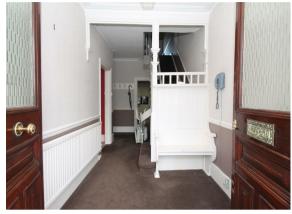

Entrance hallway with double doors and original "monks bench" • Living room with large bay window and original stained glass window • Sitting room with doors to garden • Kitchen/diner • Ground floor cloakroom • lean to • Family bathroom and separate shower room • Loft space with potential to convert • Gas central heating • Front garden • South facing rear garden measuring approx 80ft x 22ft.