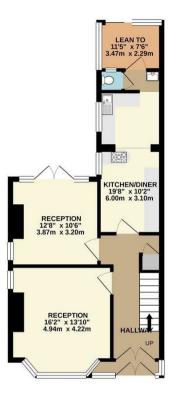

Entrance hallway with double doors and original "monks bench" • Living room with large bay window and original stained glass window • Sitting room with doors to garden • Kitchen/diner • Ground floor cloakroom • lean to • Family bathroom and separate shower room • Loft space with potential to convert • Gas central heating • Front garden • South facing rear garden measuring approx 80ft x 22ft.

- Four original bedrooms
- End of terrace house
- Two receptions
- Kitchen/diner
- Two bath/shower rooms
- · Gas central heating
- Lean to
- South facing rear garden

GROUND FLOOR 807 sq.ft. (75.0 sq.m.) approx. 1ST FLOOR 722 sq.ft. (67.1 sq.m.) approx.