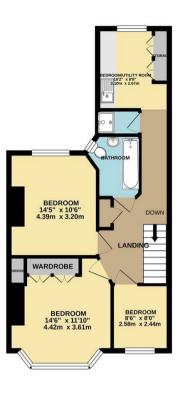

Entrance hallway with double doors and original "monks bench" • Living room with large bay window and original stained glass window • Sitting room with doors to garden • Kitchen/diner • Ground floor cloakroom • lean to • Family bathroom and separate shower room • Loft space with potential to convert • Gas central heating • Front garden • South facing rear garden measuring approx 80ft x 22ft.

- Four original bedrooms
- End of terrace house
- Two receptions
- Kitchen/diner
- Two bath/shower rooms
- · Gas central heating
- Lean to
- South facing rear garden

GROUND FLOOR 807 sq.ft. (75.0 sq.m.) approx. 1ST FLOOR 722 sq.ft. (67.1 sq.m.) approx.