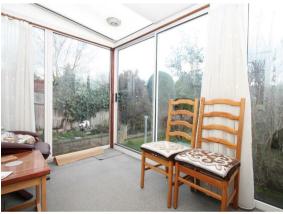

Entrance hallway with double doors and original "monks bench" • Living room with large bay window and original stained glass window • Sitting room with doors to garden • Kitchen/diner • Ground floor cloakroom • lean to • Family bathroom and separate shower room • Loft space with potential to convert • Gas central heating • Front garden • South facing rear garden measuring approx 80ft x 22ft.