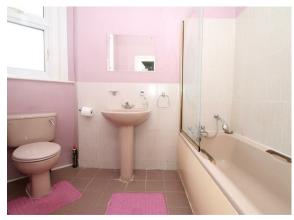

Entrance hallway with double doors and original "monks bench" • Living room with large bay window and original stained glass window • Sitting room with doors to garden • Kitchen/diner • Ground floor cloakroom • lean to • Family bathroom and separate shower room • Loft space with potential to convert • Gas central heating • Front garden • South facing rear garden measuring approx 80ft x 22ft.