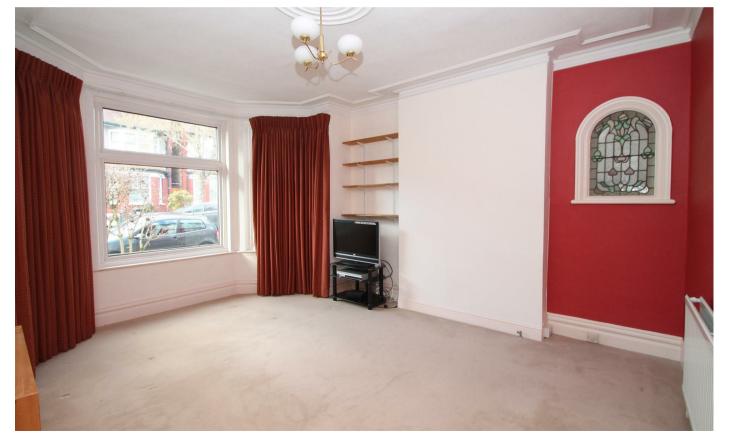

Entrance hallway with double doors and original "monks bench" • Living room with large bay window and original stained glass window • Sitting room with doors to garden • Kitchen/diner • Ground floor cloakroom • lean to • Family bathroom and separate shower room • Loft space with potential to convert • Gas central heating • Front garden • South facing rear garden measuring approx 80ft x 22ft.