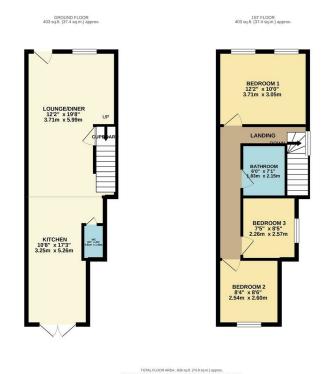

## **Bourne Road Bexley**

**Guide Price £425,000 - £450,000.** 

**Calling all first time buyers!** 

Situated within a short walking distance of Bexley Village and **Bexley Village Train Station is** this new build end of terrace residence. Bexley Village is well known for it's array of highly recommended cafe's, bars, restaurants and sought after schools. Once you walk through the door you will notice how light and airy this property is. This is due to how the internal accommodation has been positioned and by the superb internal fixtures and fittings. To the ground floor there is an open plan 19ft lounge that leads to a 17ft kitchen that has high end integrated appliances. There is a ground floor w/c while to the first floor there are three bedrooms and an impressive bathroom suite.

- End Of Terrace House
- Three Bedrooms
- First Floor Bathroom
- Ground Floor W/c
- Close To Train Station
- Bexley Village Area
- Off Street Parking