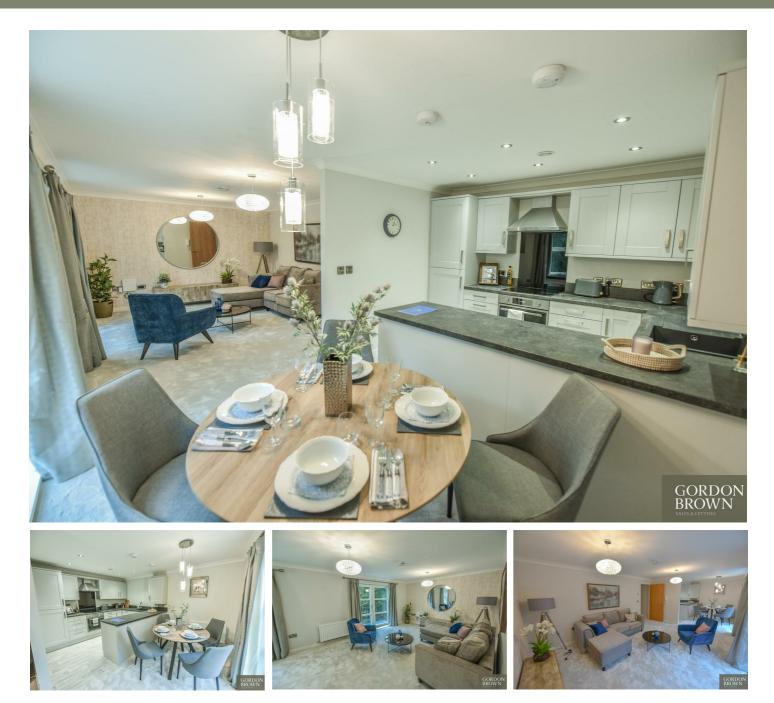

# Lounge / dining area

27'7" x 12'2" (8.42 x 3.71)

**kitchen / Dining Area** 15'7" x 10'5" (4.77 x 3.19)

**Double bedroom one** 12'7" x 10'4" (3.85 x 3.16)

**En suite shower room/ wc** 7'9" x 5'7" (2.38 x 1.72)