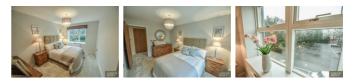

# Lounge / dining area

27'7" x 12'2" (8.42 x 3.71)

**kitchen / Dining Area** 15'7" x 10'5" (4.77 x 3.19)

**Double bedroom one** 12'7" x 10'4" (3.85 x 3.16)

**En suite shower room/ wc** 7'9" x 5'7" (2.38 x 1.72)