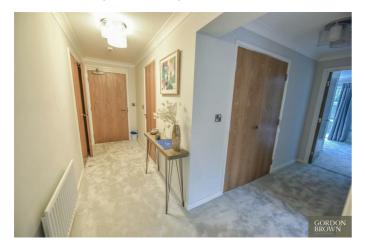

#### **Communal Entrance**

**Apartment Hallway** 14'7" x 14'4" (4.47 x 4.37)

L shaped hallway with a radiator and two spacious walk in storage cupboards/wardrobes. Internal doors opens into the lounge, both double bedrooms and the main bathroom/wc.