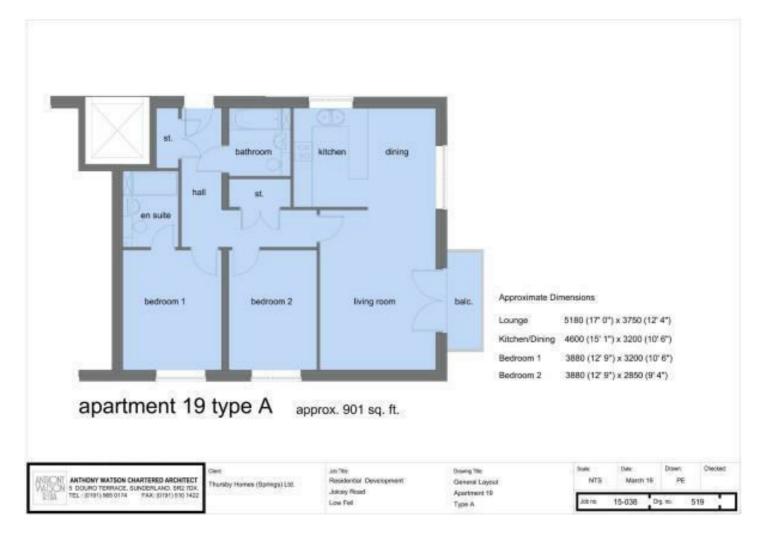

#### **Communal Entrance**

**Apartment Hallway** 14'7" x 14'4" (4.47 x 4.37)

L shaped hallway with a radiator and two spacious walk in storage cupboards/wardrobes. Internal doors opens into the lounge, both double bedrooms and the main bathroom/wc.

# Lounge / dining area

27'7" x 12'2" (8.42 x 3.71)

**kitchen / Dining Area** 15'7" x 10'5" (4.77 x 3.19)

**Double bedroom one** 12'7" x 10'4" (3.85 x 3.16)

**En suite shower room/ wc** 7'9" x 5'7" (2.38 x 1.72)

**Double bedroom two** 9'3" x 12'6" (2.84 x 3.83)

**Main bathroom/wc** 7'1" x 6'7" (2.17 x 2.01)