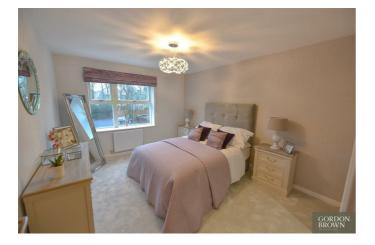

# Lounge / dining area

27'7" x 12'2" (8.42 x 3.71)

**kitchen / Dining Area** 15'7" x 10'5" (4.77 x 3.19)

**Double bedroom one** 12'7" x 10'4" (3.85 x 3.16)

**En suite shower room/ wc** 7'9" x 5'7" (2.38 x 1.72)