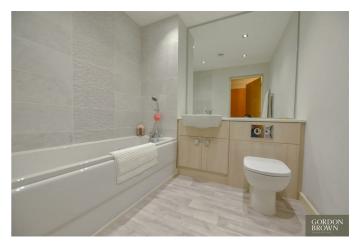

**Double bedroom two** 9'3" x 12'6" (2.84 x 3.83)

**Main bathroom/wc** 7'1" x 6'7" (2.17 x 2.01)