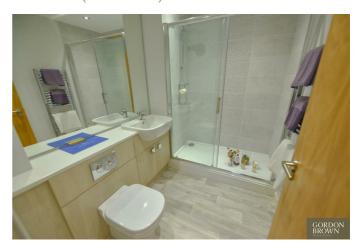

# Lounge / dining area

27'7" x 12'2" (8.42 x 3.71)

**kitchen / Dining Area** 15'7" x 10'5" (4.77 x 3.19)

**Double bedroom one** 12'7" x 10'4" (3.85 x 3.16)

**En suite shower room/ wc** 7'9" x 5'7" (2.38 x 1.72)

**Double bedroom two** 9'3" x 12'6" (2.84 x 3.83)

**Main bathroom/wc** 7'1" x 6'7" (2.17 x 2.01)