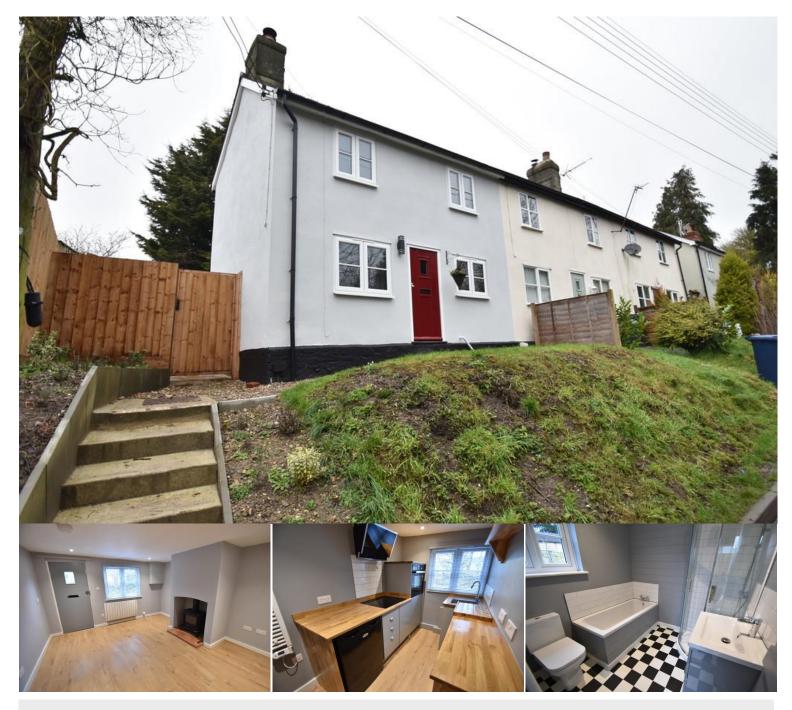

## Hill Cottages | Poslingford | CO10 8RA

A modern cottage in the village of Poslingford is available this September. The property offers a stylish kitchen with built in hob, oven and fridge. A modern bathroom with a bath and separate shower cubicle. Call now to secure a viewing.

## £800 pcm

- Available September
- Rural Location
- Modern Kitchen and Bathroom
- Log burner
- Front and Rear Gardens
- Two Bedrooms

Approximate Room Sizes
LIVING ROOM 11' 80" x 12' 40" (5.38m x 4.67m) Enter from front door. Window to front.
Radiator. Log burner.

KITCHEN 4' 58" x 9' 27" (2.69m x 3.43m) Window to front. Radiator. Range of base units with solid wood work surface over, sink with drainer, electric oven and hob and under counter fridge.

HALL Plumbing for washing machine. Wooden worktop. Door to back garden.

BATHROOM Window to rear. Radiator. Vanity mounted basin. Shower cubicle with glazed screen. Bath. WC

STAIRS/LANDING Stairs to the first floor. Small landing with access to both bedrooms.

MASTER BEDROOM 11' 80" x 12' 40" (5.38m x 4.67m) Window to front and rear. Radiator.

BEDROOM TWO 6' 95"  $\times$  9' 30" (4.24m  $\times$  3.51m) Window to front. Radiator.

OUTSIDE Garden to front is laid to lawn, with the rear garden laid to the patio and lawn. Timber shed.

Local Authority – West Suffolk Council Council Tax Band – B Post Code – CO10 8RA