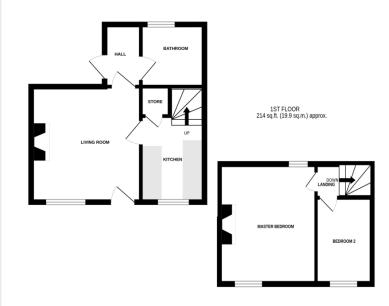

## £800 pcm

- Available September
- Rural Location
- Modern Kitchen and Bathroom
- Log burner
- Front and Rear Gardens
- Two Bedrooms

Approximate Room Sizes
LIVING ROOM 11' 80" x 12' 40" (5.38m x 4.67m) Enter from front door. Window to front.
Radiator. Log burner.

KITCHEN 4' 58" x 9' 27" (2.69m x 3.43m) Window to front. Radiator. Range of base units with solid wood work surface over, sink with drainer, electric oven and hob and under counter fridge.

HALL Plumbing for washing machine. Wooden worktop. Door to back garden.

BATHROOM Window to rear. Radiator. Vanity mounted basin. Shower cubicle with glazed screen. Bath. WC

STAIRS/LANDING Stairs to the first floor. Small landing with access to both bedrooms.

MASTER BEDROOM 11' 80" x 12' 40" (5.38m x 4.67m) Window to front and rear. Radiator.

BEDROOM TWO 6' 95"  $\times$  9' 30" (4.24m  $\times$  3.51m) Window to front. Radiator.

OUTSIDE Garden to front is laid to lawn, with the rear garden laid to the patio and lawn. Timber shed.

Local Authority – West Suffolk Council Council Tax Band – B Post Code – CO10 8RA

> GROUND FLOOR 291 sq.ft. (27.0 sq.m.) approx.