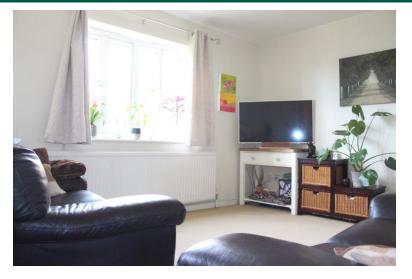

Lounge  $15'6 \times 11'1$ . (4.72m x 3.38m). Windows to rear aspect. Radiator.

Kitchen  $8'8 \times 7'4$ . (2.64m x 2.24m). Fitted with a range base level kitchen units with work surfaces to compliment. Single