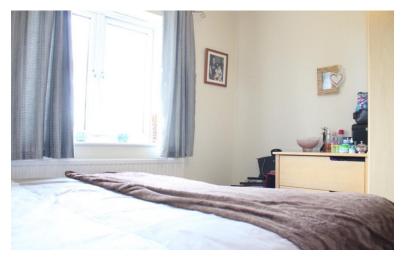

Lounge  $15'6 \times 11'1$ . (4.72m x 3.38m). Windows to rear aspect. Radiator.

Kitchen  $8'8 \times 7'4$ . (2.64m x 2.24m). Fitted with a range base level kitchen units with work surfaces to compliment. Single

Bedroom II  $10'9 \times 10'3$ . (3.28m x 3.12m). Window to rear aspect. Radiator.

Bathroom Panelled en dosed bath. Pedestal hand wash basin. Low level WC. Part tiled walls. Radiator. Window to front aspect.