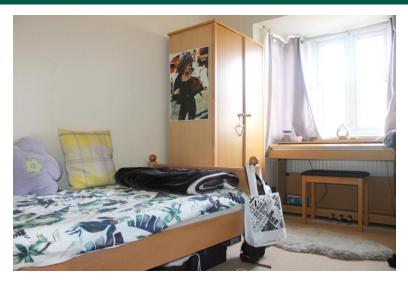

drainer sink unit. Built in oven and hob with extractor hood over. Plumbed for washing machine. Wall mounted boiler. Part tiled walls. Window to front aspect.

Bedroom I 12'5 x 10'. (3.79m x 3.05m). Window to front aspect. Radiator.

Bedroom II  $10'9 \times 10'3$ . (3.28m x 3.12m). Window to rear aspect. Radiator.

Bathroom Panelled en dosed bath. Pedestal hand wash basin. Low level WC. Part tiled walls. Radiator. Window to front aspect.