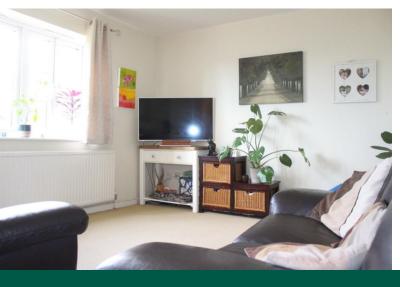

Lounge  $15'6 \times 11'1$ . (4.72m x 3.38m). Windows to rear aspect. Radiator.

Kitchen  $8'8 \times 7'4$ . (2.64m x 2.24m). Fitted with a range base level kitchen units with work surfaces to compliment. Single