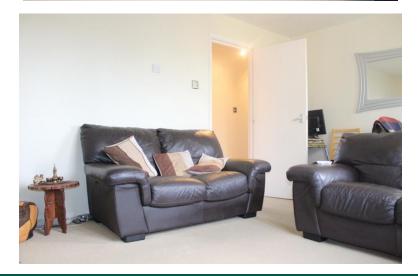

Lounge  $15'6 \times 11'1$ . (4.72m x 3.38m). Windows to rear aspect. Radiator.

Kitchen  $8'8 \times 7'4$ . (2.64m x 2.24m). Fitted with a range base level kitchen units with work surfaces to compliment. Single