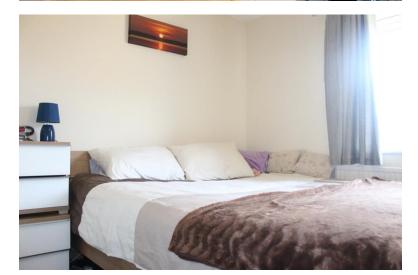

drainer sink unit. Built in oven and hob with extractor hood over. Plumbed for washing machine. Wall mounted boiler. Part tiled walls. Window to front aspect.

Bedroom I 12'5 x 10'. (3.79m x 3.05m). Window to front aspect. Radiator.

Bedroom II  $10'9 \times 10'3$ . (3.28m x 3.12m). Window to rear aspect. Radiator.

Bathroom Panelled en dosed bath. Pedestal hand wash basin. Low level WC. Part tiled walls. Radiator. Window to front aspect.