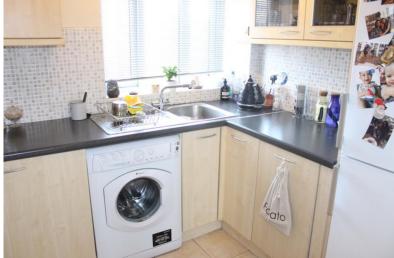

Lounge  $15'6 \times 11'1$ . (4.72m x 3.38m). Windows to rear aspect. Radiator.

Kitchen  $8'8 \times 7'4$ . (2.64m x 2.24m). Fitted with a range base level kitchen units with work surfaces to compliment. Single

drainer sink unit. Built in oven and hob with extractor hood over. Plumbed for washing machine. Wall mounted boiler. Part tiled walls. Window to front aspect.

Bedroom I 12'5 x 10'. (3.79m x 3.05m). Window to front aspect. Radiator.