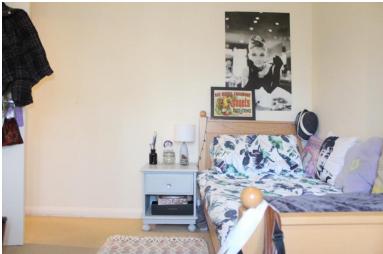

drainer sink unit. Built in oven and hob with extractor hood over. Plumbed for washing machine. Wall mounted boiler. Part tiled walls. Window to front aspect.

Bedroom I 12'5 x 10'. (3.79m x 3.05m). Window to front aspect. Radiator.

Bedroom II  $10'9 \times 10'3$ . (3.28m x 3.12m). Window to rear aspect. Radiator.

Bathroom Panelled en dosed bath. Pedestal hand wash basin. Low level WC. Part tiled walls. Radiator. Window to front aspect.