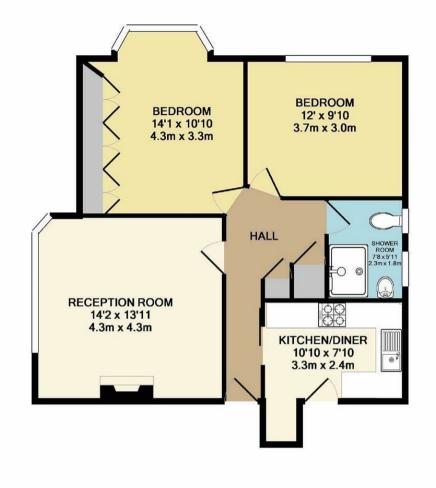

Features include spacious kitchen with a modern design, two good sized double bedrooms and ample storage. Good sized shower room, functioning fire place, allocated parking, wood flooring, secure entry phone and well manicured communal gardens. The property further benefits from share of freehold.

## TOTAL APPROX. FLOOR AREA 700 SQ.FT. (65.1 SQ.M.)

Whilst every attempt has been made to ensure the accuracy of the floor plan contained here, measurements of doors, windows, rooms and any other items are approximate and no responsibility is taken for any error, omission, or mis-statement. This plan is for illustrative purposes only and should be used as such by any prospective purchaser. The services, systems and appliances shown have not been tested and no guarantee as to their operability or efficiency can be given