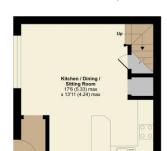

GROUND FLOOR

Bedroom 1 1310 (4.22) x 6 10 (2.66) Down

Swan Close, Storrington, RH20

FIRST FLOOR