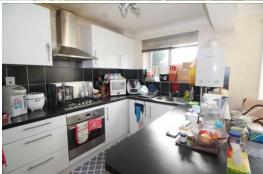

Kitchen Area Range of wall and base units with one and a half bowl single drainer sink unit with mixer tap, black granite style working surfaces, integrated stainless steel fan assisted oven and grill with inset four ring gas hob with extractor over, part tiled walls, space and plumbing for washing machine, peninsula breakfast bar, wall-mounted 'Worcester' boiler, recessed area suitable for housing fridge/freezer, understairs storage area.