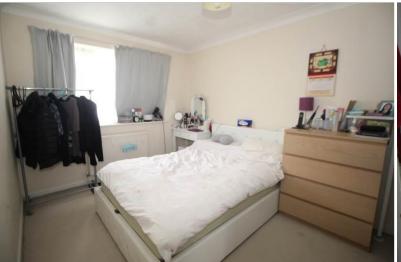

## Stairs to:

First Floor Landing Shelved linen cupboard housing factory insulated copper cylinder with fitted immersion.

Bedroom One 13' 6" X 8' 10" (4.11m X 2.69m) Radiator, uPVC double glazed windows.

Bedroom Two 9' 0" X 8' 3" (2.74m X 2.51m) uPVC double glazed windows, radiator.

**Bathroom** Panelled bath with fitted independent shower unit, pedestal wash hand basin, low level flush w.c., radiator, part tiled walls, uPVC double glazed window, access to loft space.