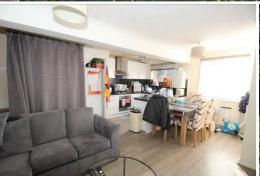

Entrance Part glazed front door to:

Entrance Hall Radiator, laminate oak style flooring.

Open Plan Sitting Room/Dining Room 17' 6" X 16' 8" (5.33m X 5.08m) Dual aspect uPVC double glazed windows, two radiators, oak style laminate flooring.