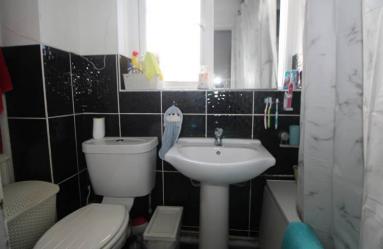

Bedroom Two 9' 0" X 8' 3" (2.74m X 2.51m) uPVC double glazed windows, radiator.

**Bathroom** Panelled bath with fitted independent shower unit, pedestal wash hand basin, low level flush w.c., radiator, part tiled walls, uPVC double glazed window, access to loft space.