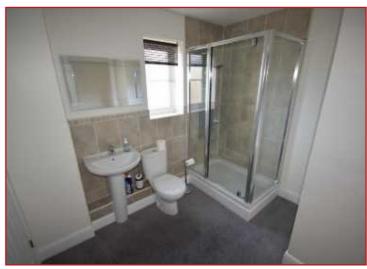

#### **Modern Bathroom**

Double glazed window, double shower cubicle, pedestal hand basin, W.C, built in cupboard housing hot water tank, ladder style radiator.