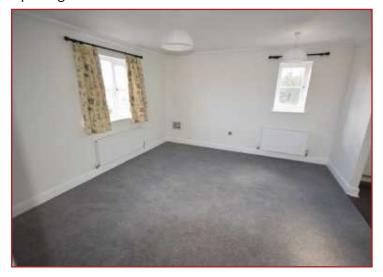

#### Living Room 14'0" x 13'02" (4.27m x 4.01m)

Dual aspect double glazed windows, two radiators, opening to modern kitchen.