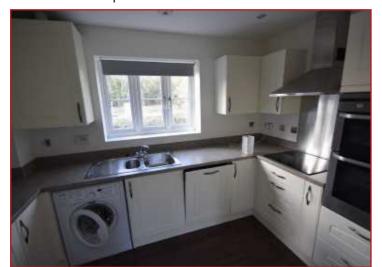

#### Modern Fitted Kitchen 11'01" x 6'10" (3.38m x 2.08m)

Double glazed window, laminated work tops with a range of cupboards and drawers under, also a range of cupboard over, inset stainless steel sink unit, inset electric hob with cooker hood, fitted electric oven, plumbing and space for washing machine, integrated dishwasher and fridge / freezer, gas boiler contained within a wall cupboard.