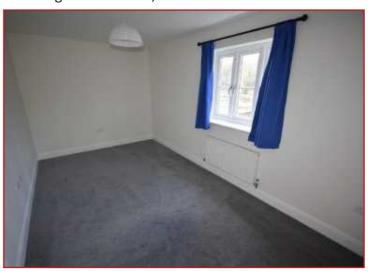

#### Main Bedroom 15'06" x 8'08" (4.72m x 2.64m)

Double glazed window, radiator.