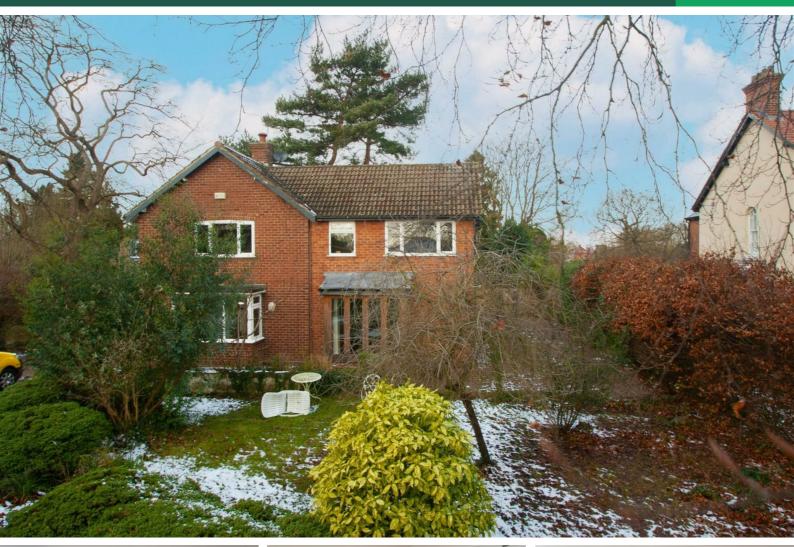

## Heslington Lane, Fulford, York Offers Over £595,000

\*\*\* BEST AND FINAL: MONDAY IST MARCH AT 5PM \*\*\*

A substantial detached family residence located within one of York's most sought after locations, importantly enjoy entitlement to Fulford School and being offered for sale with no forward chain.

Found t suite an Importa therefor

A spacious four bedroom detached family residence providing flexible accommodation arranged over two floors offering an opportunity to mark ones own stamp. The home enjoys surrounding landscaped gardens with a sweeping drive providing ample off street parking.

Importantly the property sits only a stones throw from Fulford school therefore benefitting from the opportunity for families to enrol children ,along with being well placed for York city centre, A64 & A19. Offered for sale with no forward chain