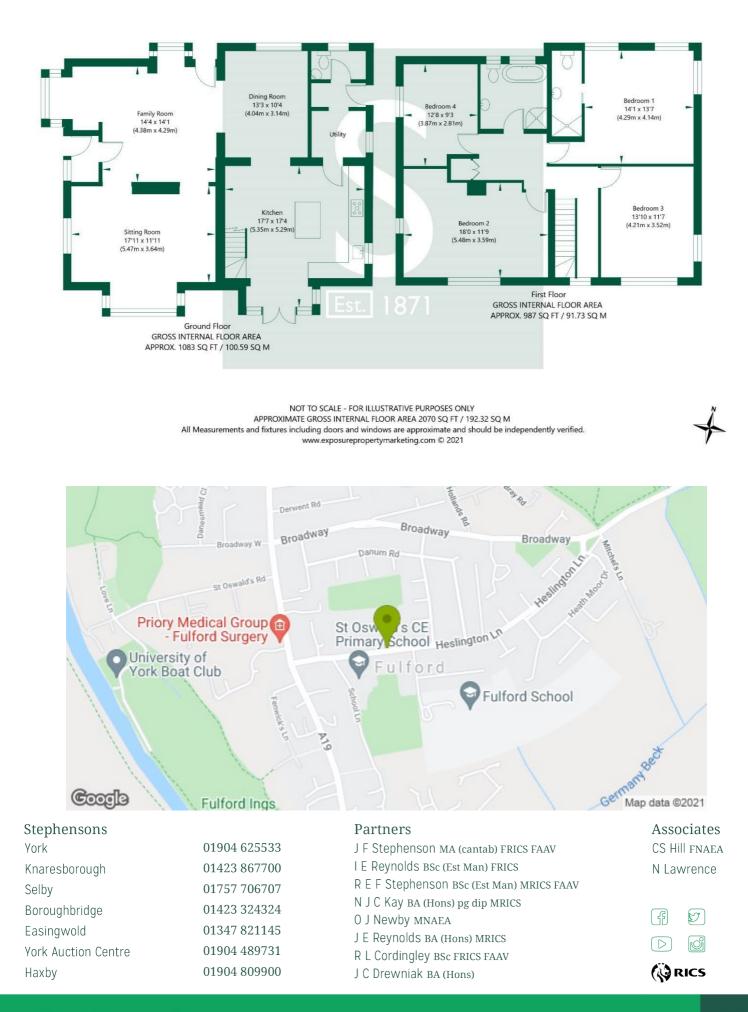

Found t suite an Importa therefor

A spacious four bedroom detached family residence providing flexible accommodation arranged over two floors offering an opportunity to mark ones own stamp. The home enjoys surrounding landscaped gardens with a sweeping drive providing ample off street parking.

To the ground floor the property enjoys an open plan feel with living, dining and family areas along with a good sized kitchen, utility room and w/c.

Found to the first floor are four spacious bedrooms with master en suite and house bathroom.