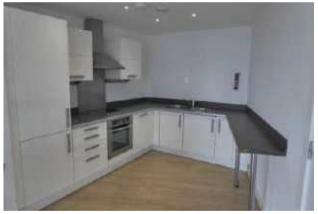

## The Property

AWAITING VIDEO TOUR-

Available Now. This gorgeous 4th floor luxury apartment is located in Block B Hill Quays with water views and balcony. Hill Quays benefits from an impressive glass atrium which lights the internal corridors and ornamental garden. Entrance hall with ample storage space, spacious living room with floor to ceiling window and open to the kitchen. This comes with white high gloss kitchen and fitted appliances, dishwasher, washer/dryer, oven and hob. Two double sized bedrooms with the master having full en-suite shower and separate family bathroom with tiled floor and chrome heated towel rail. The property comes furnished. EPC Rating C. Furnished.

PLEASE NOTE THE PHOTOGRAPHS OF THIS PROPERTY ARE OF A SIMILAR APARTMENT AND MAY NOT RELECT THE CONDITION OR LAYOUT OF THIS ONE.