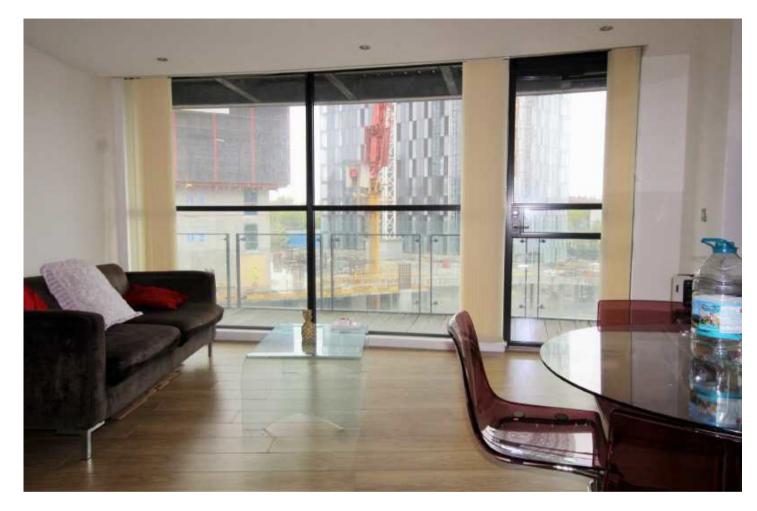

## The Property

AWAITING VIDEO TOUR-

Available Now. This gorgeous 4th floor luxury apartment is located in Block B Hill Quays with water views and balcony. Hill Quays benefits from an impressive glass atrium which lights the internal corridors and ornamental garden. Entrance hall with ample storage space, spacious living room with floor to ceiling window and open to the kitchen. This comes with white high gloss kitchen and fitted appliances, dishwasher, washer/dryer, oven and hob. Two double sized bedrooms with the master having full en-suite shower and separate family bathroom with tiled floor and chrome heated towel rail. The property comes furnished. EPC Rating C. Furnished.

PLEASE NOTE THE PHOTOGRAPHS OF THIS PROPERTY ARE OF A SIMILAR APARTMENT AND MAY NOT RELECT THE CONDITION OR LAYOUT OF THIS ONE.