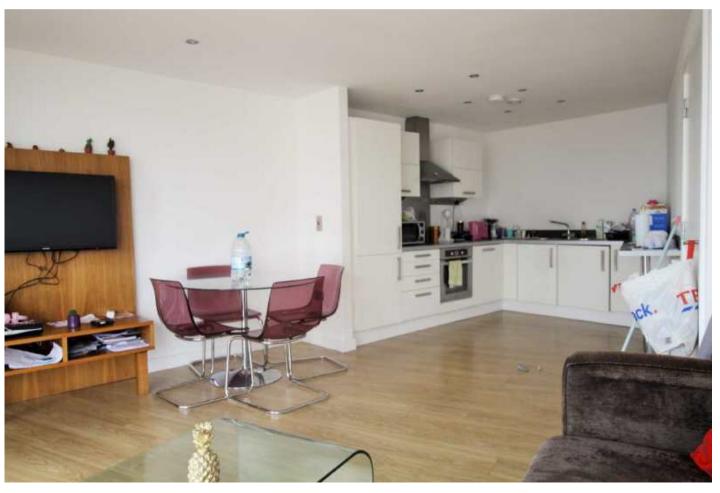

## The Property

AWAITING VIDEO TOUR-

Available Now. This gorgeous 4th floor luxury apartment is located in Block B Hill Quays with water views and balcony. Hill Quays benefits from an impressive glass atrium which lights the internal corridors and ornamental garden. Entrance hall with ample storage space, spacious living room with floor to ceiling window and open to the kitchen. This comes with white high gloss kitchen and fitted appliances, dishwasher, washer/dryer, oven and hob. Two double sized bedrooms with the master having full en-suite shower and separate family bathroom with tiled floor and chrome heated towel rail. The property comes furnished. EPC Rating C. Furnished.

PLEASE NOTE THE PHOTOGRAPHS OF THIS PROPERTY ARE OF A SIMILAR APARTMENT AND MAY NOT RELECT THE CONDITION OR LAYOUT OF THIS ONE.