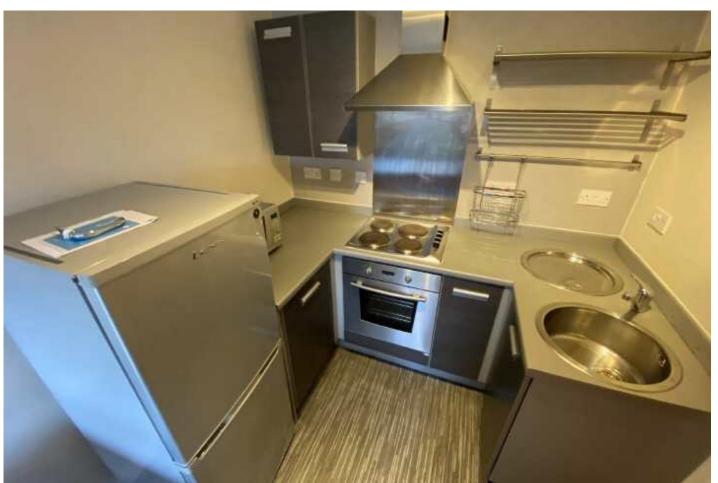

## The Property

Please follow link to video walk-through... https://youtu.be/ BYz4njeKgaI

Available now! Immaculate first floor one bedroom apartment located in City Gate 3, Castlefield. Ideally located just a short walk from the City Centre and transport links from Deansgate Station, The property comprises of entrance hallway with large storage cupboard housing boiler and washer dryer, very large partially tiled bathroom with mixer shower, heated towel rail and window. Open plan living area, with patio door to decked balcony. Fitted kitchen with appliances. No parking. Furnished. 12 month contracts and professionals only.