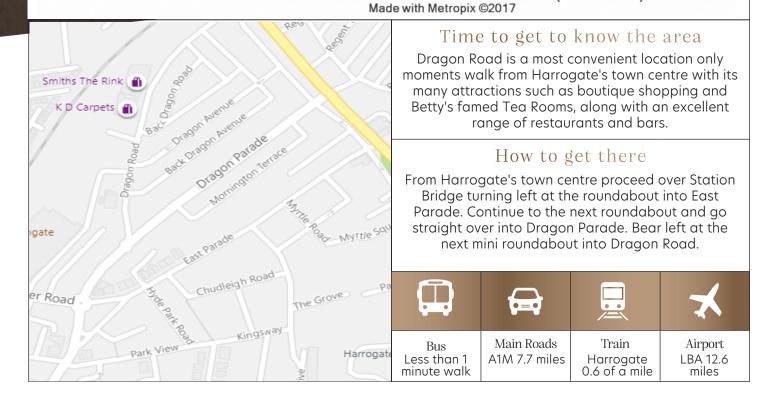

Transport links are most accessible with the train line running to the main stations at York and Leeds from the town centre, the A1M linking into the national motorway network only 8 miles away, and Leeds Bradford