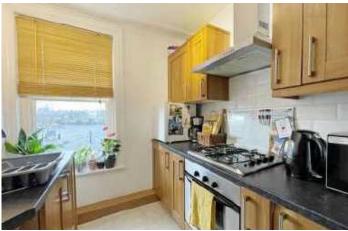

International Airport a mere twenty minutes drive.

Accessed via a secure entry and pleasant communal hall, the staircase leads to the first floor where the apartment door opens into a hall with two store cupboards. There is a good sized, naturally light living room and modern fitted kitchen as well as a well proportioned double bedroom served by a fully tiled bathroom with an over-bath shower.