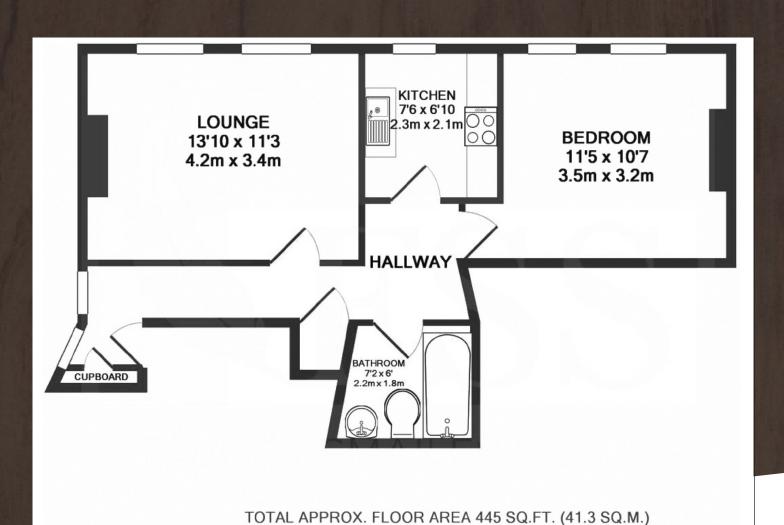

International Airport a mere twenty minutes drive.

Accessed via a secure entry and pleasant communal hall, the staircase leads to the first floor where the apartment door opens into a hall with two store cupboards. There is a good sized, naturally light living room and modern fitted kitchen as well as a well proportioned double bedroom served by a fully tiled bathroom with an over-bath shower.