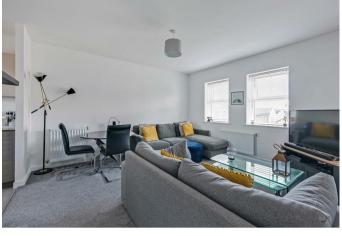

### Lounge/Diner

 $14'1" \times 12'1" (4.3m \times 3.7m)$ 

Two double glazed windows to front, smooth ceiling with pendant lighting, radiator, carpeted flooring, open into: