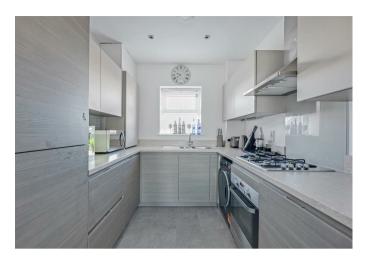

#### Kitchen

8'6" × 8'2" (2.6m × 2.5m)

Range of wall and base level units with laminate work surfaces above incorporating one and a half stainless steel sink and drainer unit, integrated four ring gas hob with electric oven below and extractor unit over, cupboard housing boiler, integrated fridge freezer and dishwasher, space for washing machine, double glazed window to rear, smooth ceiling with fitted spotlights, tiled flooring.