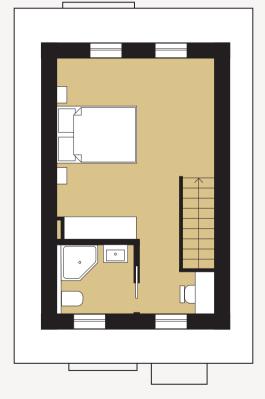

Second floor

# The Malvern

3 bedroom (5 number in total)

**Ground floor** 

### **Room Specifications**

Gross Internal Area

Room dimensions: Kitchen Dining Living

Bed 1 Master E/S Bed 2

WC

Bed 3 Bathroom Metric

ea 89.65 sqm
s: (largest dimensions)

1.90 x 4.53m 3.95 x 3.62m 1.95 x 0.90m 3.95 x 6.45m (inc. dressing)

1.80 x 1.95m 3.95 x 2.72m

3.0m x 2.05m 2.23m x 2.05m Imperial 965 sqft

6.2' x 14.8' 12.9' x 11.8' 6.3' x 2.9' 12.9' x 21.1' 5.9' x 6.3' 12.9' x 8.9' 9.8' x 6.7'

 $7.3' \times 6.7'$ 

Second floor

79/11/20 3:52 PM 4-5