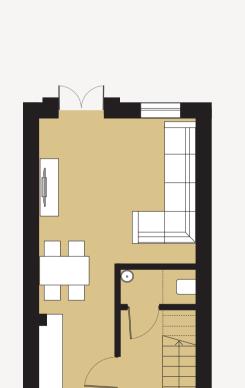

# The Brueton

4 bedroom (4 number in total)

#### **Ground floor**

### Room Specifications

Gross Internal Area

Room dimensions: Kitchen Dining Living

WC Bed 1 Master E/S Bed 2 Bed 3

Bed 4

Bathroom

(largest dimensions) 4.80 x 2.65m 4.80m x 3.83m 2.10m x 0.90m 4.15 x 6.45m (inc. dressing)

Metric

105 sqm

2.30 x 2.150m 2.55 x 4.80m 2.90 x 3.45m

2.30 x 2.10m 2.90m x 1.95m Imperial 1130 sqft

6.8' x 2.9' 13.6' x 21.0' 7.5' x 7' 8' x 15.7' 9.5' x 11.3' 7.5' x 6.8' 9.5' x 6.3'

15.7' x 8.5'

15.7' x 12.4'