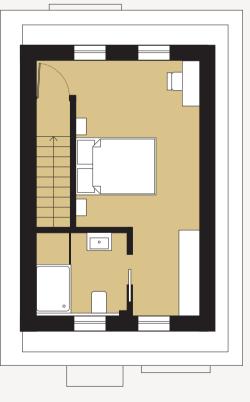

# The Brueton

4 bedroom (4 number in total)

#### **Ground floor**

Second floor