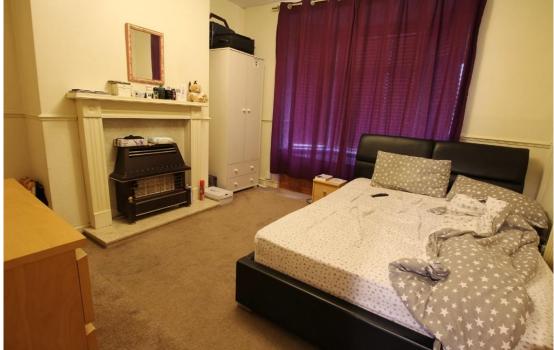

## FIRST FLOOR LANDING Doors to:

**BEDROOM ONE 11' 11" x 11' 3" (3.64m x 3.45m)** Double-glazed window to the front and radiator.

**BEDROOM TWO 11' 6" x 9' 1" (3.53m x 2.79m)** Double-glazed window to the rear and radiator.