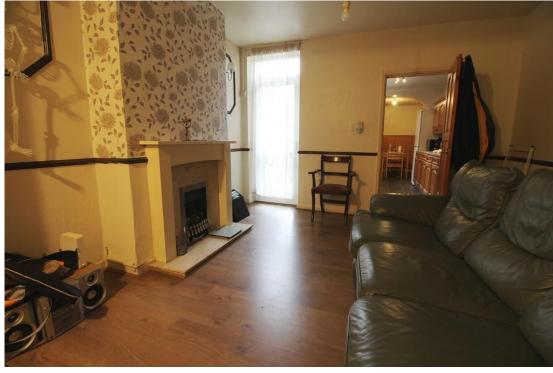

LIVING ROOM 17' 0" x 12' 0" (5.2m x 3.66m) Staircse to the first floor, doors to the kitchen and front reception room,

## RECEPTION ROOM 11' 10" x 11' 3" (3.63m x 3.45m)

Double-glazed bay window to the front and radiator.

DINING KITCHEN 21' 1" x 7' 10" (6.43m x 2.39m)

**KITCHEN AREA** Double-glazed window to the side and a range of fitted wall, drawer and base units with roll edge work surfaces above.