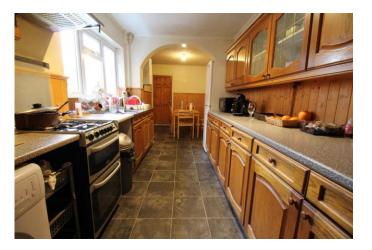

## RECEPTION ROOM 11' 10" x 11' 3" (3.63m x 3.45m)

Double-glazed bay window to the front and radiator.

DINING KITCHEN 21' 1" x 7' 10" (6.43m x 2.39m)

**KITCHEN AREA** Double-glazed window to the side and a range of fitted wall, drawer and base units with roll edge work surfaces above.

DINING AREA Radiator and door to the rear lobby.

**REAR LOBBY** Cupboard, doors to the garden and bathroom.

**BATHROOM** Double-glazed obscure window to the side, radiator, close-coupled w.c, pedestal wash hand basin and panelled bath.