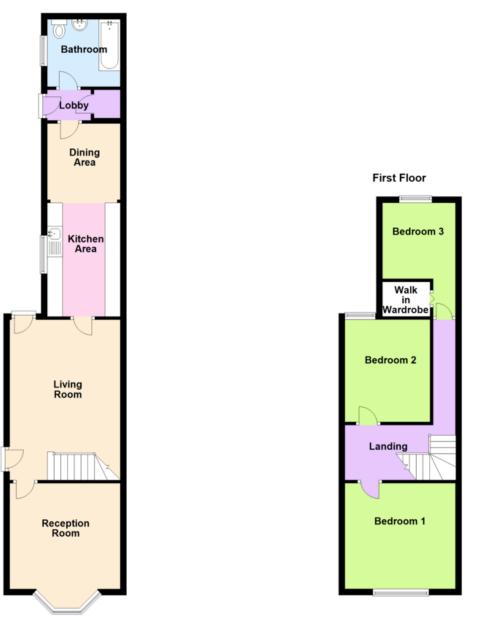

LIVING ROOM 17' 0" x 12' 0" (5.2m x 3.66m) Staircse to the first floor, doors to the kitchen and front reception room,

## RECEPTION ROOM 11' 10" x 11' 3" (3.63m x 3.45m)

Double-glazed bay window to the front and radiator.

DINING KITCHEN 21' 1" x 7' 10" (6.43m x 2.39m)

**KITCHEN AREA** Double-glazed window to the side and a range of fitted wall, drawer and base units with roll edge work surfaces above.

DINING AREA Radiator and door to the rear lobby.

**REAR LOBBY** Cupboard, doors to the garden and bathroom.

**BATHROOM** Double-glazed obscure window to the side, radiator, close-coupled w.c, pedestal wash hand basin and panelled bath.

## FIRST FLOOR LANDING Doors to:

**BEDROOM ONE 11' 11" x 11' 3" (3.64m x 3.45m)** Double-glazed window to the front and radiator.

**BEDROOM TWO 11' 6" x 9' 1" (3.53m x 2.79m)** Double-glazed window to the rear and radiator.

**BEDROOM THREE 7' 10" x 7' 2" (2.39m x 2.19m)** Double-glazed window to the rear, radiator and walk in wardrobe.

**REAR GARDEN** 

Asking Price Of £135,000

**Ground Floor** 

 13 Waterloo Road, Wolverhampton WV1 4DJ
 Fax: 01902 712956
 Email: info@swfestateagents.co.uk