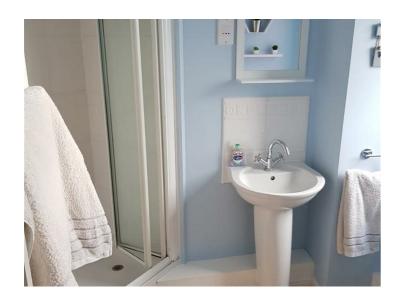

### En Suite

Obscured Upvc double glazed window to rear, fitted with a three piece white suite comprising shower cubicle, pedestal wash hand basin and low level WC, chrome fittings, part tiling, electric heated towel rail, extractor fan.

### **Bathroom**

Obscured Upvc double glazed window to rear, fitted with a three piece white suite comprising bath with shower over, pedestal wash hand basin, low level w/c, all with chrome fittings, part tiling, electric heated towel rail, extractor fan.