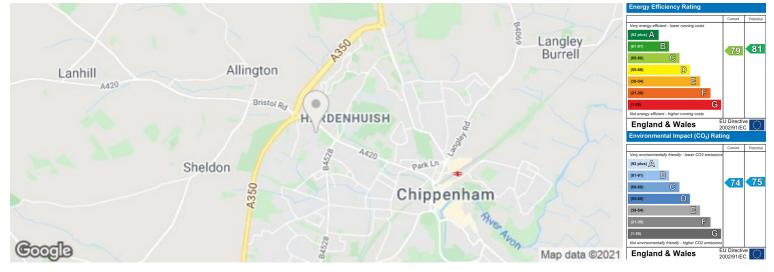

#### Situation

Chippenham has a wide range of amenities to include High Street retailers plus supermarkets and retail parks and, in addition, there is a leisure centre with indoor swimming pool, library, cinema and public parks. Chippenham also benefits excellent schooling with numerous primary and three highly sought after secondary schools. For those wishing to commute there is also a regular main line rail service from Chippenham station to London (Paddington) and the west country and the M4 motorway is easily accessed via Junction 17 a few miles north of the town.