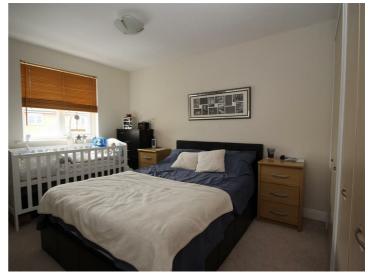

# Bedroom One 3.56m x 2.90m (11'08" x 9'06")

Upvc double glazed window to rear, electric heater, built in wardrobes.

### En Suite

Obscured Upvc double glazed window to rear, fitted with a three piece white suite comprising shower cubicle, pedestal wash hand basin and low level WC, chrome fittings, part tiling, electric heated towel rail, extractor fan.