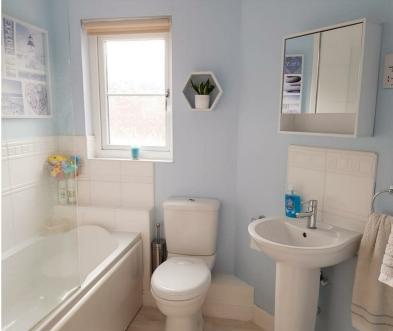

### **Bathroom**

Obscured Upvc double glazed window to rear, fitted with a three piece white suite comprising bath with shower over, pedestal wash hand basin, low level w/c, all with chrome fittings, part tiling, electric heated towel rail, extractor fan.