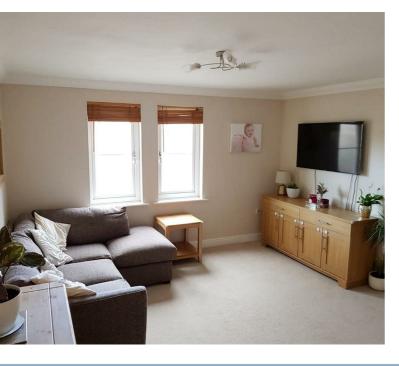

## Lounge $4.17m \times 3.84m (13'08" \times 12'07")$

Upvc double glazed window to front, door to hallway, electric heater, television point.