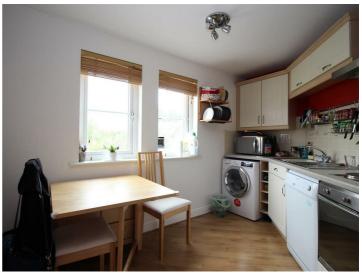

# Kitchen/Breakfast Room 4.11m $\times$ 2.62m (13'06" $\times$ 8'07")

Upvc double glazed window to front, door to entrance hall, fitted kitchen offering a matching range of wall and base units, one and a half bowl stainless steel sink drainer inset to rolled edge work surfaces, part tiled, integrated electric oven and four ring electric hob with cooker hood over, space and plumbing for automatic washing machine, fridge freezer.