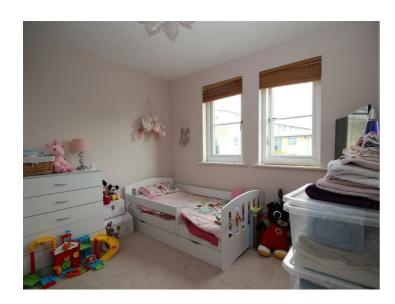

## Bedroom Two 2.97m x 2.72m (9'09" x 8'11")

Upvc double glazed window to front, electric heater