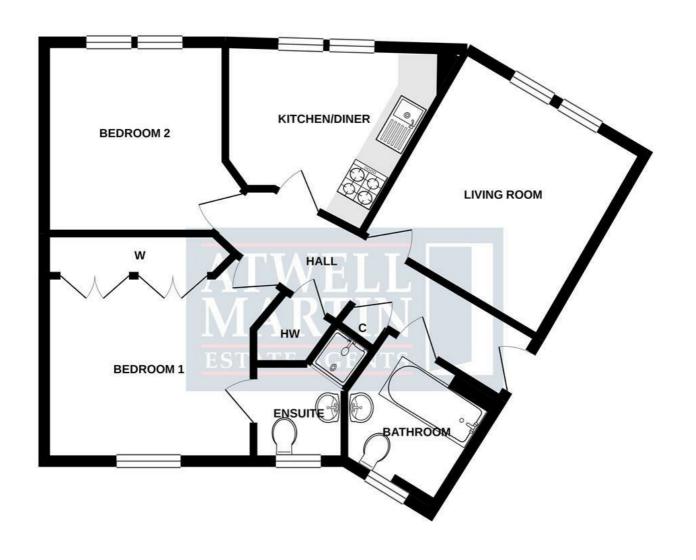

This spacious two double bedroom apartment is located within a popular residential area of Chippenham. The accommodation is based around a hallway with plenty of storage and doors leading to a lounge, kitchen/breakfast room, bathroom, bedroom two and bedroom one with en suite. Externally the property also benefits from parking.

## Accommodation

With approximate measurements the accommodation comprises:

## **GROUND FLOOR**

writes every attempt has been make to ensure the accuracy of the incorpulan contained here, measurements of doors, windows, rooms and any other items are approximate and no responsibility is taken for any error, omission or mis-statement. This plan is for illustrative purposes only and should be used as such by any prospective purchaser. The services, systems and appliances shown have not been tested and no guarantee as to their operability or efficiency can be given.