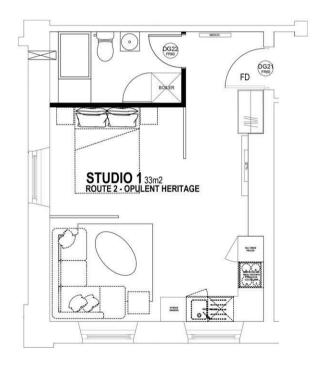

uate tenants, this is an exciting opportunity to live in one of Newcastle's slickest new residential addresses and is not to be missed! Please ask staff for further information or to register your interest in submitting a tenancy application.

Please note: Photos depicted are computer generated examples and are for illustrative purposes only. Actual property photos will be added in due course.

Available 16th July 2021

£750pcm-£850pcm | Furnished | Brand New Development | Several Studio Apartments Available | Bills Included Brand New Furniture, Fixtures & Fittings Throughout | Communal Outside Space Excellent Location | Close Proximity To RVI Hospital & Universities | Professionals or Post Graduates | Luxury Property | Electric Heating | EPC Rating: Tbc

## **CLAREMONT HOUSE**

STUDIO 1



## £800 PCM