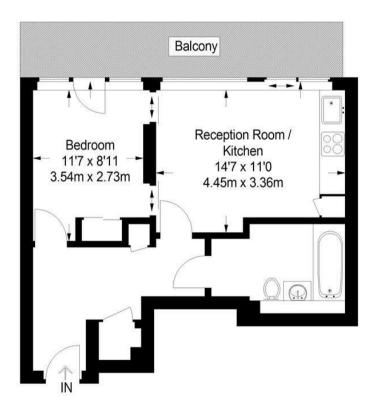

#### **Hepworth Court**

Approximate Gross Internal Area 440 sq ft / 40.9 sq m

Sixth Floor