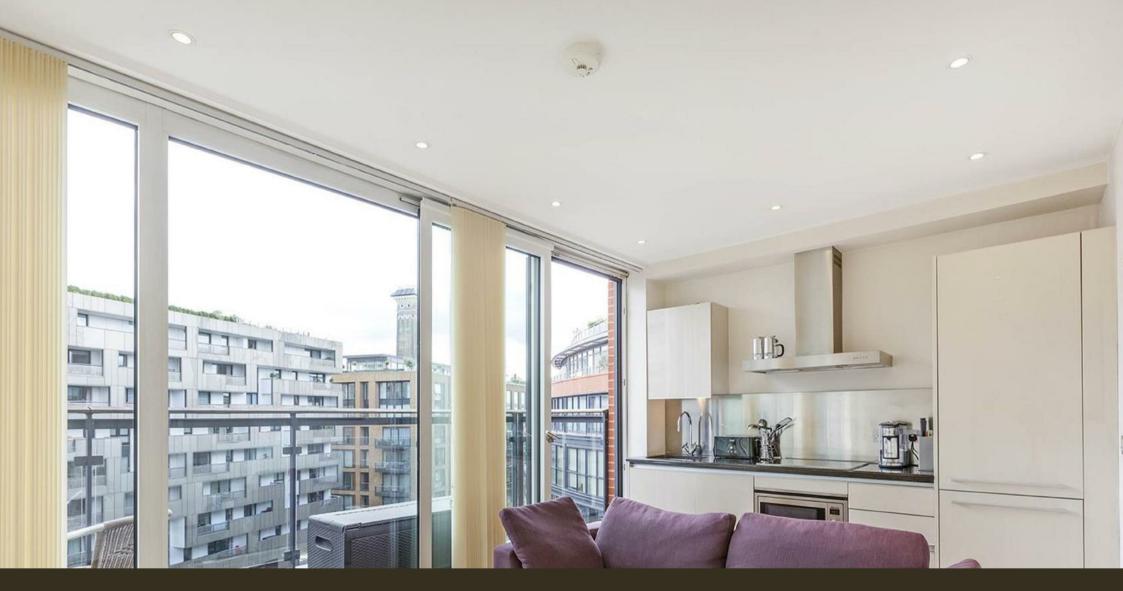

#### £460 Per Week

A bright and spacious ONE DOUBLE BEDROOM of approx 440 Sq.ft (40sq.m) apartment on Grosvenor Waterside located close to the banks of the River Thames by Chelsea Bridge. There is an open plan reception room with an integrated kitchen, a modern bathroom, comfort cooling, built in wardrobes to the bedroom. The property benefits from UNDERGROUND PARKING. 24 HOUR CONCIERGE, GYM & SPA. On-site Sainsbury's Local, coffee shop and private kids club. SLOANE SQUARE & VICTORIA station with Gatwick Express are within walking distance.

Available via Garton Jones on-site office at Grosvenor Waterside (underneath Bramah House).

Please note furniture may differ to that shown in the current photos.

- 440 Sq.ft (40sq.m)
- 1 Double Bedroom
- Modern Bathroom
- Open Plan Reception Room
- Integrated Kitchen
- 24 Hour Concierge
- Close to Sloane Square & Victoria Station
- Secure Underground Parking
- Residents Gym With Spa Facilities