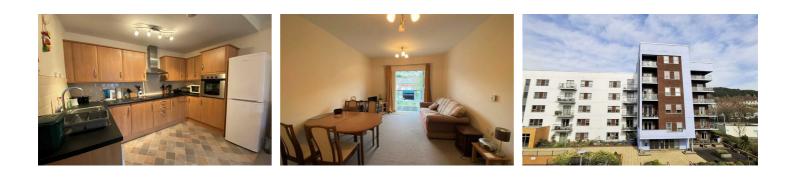

#### LOUNGE/DINER

Double glazed french doors leading to decked sit-out sun balcony with glass balustrade. Two wall mounted gas central heating radiators.

#### **KITCHEN**

Fitted with a range of wood effect wall, base and drawer units with black worktop and tiled splash back. Inset stainless steel sink unit. Stainless steel single eye level oven. Inset halogen electric hob with stainless steel chimney hood extractor fan.