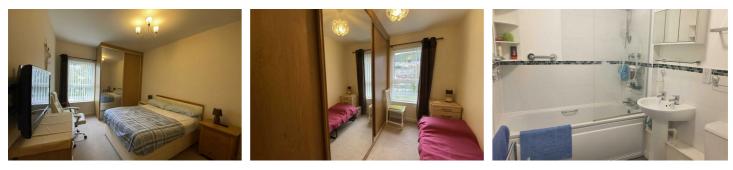

#### HALLWAY

Wall mounted gas central heating radiator. Wall mounted intercom. Door to storage cupboard housing hot water tank, shelving and light. Doors to Bathroom, Master bedroom, Bedroom two and open-plan lounge/kitchen.

#### 7'5" x 6'8" (2.26 x 2.03)

Fitted with a three piece white suite comprising low level w.c, pedestal wash hand basin and panelled bath with mixer shower over and glass shower screen. Part tiled walls. Wall mounted gas central heating radiator.

#### MASTER BEDROOM

#### 15'2" x 10'2" (4.62 x 3.10)

Double glazed window. Mirrored fitted wardrobes. Wall mounted gas central heating radiator.

#### **BEDROOM TWO**

#### 10'4" x 5'9" to wardrobes (3.15 x 1.75 to wardrobes)

Double glazed window. Mirrored fitted wardrobes. Wall mounted gas central heating radiator.