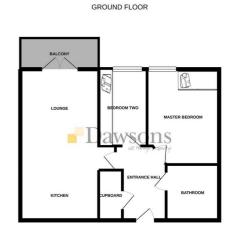

## **FLOOR PLANS**

#### HALLWAY

Wall mounted gas central heating radiator. Wall mounted intercom. Door to storage cupboard housing hot water tank, shelving and light. Doors to Bathroom, Master bedroom, Bedroom two and open-plan lounge/kitchen.

#### BATHROOM

#### 7'5" x 6'8" (2.26 x 2.03)

Fitted with a three piece white suite comprising low level w.c, pedestal wash hand basin and panelled bath with mixer shower over and glass shower screen. Part tiled walls. Wall mounted gas central heating radiator.

#### MASTER BEDROOM

#### 15'2" x 10'2" (4.62 x 3.10)

Double glazed window. Mirrored fitted wardrobes. Wall mounted gas central heating radiator.

#### **BEDROOM TWO**

#### 10'4" x 5'9" to wardrobes (3.15 x 1.75 to wardrobes)

Double glazed window. Mirrored fitted wardrobes. Wall mounted gas central heating radiator.

#### LOUNGE/DINER OPEN-PLAN TO KITCHEN

22'1" x 11'7" max (6.73 x 3.53 max)

#### LOUNGE/DINER

Double glazed french doors leading to decked sit-out sun balcony with glass balustrade. Two wall mounted gas central heating radiators.

#### **KITCHEN**

Fitted with a range of wood effect wall, base and drawer units with black worktop and tiled splash back. Inset stainless steel sink unit. Stainless steel single eye level oven. Inset halogen electric hob with stainless steel chimney hood extractor fan.