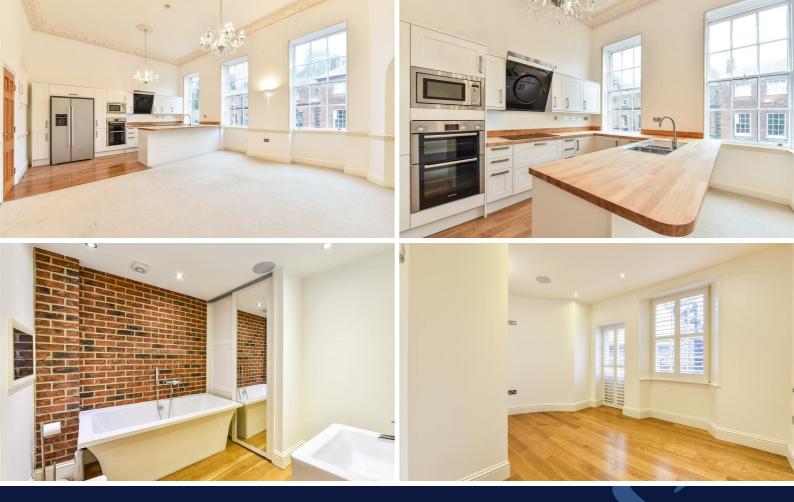

The property has a communal entrance, with a staircase leading to the first floor and flat entrance. The welcoming entrance hall features wooden flooring and has doors to all principle rooms. The bright and elegant open-plan kitchen/living room offers a wealth of charm with high ceilings, ornate cornicing and large sash windows over looking the High Street and Castle views.

The kitchen is finished to a high specification featuring integrated appliances including wine fridge, dishwasher, washer/dryer, electric hob, double oven and microwave together with a large American fridge/freezer and a breakfast bar.

There are two double bedrooms, both benefiting from built-in wardrobes, and one of which features access to the fire exit.

Off the hallway is a modern bathroom with an exposed brick wall and fitted with a white suite comprising bath with shower head, WC, hand wash basin and a built-in IV unit. There is a separate wet room with a large overhead shower, wash basin and an airing cupboard. The apartment also benefits from underfloor heating throughout.