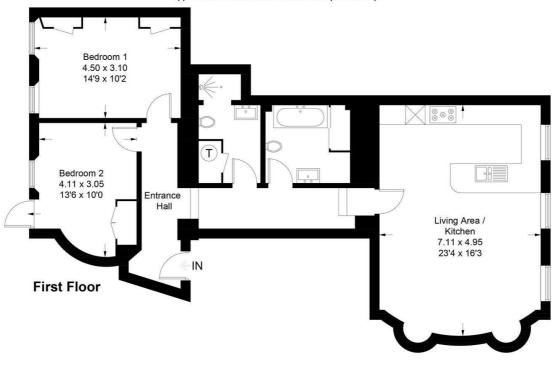

### Apartment 1, 55 High Street, BN18 9AJ

Approximate Gross Internal Area = 90 sq m / 969 sq ft

Illustration for identification purposes only, measurements are approximate, not to scale. floorplansUsketch.com © (ID726130)

The property has a communal entrance, with a staircase leading to the first floor and flat entrance. The welcoming entrance hall features wooden flooring and has doors to all principle rooms. The bright and elegant open-plan kitchen/living room offers a wealth of charm with high ceilings, ornate cornicing and large sash windows over looking the High Street and Castle views.

There are two double bedrooms, both benefiting from built-in wardrobes, and one of which features access to the fire exit.

Off the hallway is a modern bathroom with an exposed brick wall and fitted with a white suite comprising bath with shower head, WC, hand wash basin and a built-in IV unit. There is a separate wet room with a large overhead shower, wash basin and an airing cupboard. The apartment also benefits from underfloor heating throughout.