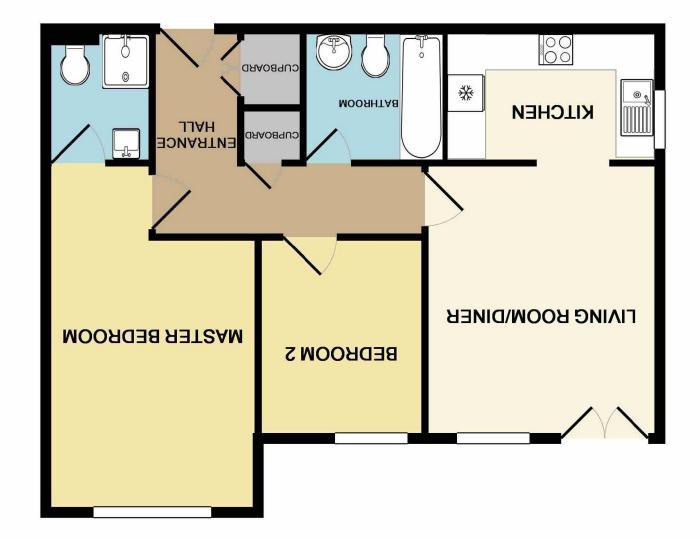

## The Property

\*\*\* AVAILABLE MID MARCH \*\*\* A superbly presented two bedroom first floor apartment situated in a modern building in West Didsbury, only a 10 minute walk to the Metrolink. Furnished to a good standard, the accommodation briefly comprises; tidy communal areas, spacious hallway with storage cupboards, good sized lounge with juliet balcony, kitchen with range of appliances, very large master bedroom with en-suite shower room, second double bedroom and a family bathroom. Private underground parking space provided. Fully Furnished. Call 0161 434 5290 to arrange a viewing.