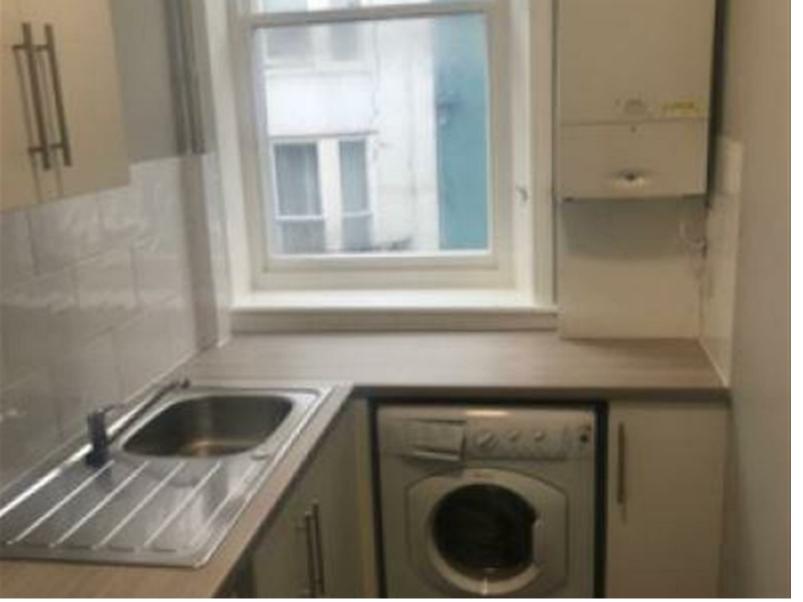

and bars
\*Everything was renovated in the Summer of 2019, new kitchen, bathroom, decor, carpets, blinds, furniture etc

\*£159pp pw \*Available 18th September 2021 - 13th August 2022

\*11 month contract