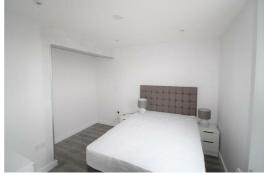

### Bedroom 1

Double glazed window, electric heater, furnishing includes: - Double bed with mattress, side tables, chest of drawers, built in wardrobes