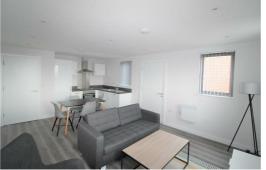

## Lounge/ Kitchen

Double glazed window, electric wall heaters, wooden flooring, kitchen comprises of a range of fitted base and wall units, integrated Electric Oven and Hob, Fridge Freezer, dishwasher