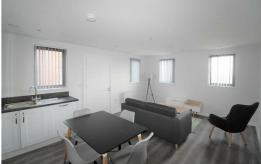

## Lounge/ Kitchen

Double glazed window, electric wall heaters, wooden flooring, kitchen comprises of a range of fitted base and wall units, integrated Electric Oven and Hob, Fridge Freezer, dishwasher