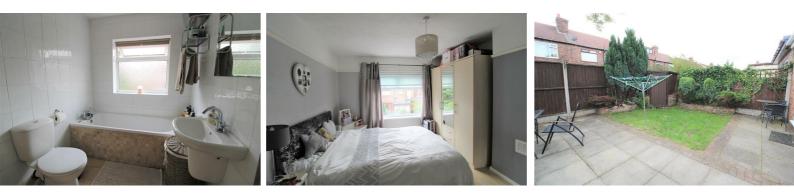

# Bedroom 1

#### Bathroom

#### 8'2" x 5'10" (2.5 x 1.8)

UPVC Double glazed window, fully tiled walls and flooring

wet room shower, thermostat shower with double shower heads, low level w.c. paneled bath, pedestal wash basin

# **Rear Exterior**

paved patio area, laid lawn, planted boarders

35 Liverpool Road / Great Crosby / Liverpool / L23 5SD / United Kingdom / 0151 924 6000 / www. berkeleyshaw.com Berkeley Shaw Estate Agents Ltd. Company No. 07847541 / Berkeley Shaw Property Management Ltd. Company No. 09417565