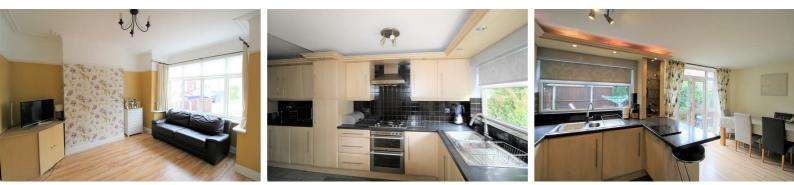

# Front Reception

# **Rear Reception**

# **Kitchen**

# 19'8" x 5'10" (6.0 x 1.8)

UPVC Double glazed window, tiles floor and part tiled walls, range of fitted base and wall units with space for freestanding Fridge / Freezer, Gas hob, extractor hood and integrated electric oven and grill., integrated dishwasher, 1 1/2 drainer sink with mixer taps.