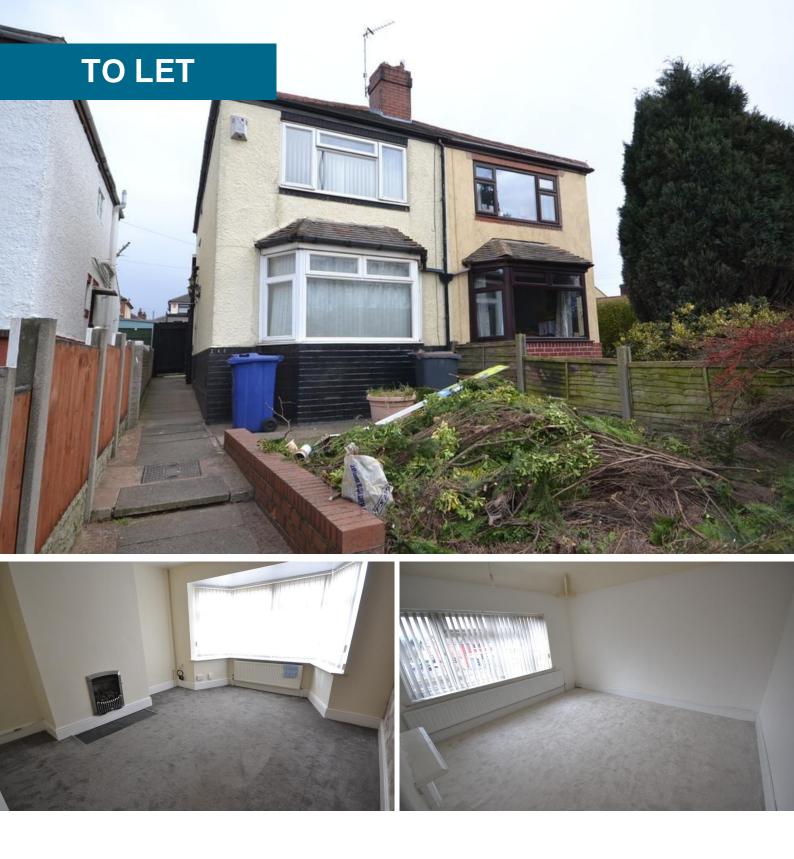

Liverpool Road, Newcastle under lyme

2 Bedrooms, 1 Bathroom, Semi-Detached House

£850 pcm

## Liverpool Road, Newcastle under lyme

Semi-Detached House, 2 bedroom, 1 bathroom

## £850 pcm

Date available: 3rd December 2024 Deposit: £980 Unfurnished Council Tax band:

- Semi Detached House
- Large Reception Room
- Kitchen Dining Room
- Bathroom with Bath and Shower
- 2 Double Bedrooms
- Council Tax Band A
- Gardens To Front and Rear