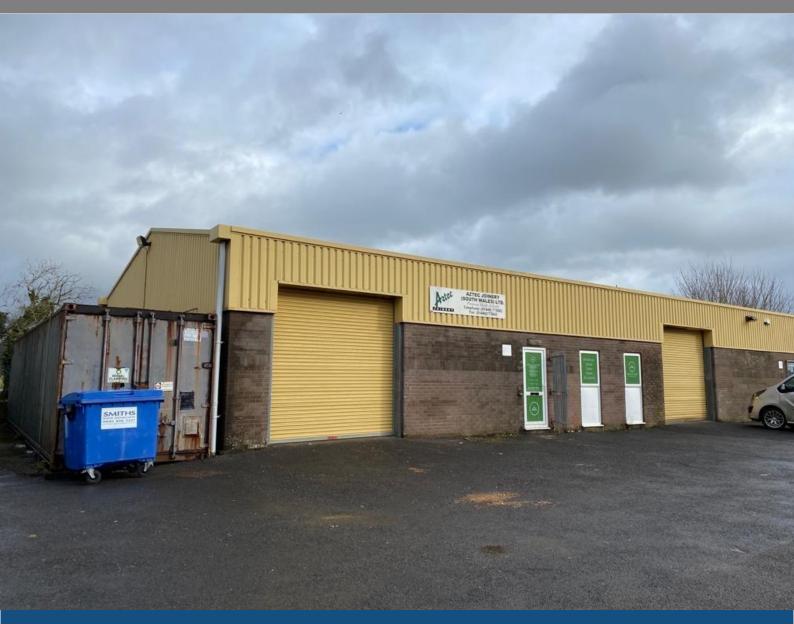

### DESCRIPTION

The industrial/workshop unit is located on a small privately owned development comprising of three terraced blocks of units comprising eight units in total constructed around a tarmacadam forecourt and car park.

The unit is constructed to a modern design and specification around a steel portal frame with brick and blockwork lower elevations and double insulated steel colour coated cladding to roof and upper elevations. The unit provides approximately 3.6m to underside of eaves and has the benefit of a roller shutter door to the front elevation with separate pedestrian access.

Unit 27B provides approximately 150 msq (1,614 sq ft) gross internal area of accommodation and incorporates reception office, W/C and kitchen point. The unit has the benefit of mains water, drainage and 3 Phase electricity connected.