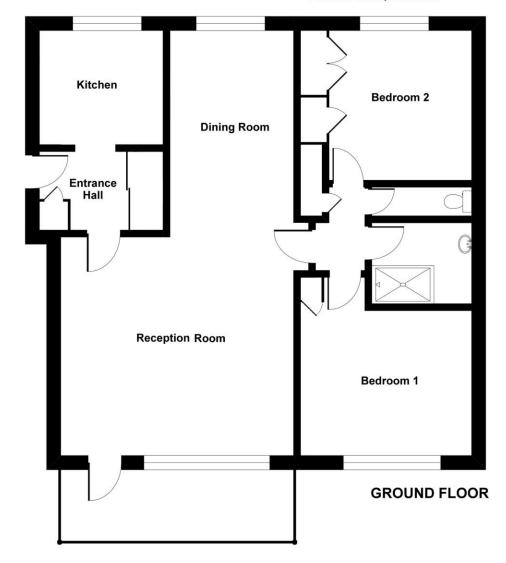

#### **ENTRANCE HALL**

Built in double cupboard, two further storage cupboards, laminate flooring.

#### LOUNGE

16' x 15' (4.88 m x 4.57 m) Upvc window to rear with shutters, door to balcony, radiator, laminate flooring, open plan to:-

#### **DINING AREA**

14' 8" x 8' 8" (4.47m x 2.64m) Upvc window to front with shutters, radiator, laminate flooring.

#### **KITCHEN**

8' 3" x 8' 3" into recess (2.51m x 2.51m) Upvc window to front, white gloss wall and base units, 1.5 bowl sink unit, built in oven and hob, tiled walls and flooring.

#### **INNER HALLWAY**

Cupboard housing boiler.

#### BEDROOM 1

12'  $3" \times 10' \ 7"$  plus doorway (3.73m  $\times 3.23m$ ) Upvc window to rear with shutters, built in cupboard, radiator, laminate flooring.

#### BEDROOM 2

10' 8" x 9' 10'' (3.25m x 3m) Upvc window to front with shutters, built in cupboard and wardrobe, radiator, laminate flooring.

## SHOWER ROOM

Shower unit, wash basin with fitted storage, bidet, fully tiled walls, heated towel rail, tiled floor.

## SEPARATE WC

Wc, wash basin, tiled walls and floor.

# Greenacres, Eltham SE9

Approximate Area = 881 sq ft / 81.8 sq m

For identification only - Not to scale

Agents Note: Whilst every care has been taken to prepare these sales particulars, they are for guidance purposes only. All measurements are approximate are for general guidance purposes only and whilst every care has been taken to ensure their accuracy, they should not be relied upon and potential buyers are advised to recheck the measurements