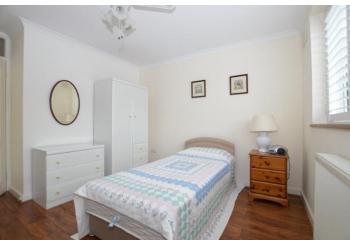

#### BEDROOM 1

12'  $3" \times 10' \ 7"$  plus doorway (3.73m  $\times 3.23m$ ) Upvc window to rear with shutters, built in cupboard, radiator, laminate flooring.

#### BEDROOM 2

10' 8" x 9' 10'' (3.25m x 3m) Upvc window to front with shutters, built in cupboard and wardrobe, radiator, laminate flooring.