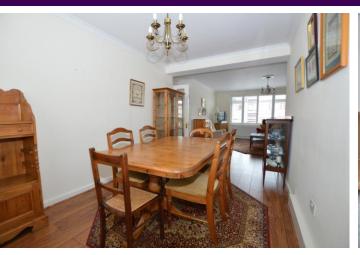

#### LOUNGE

16' x 15' (4.88 m x 4.57 m) Upvc window to rear with shutters, door to balcony, radiator, laminate flooring, open plan to:-

#### **DINING AREA**

14' 8" x 8' 8" (4.47m x 2.64m) Upvc window to front with shutters, radiator, laminate flooring.