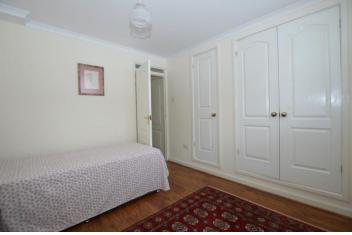

#### BEDROOM 1

12'  $3" \times 10' \ 7"$  plus doorway (3.73m  $\times 3.23m$ ) Upvc window to rear with shutters, built in cupboard, radiator, laminate flooring.

#### BEDROOM 2

10' 8" x 9' 10'' (3.25m x 3m) Upvc window to front with shutters, built in cupboard and wardrobe, radiator, laminate flooring.