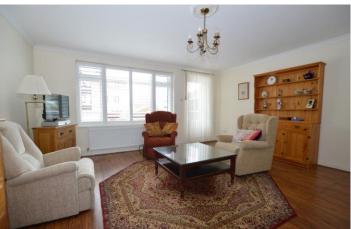

#### LOUNGE

16' x 15' (4.88 m x 4.57 m) Upvc window to rear with shutters, door to balcony, radiator, laminate flooring, open plan to:-

#### **DINING AREA**

14' 8" x 8' 8" (4.47m x 2.64m) Upvc window to front with shutters, radiator, laminate flooring.