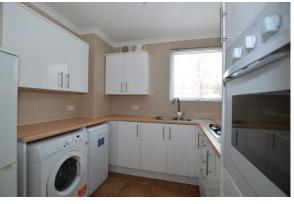

#### **KITCHEN**

8' 3" x 8' 3" into recess (2.51m x 2.51m) Upvc window to front, white gloss wall and base units, 1.5 bowl sink unit, built in oven and hob, tiled walls and flooring.