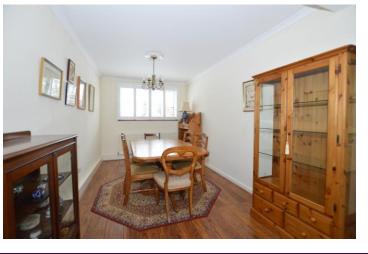

#### **DINING AREA**

14' 8" x 8' 8" (4.47m x 2.64m) Upvc window to front with shutters, radiator, laminate flooring.