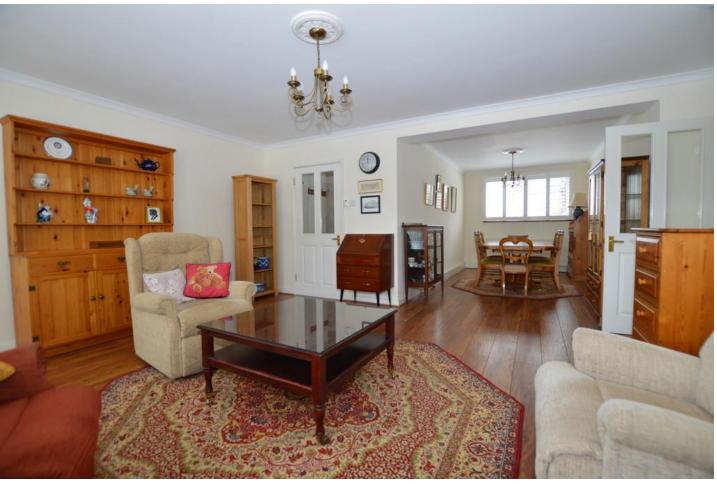

#### LOUNGE

16' x 15' (4.88 m x 4.57 m) Upvc window to rear with shutters, door to balcony, radiator, laminate flooring, open plan to:-

#### **DINING AREA**

14' 8" x 8' 8" (4.47m x 2.64m) Upvc window to front with shutters, radiator, laminate flooring.