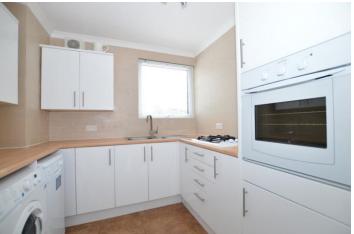

#### **KITCHEN**

8' 3" x 8' 3" into recess (2.51m x 2.51m) Upvc window to front, white gloss wall and base units, 1.5 bowl sink unit, built in oven and hob, tiled walls and flooring.