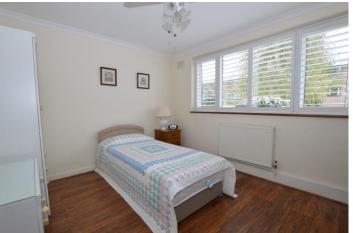

#### BEDROOM 1

12'  $3" \times 10' \ 7"$  plus doorway (3.73m  $\times 3.23m$ ) Upvc window to rear with shutters, built in cupboard, radiator, laminate flooring.

#### BEDROOM 2

10' 8" x 9' 10'' (3.25m x 3m) Upvc window to front with shutters, built in cupboard and wardrobe, radiator, laminate flooring.