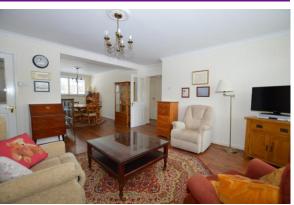

#### LOUNGE

16' x 15' (4.88 m x 4.57 m) Upvc window to rear with shutters, door to balcony, radiator, laminate flooring, open plan to:-

#### **DINING AREA**

14' 8" x 8' 8" (4.47m x 2.64m) Upvc window to front with shutters, radiator, laminate flooring.