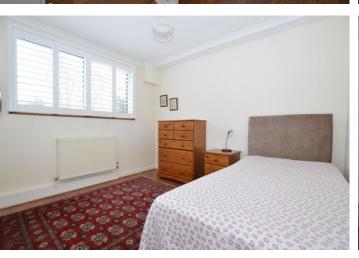

#### BEDROOM 1

12'  $3" \times 10' \ 7"$  plus doorway (3.73m  $\times 3.23m$ ) Upvc window to rear with shutters, built in cupboard, radiator, laminate flooring.

#### BEDROOM 2

10' 8" x 9' 10'' (3.25m x 3m) Upvc window to front with shutters, built in cupboard and wardrobe, radiator, laminate flooring.