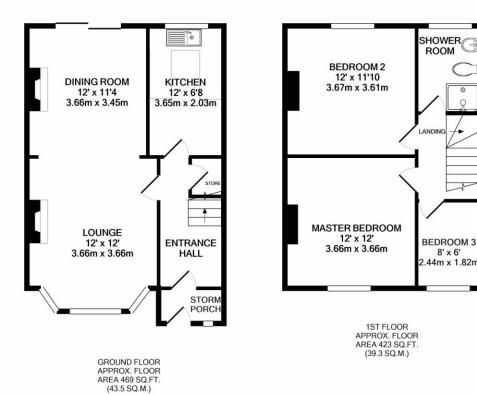

EPC To Follow ....

PHILLIPS GEORGE LTD TOTAL APPROX. FLOOR AREA 891 SQ.FT. (82.8 SQ.M.) TUTAL AFTRUX. FLOUR ARCEA 991 SU.F.1. (82.8 SQ.M.) Whilst every attempt has been made to ensure the accuracy of the floor plan contained here, measurements of doors, windows, rooms and any other items are approximate and no responsibility is taken for any error, omission, or mis-statement. This plan is for illustrative purposes only and should be used as such by any prospective purchaser. The services, systems and appliances shown have not been tested and no guarantee as to their operability or efficiency can be given Made with Metropix ©2021