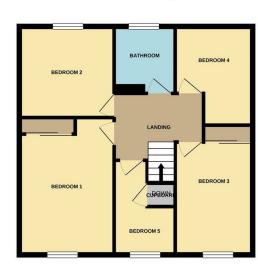

## Faesten Way, Joydens Wood

GROUND FLOOR 592 sq.ft. (55.0 sq.m.) approx

1ST FLOOR 592 sq.ft. (55.0 sq.m.) approx.

TOTAL FLOOR AREA: 1184 Sq.It. (110.0 sq.m.) approx.

st every attempt has been made to ensure the accuracy of the floorpian contained here, measurement cors, windows, rooms and any other items are approximate and no responsibility is taken for any errors in the contractive propose only and should be used as outh by any sective parchaser. The same for expensibility of efficiency can be given.

## Faesten Way Joydens Wood

Situated in a quiet cul de sac in the heart of Joydens Wood and walking distance to popular schools is this extended semi detached residence. Once through the door you will be greeted by a welcoming entrance hall, this leads to an impressive 24ft lounge area, fitted kitchen, 21ft sitting room and a ground floor shower room while to the first floor there are five well proportioned bedrooms and a bathroom. Externally there is a 40ft rear garden and if you have a car there is off street parking to the front and a garage suitable for storage.