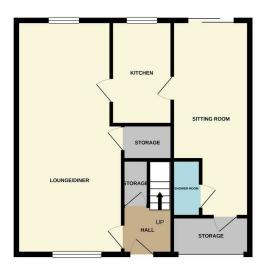

## Faesten Way, Joydens Wood

GROUND FLOOR 592 sq.ft. (55.0 sq.m.) approx

1ST FLOOR 592 sq.ft. (55.0 sq.m.) approx.

TOTAL FLOOR AREA: 1184 Sq.It. (110.0 sq.m.) approx.

st every attempt has been made to ensure the accuracy of the floorpian contained here, measurement cors, windows, rooms and any other items are approximate and no responsibility is taken for any errors in the contractive propose only and should be used as outh by any sective parchaser. The same for expensibility of efficiency can be given.

## Faesten Way Joydens Wood

Situated in a quiet cul de sac in the heart of Joydens Wood and walking distance to popular schools is this extended semi detached residence. Once through the door you will be greeted by a welcoming entrance hall, this leads to an impressive 24ft lounge area, fitted kitchen, 21ft sitting room and a ground floor shower room while to the first floor there are five well proportioned bedrooms and a bathroom. Externally there is a 40ft rear garden and if you have a car there is off street parking to the front and a garage suitable for storage.