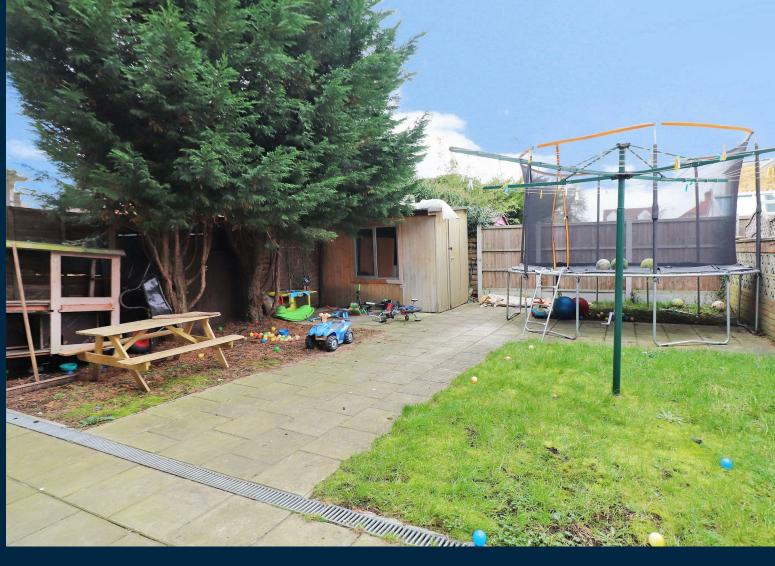

## Faesten Way Joydens Wood

Situated in a quiet cul de sac in the heart of Joydens Wood and walking distance to popular schools is this extended semi detached residence. Once through the door you will be greeted by a welcoming entrance hall, this leads to an impressive 24ft lounge area, fitted kitchen, 21ft sitting room and a ground floor shower room while to the first floor there are five well proportioned bedrooms and a bathroom. Externally there is a 40ft rear garden and if you have a car there is off street parking to the front and a garage suitable for storage.