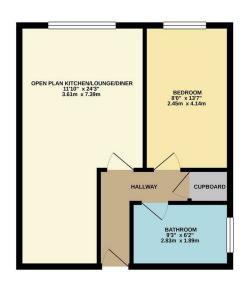

## **Bexley High Street, Bexley**

GROUND FLOOR 451 sq.ft. (41.9 sq.m.) approx.

rightmove 🗅

Zoopla.co.uk

**7 Bourne Road Bexley DA5 1LW** 

01322 47 99 33 bexley@anthonymartin.co.uk anthonymartin.co.uk

**Offers In Excess Of** £220,000

You also have one allocated parking space at the rear of the property.

The property comprises of an **Open Plan living** accommodation which makes for a perfect entertaining space to have friends and family over as well as a double bedroom and a good size bathroom. This is a light and spacious feeling home which would happily suit an investor, first time buyer or a commuter so do not miss out and call **Anthony Martin Estate** Agents today to book a viewing!

- First Floor Apartment
- One Bedroom
- Close To Bexley Railway
  Station
- In The Heart Of Bexley Village
- Allocated Parking
- Easy Access To The A2
- Double Glazing
- No Chain
- Floor area approx 44 square metres