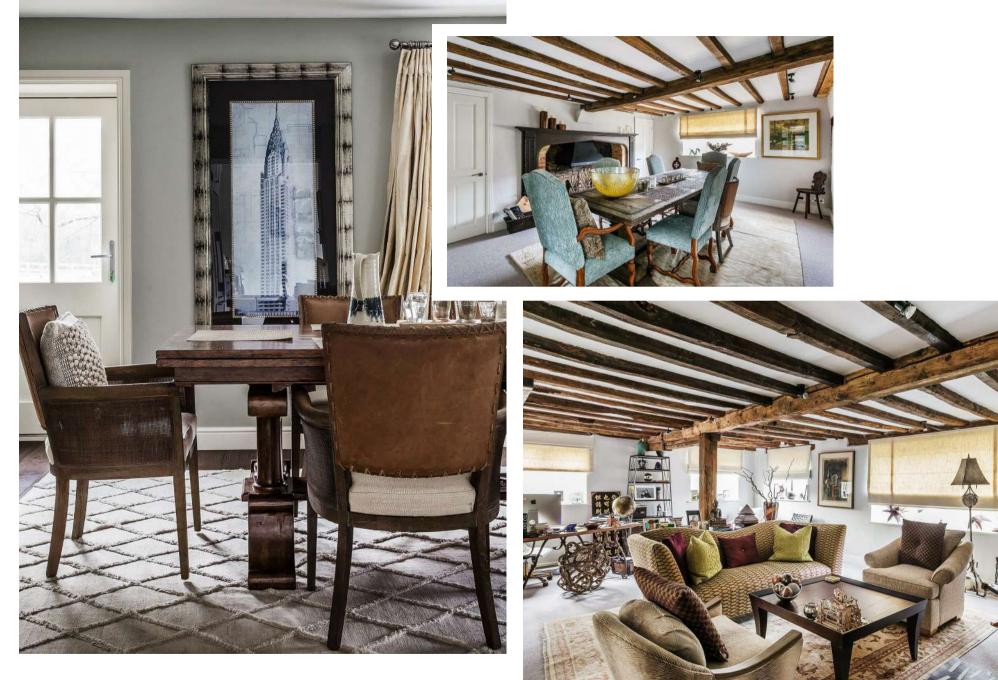

- Glazed porch
- Drawing room and dining room
- Sitting room and office
- Kitchen / breakfast room and morning room
- Boot room, utility room and cloakroom
- Master bedroom with en suite dressing room and bathroom
- 4 further bedroom suites
- Garage and gravelled forecourt behind
  electric gates
- Gardens overlooking farmland
- EPC: E