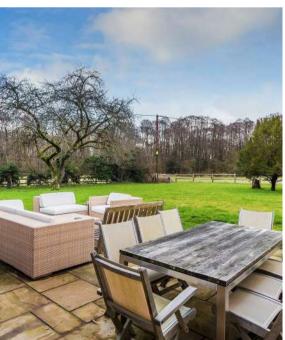

- Glazed porch
- Drawing room and dining room
- Sitting room and office
- Kitchen / breakfast room and morning room
- Boot room, utility room and cloakroom
- Master bedroom with en suite dressing room and bathroom
- 4 further bedroom suites
- Garage and gravelled forecourt behind
  electric gates
- Gardens overlooking farmland
- EPC: E