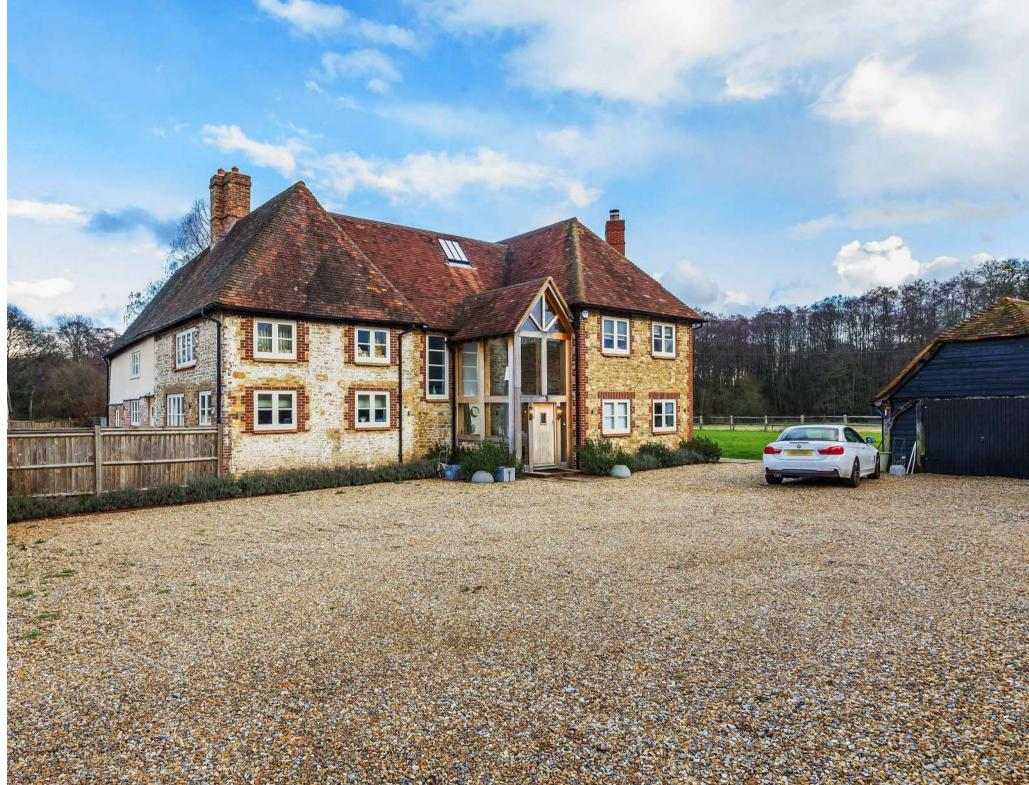

WESTBROOK FARMHOUSE Westbrook Hill Elstead

Elstead Godalming GU8 6LJ

In a tucked away setting on the edge of Elstead village, a sympathetically restored and completely renovated farmhouse of charm and quality

- Glazed porch
- Drawing room and dining room
- Sitting room and office
- Kitchen / breakfast room and morning room
- Boot room, utility room and cloakroom
- Master bedroom with en suite dressing room and bathroom
- 4 further bedroom suites
- Garage and gravelled forecourt behind
  electric gates
- Gardens overlooking farmland
- EPC: E