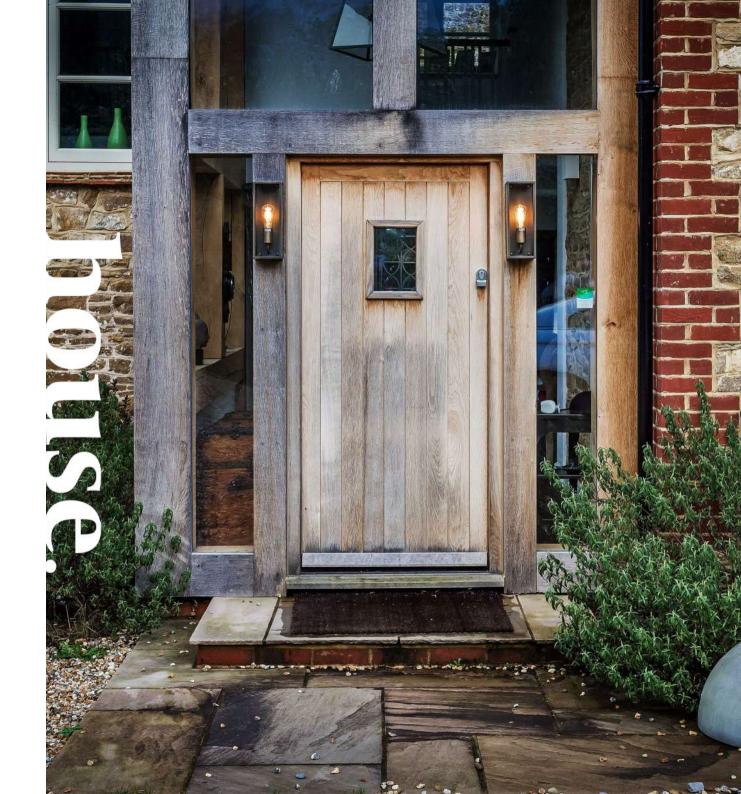

- Glazed porch
- Drawing room and dining room
- Sitting room and office
- Kitchen / breakfast room and morning room
- Boot room, utility room and cloakroom
- Master bedroom with en suite dressing room and bathroom
- 4 further bedroom suites
- Garage and gravelled forecourt behind
  electric gates
- Gardens overlooking farmland
- EPC: E