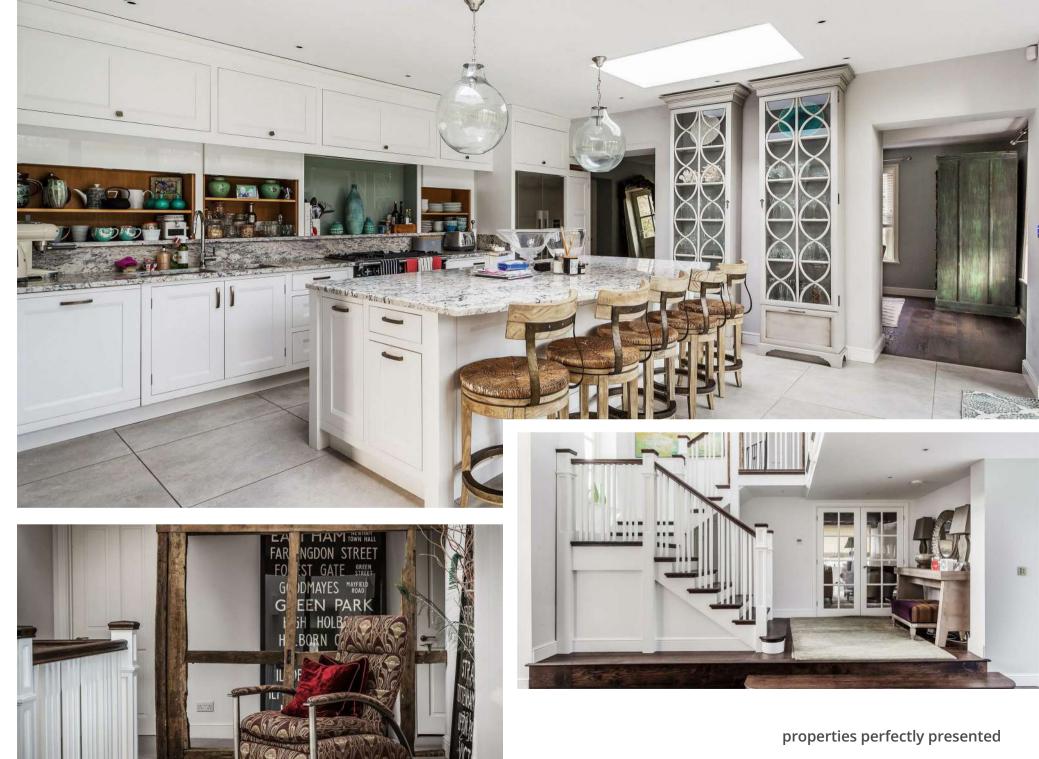

- Glazed porch
- Drawing room and dining room
- Sitting room and office
- Kitchen / breakfast room and morning room
- Boot room, utility room and cloakroom
- Master bedroom with en suite dressing room and bathroom
- 4 further bedroom suites
- Garage and gravelled forecourt behind
  electric gates
- Gardens overlooking farmland
- EPC: E