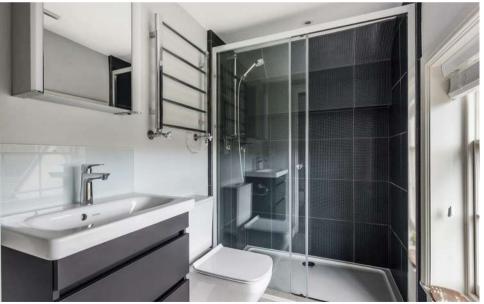

- Glazed porch
- Drawing room and dining room
- Sitting room and office
- Kitchen / breakfast room and morning room
- Boot room, utility room and cloakroom
- Master bedroom with en suite dressing room and bathroom
- 4 further bedroom suites
- Garage and gravelled forecourt behind
  electric gates
- Gardens overlooking farmland
- EPC: E