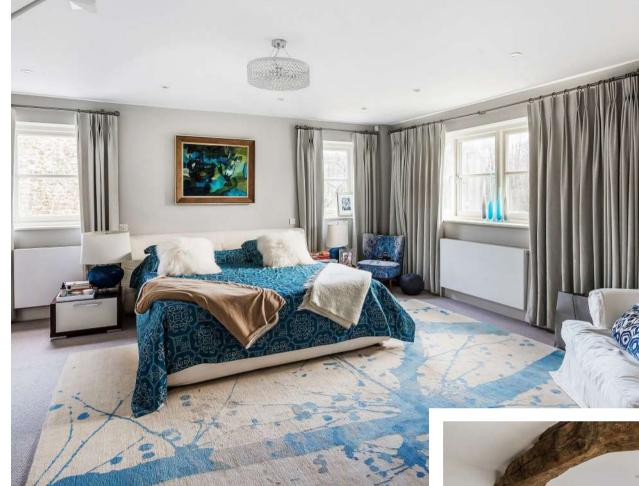

- Glazed porch
- Drawing room and dining room
- Sitting room and office
- Kitchen / breakfast room and morning room
- Boot room, utility room and cloakroom
- Master bedroom with en suite dressing room and bathroom
- 4 further bedroom suites
- Garage and gravelled forecourt behind
  electric gates
- Gardens overlooking farmland
- EPC: E