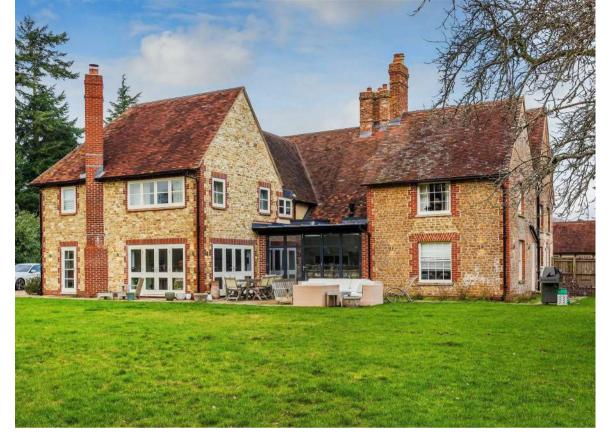

WESTBROOK FARMHOUSE Westbrook Hill Elstead

Elstead Godalming GU8 6LJ

In a tucked away setting on the edge of Elstead village, a sympathetically restored and completely renovated farmhouse of charm and quality

- Glazed porch
- Drawing room and dining room
- Sitting room and office
- Kitchen / breakfast room and morning room
- Boot room, utility room and cloakroom
- Master bedroom with en suite dressing room and bathroom
- 4 further bedroom suites
- Garage and gravelled forecourt behind
  electric gates
- Gardens overlooking farmland
- EPC: E