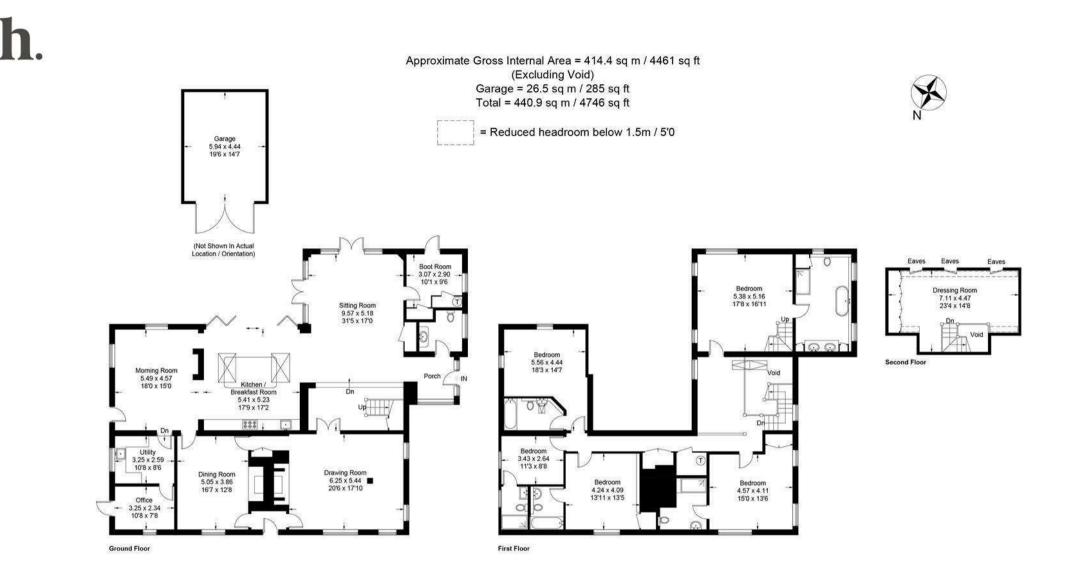

h.

h.

h.

This plan is for layout guidance only. Not drawn to scale unless stated. Windows and door openings are approximate. Whilst every care is taken in the preparation of this plan, please check all dimensions, shapes and compass bearings before making decisions reliant upon them. (ID729116) www.bagshawandhardy.com © 2021 HOUSE INFORMATION

Approximate total gross internal area: House 4,461 sq ft / 414.4 sq m (excluding Void); Garage 285 sq ft / 26.5 sq m. Total 4,746 sq ft / 440.9 sq m.

Services: Mains water, electricity and gas. Gas-fired central heating. Private drainage.