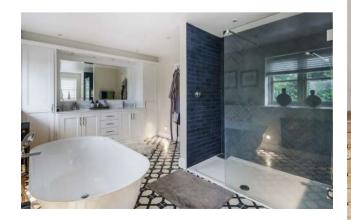

- Glazed porch
- Drawing room and dining room
- Sitting room and office
- Kitchen / breakfast room and morning room
- Boot room, utility room and cloakroom
- Master bedroom with en suite dressing room and bathroom
- 4 further bedroom suites
- Garage and gravelled forecourt behind
  electric gates
- Gardens overlooking farmland
- EPC: E