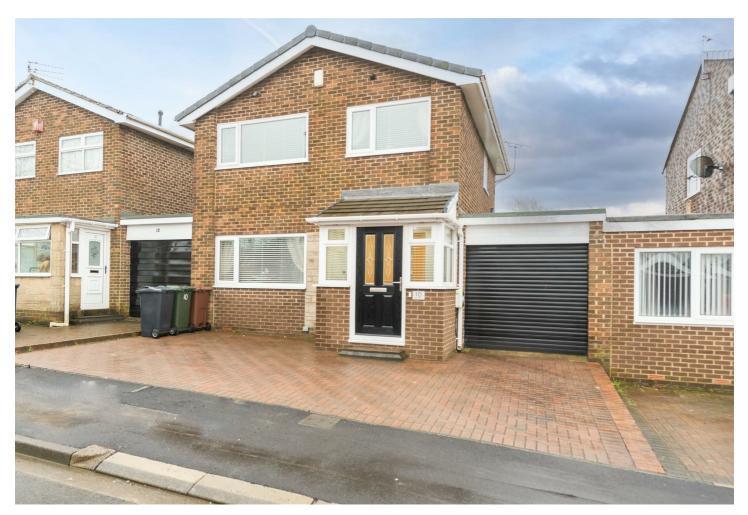

# 10 Blenheim

# Killingworth, NE12 6QG

SHOW HOME STANDARD - DETACHED HOME - SOUTH FACING REAR GARDEN Brunton Residential are delighted to offer this stunning condition detached home located on Blenheim in Killingworth. This home has a South facing rear garden, ample parking facilities and has undergone a full refurbishment with high end fixtures and fittings.

## Killingworth, NE12 6QG

Brunton Residential are delighted to offer this stunning condition detached home located on Blenheim in Killingworth. This home has a South facing rear garden, ample parking facilities and has undergone a full refurbishment with high end fixtures and fittings. Accommodation briefly comprises, Porch with double door access to entrance hallway, lounge with windows to front, a newly fitted kitchen with Quartz worktops and French doors to the rear gardens and finally a utility room providing access to the integral garage. The first floor offers a master bedroom with space for wardrobes, bedrooms two & three and a tiled family bathroom with 'P' bath and modern furniture.

Externally there is a large block paved driveway to the front along with a South facing garden to the rear which consists of lawned, paved and and decked areas.

For more info and to book your viewing, please call our sales team on 01912368347.