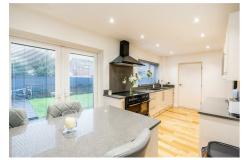

## Killingworth, NE12 6QG

Brunton Residential are delighted to offer this stunning condition detached home located on Blenheim in Killingworth. This home has a South facing rear garden, ample parking facilities and has undergone a full refurbishment with high end fixtures and fittings. Accommodation briefly comprises, Porch with double door access to entrance hallway, lounge with windows to front, a newly fitted kitchen with Quartz worktops and French doors to the rear gardens and finally a utility room providing access to the integral garage. The first floor offers a master bedroom with space for wardrobes, bedrooms two & three and a tiled family bathroom with 'P' bath and modern furniture.

#### Kitchen

18'8" x 9'6" (5.7 x 2.9)