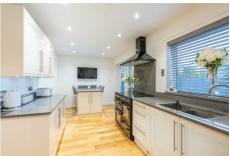

## Killingworth, NE12 6QG

Brunton Residential are delighted to offer this stunning condition detached home located on Blenheim in Killingworth. This home has a South facing rear garden, ample parking facilities and has undergone a full refurbishment with high end fixtures and fittings. Accommodation briefly comprises, Porch with double door access to entrance hallway, lounge with windows to front, a newly fitted kitchen with Quartz worktops and French doors to the rear gardens and finally a utility room providing access to the integral garage. The first floor offers a master bedroom with space for wardrobes, bedrooms two & three and a tiled family bathroom with 'P' bath and modern furniture.

#### Kitchen

18'8" x 9'6" (5.7 x 2.9)