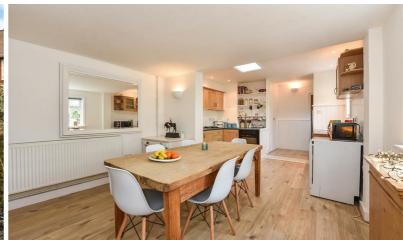

## **COUNCIL TAX BAND**

Band = D

This beautifully presented character cottage is located in the Conservation Area and within walking distance to the shops and school in Yapton Village.

Accommodation comprises entrance lobby with large storage cupboard, leading into a spacious and bright kitchen/diner. The kitchen is fitted with a good range of wood fronted units with built in oven and hob and space for further appliances.

The large dining area has ample space for table and chairs, under stairs storage and stairs to the first floor.

The cosy living room has a wood burning stove. The modern bathroom is on the ground floor and consists of a bath with shower over, wash basin and WC.