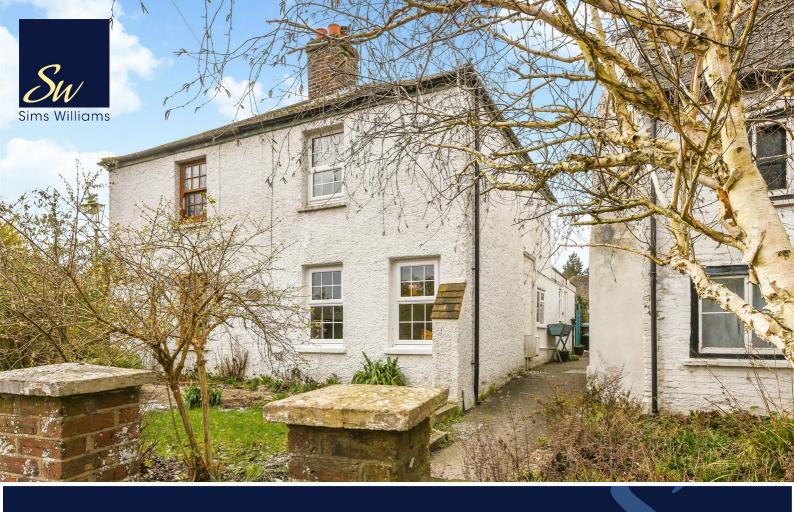

## 2 TILLINGTON COTTAGES, MAIN ROAD, YAPTON, WEST SUSSEX, BN18 0EU

- Character Cottage
- Semi Detached
- Village Location
- Large Kitchen/Diner
- Living Room With Woodburner
- Modern Bathroom
- 2 Double Bedrooms
- Generous Garden
- On Street Parking

Upstairs there are 2 bedrooms, the master being a generous size with a pretty fireplace. Bedroom 2 is a smaller double room with fitted wardrobes.

Outside the good size garden is situated away from the house down a