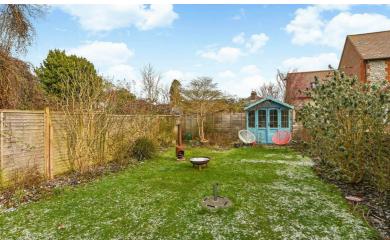

Upstairs there are 2 bedrooms, the master being a generous size with a pretty fireplace. Bedroom 2 is a smaller double room with fitted wardrobes.

Outside the good size garden is situated away from the house down a

pathway. It is mainly laid to lawn with mature borders/shrubs. There is a small summerhouse and a garden shed. The front garden is bordered by a brick wall. There is ample on street parking.