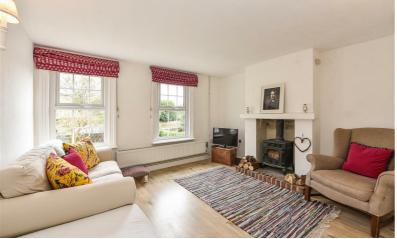

The large dining area has ample space for table and chairs, under stairs storage and stairs to the first floor.

The cosy living room has a wood burning stove. The modern bathroom is on the ground floor and consists of a bath with shower over, wash basin and WC.