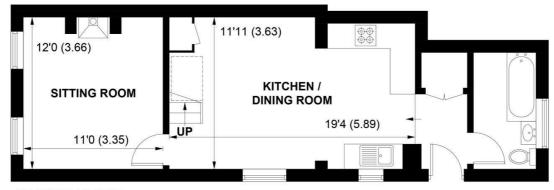

### **FIRST FLOOR**

### **GROUND FLOOR**

### APPROXIMATE GROSS INTERNAL AREA = 729 SQ FT / 67.7 SQ

NOT TO SCALE (For illustrative purposes only as defined by RICS Code of Measuring Practice) 2021 © Produced for Sims Williams