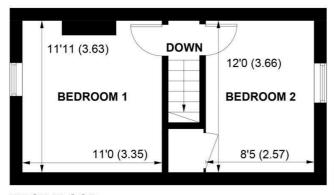

### **FIRST FLOOR**

### **GROUND FLOOR**

### APPROXIMATE GROSS INTERNAL AREA = 729 SQ FT / 67.7 SQ

NOT TO SCALE (For illustrative purposes only as defined by RICS Code of Measuring Practice) 2021 © Produced for Sims Williams