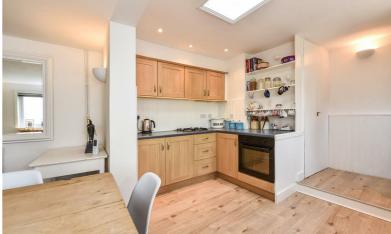

## **COUNCIL TAX BAND**

Band = D

This beautifully presented character cottage is located in the Conservation Area and within walking distance to the shops and school in Yapton Village.

Accommodation comprises entrance lobby with large storage cupboard, leading into a spacious and bright kitchen/diner. The kitchen is fitted with a good range of wood fronted units with built in oven and hob and space for further appliances.

The large dining area has ample space for table and chairs, under stairs storage and stairs to the first floor.

The cosy living room has a wood burning stove. The modern bathroom is on the ground floor and consists of a bath with shower over, wash basin and WC.