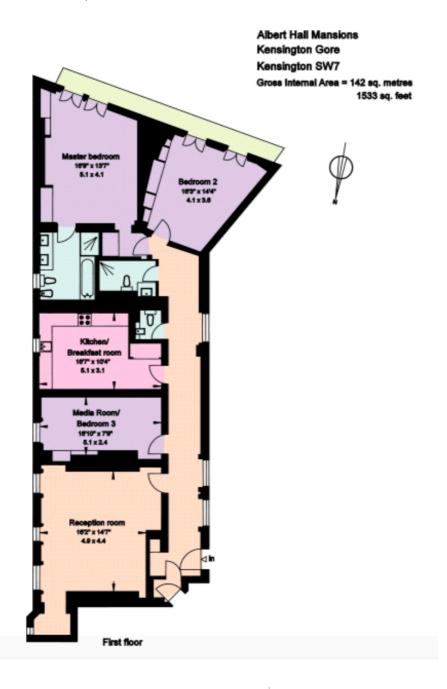

#### ALBERT HALL MANSIONS, KENSINGTON GORE

- In the heart of South Kensington
- Portered mansion
- Very high ceilings
- Wooden floors
- 3 bedrooms
- 2 bathrooms
- available now

In a beautiful portered mansion located next to the Royal Albert Hall, within an easy access to Kensington Gardens and Hyde Park, a short walking distance to South Kensington, Gloucester Road and High Street Kensington tube stations, close to all the amenities, restaurants and shops of Knightsbridge and South Kensington, a well-presented three-bedroom apartment comprising an entrance hall, a reception room, a kitchen/breakfast room, a master bedroom with an en-suite bathroom, a further bedroom, a shower room, a guest cloakroom, a media room (or 3rd bedroom) and a balcony.

#### ALBERT HALL MANSIONS, KENSINGTON GORE

In a beautiful portered mansion located next to the Royal Albert Hall, within an easy access to Kensington Gardens and Hyde Park, a short walking distance to South Kensington, Gloucester Road and High Street Kensington tube stations, close to all the amenities, restaurants and shops of Knightsbridge and South Kensington, a well-presented three-bedroom apartment comprising an entrance hall, a reception room, a kitchen/breakfast room, a master bedroom with an en-suite bathroom, a further bedroom, a shower room, a guest cloakroom, a media room (or 3rd bedroom) and a balcony.