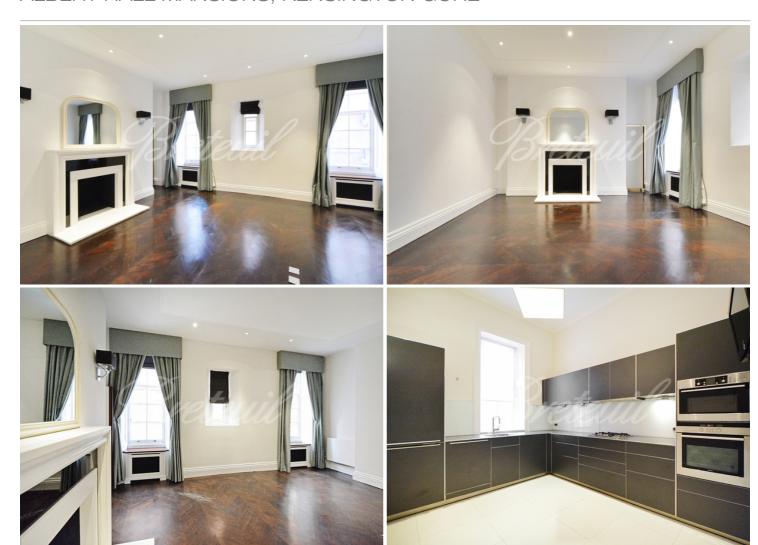

#### ALBERT HALL MANSIONS, KENSINGTON GORE

- In the heart of South Kensington
- Portered mansion
- Very high ceilings
- Wooden floors
- 3 bedrooms
- 2 bathrooms
- available now

In a beautiful portered mansion located next to the Royal Albert Hall, within an easy access to Kensington Gardens and Hyde Park, a short walking distance to South Kensington, Gloucester Road and High Street Kensington tube stations, close to all the amenities, restaurants and shops of Knightsbridge and South Kensington, a well-presented three-bedroom apartment comprising an entrance hall, a reception room, a kitchen/breakfast room, a master bedroom with an en-suite bathroom, a further bedroom, a shower room, a guest cloakroom, a media room (or 3rd bedroom) and a balcony.

#### ALBERT HALL MANSIONS, KENSINGTON GORE

In a beautiful portered mansion located next to the Royal Albert Hall, within an easy access to Kensington Gardens and Hyde Park, a short walking distance to South Kensington, Gloucester Road and High Street Kensington tube stations, close to all the amenities, restaurants and shops of Knightsbridge and South Kensington, a well-presented three-bedroom apartment comprising an entrance hall, a reception room, a kitchen/breakfast room, a master bedroom with an en-suite bathroom, a further bedroom, a shower room, a guest cloakroom, a media room (or 3rd bedroom) and a balcony.