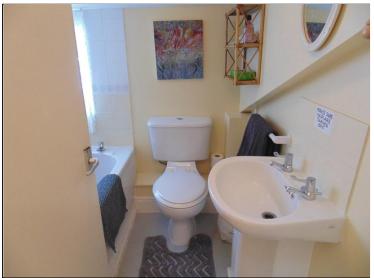

#### BATHROOM

White suite comprising panelled bath with electric shower over, pedestal hand wash basin, low level WC, window to rear.