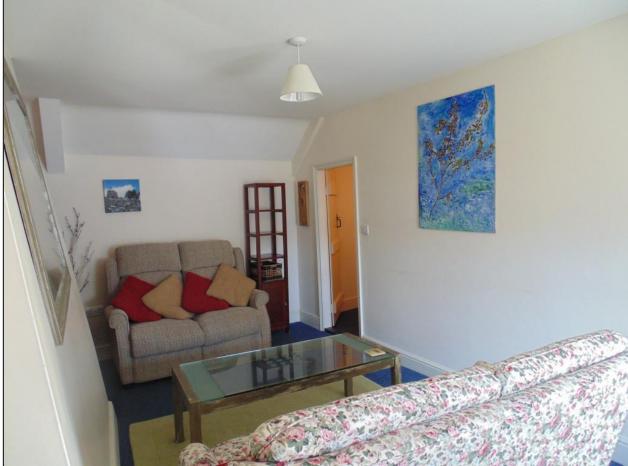

### SITTING ROOM 16' 3" x 11' 11" (4.95m x 3.63m) max

Window to front, fitted curtain, electric night storage heater. Optional furniture including bookcase, coffee table, two seater sofa, sofa-bed, single wardrobe, shelving unit and mirror.