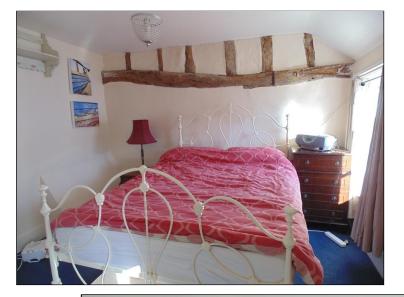

#### BEDROOM 10' 3" x 8' 10" (3.12m x 2.69m)

Window to front, fitted curtains, electric night storage heater. Optional furniture including metal framed double bed, bedside table, lamp, small chest of drawers and mirror.