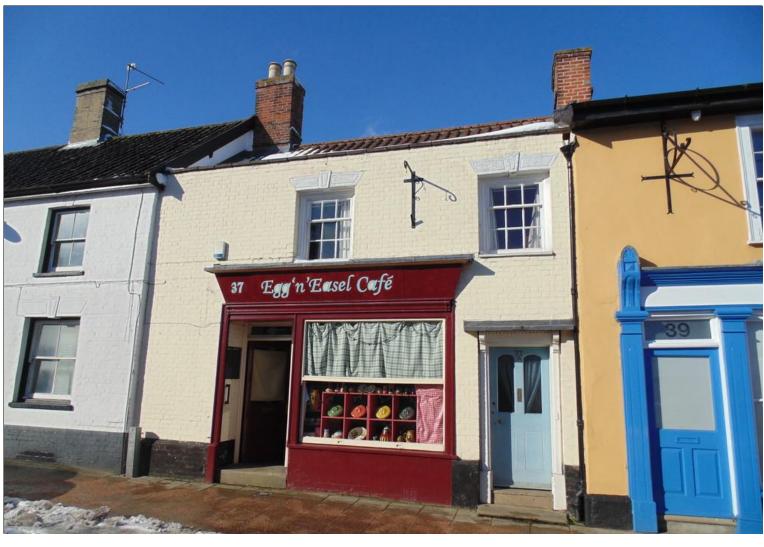

Caxton House Victoria Road Diss Norfolk IP22 4JN

01379 646180 lucy@parson.ltd.uk www.parson.ltd.uk

The Thoroughfare Harleston, Norfolk £600 pcm

# First Floor Apartment 1 Bedroom Character Features Electric Night Storage Heating Furnished or Unfurnished Town Centre Location Available Now!

First floor apartment with bags of character, positioned over a café in the centre of town, 1 bedroom, electric night storage heating. Available either furnished or unfurnished Now! **EPC=E** 

#### LOCATION

Harleston is a popular south Norfolk town with excellent amenities including shops, supermarket, schools, health and recreational facilities together with regular bus service. Diss is about 9 miles to the west with main line railway station to London (Liverpool Street).

#### COUNCIL TAX BANDA South Norfolk Council

**DIRECTIONS** The Thoroughfare is in the centre of Harleston and forms part of the one-way system.