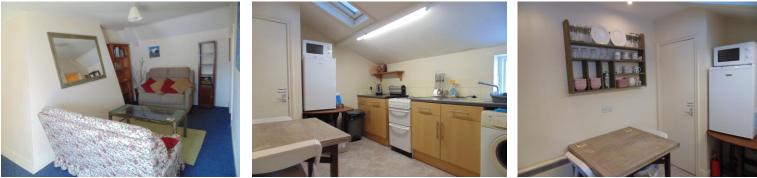

#### KITCHEN 10' 7" x 9' 1" (3.23m x 2.77m) max

Range of fitted base units, work surfaces, inset single drainer sink unit, freestanding cooker, washing machine, fridge, window to rear, skylight window, airing cupboard housing hot water cylinder, night storage heater, vinyl flooring, optional table and chairs.

### SITTING ROOM 16' 3" x 11' 11" (4.95m x 3.63m) max

Window to front, fitted curtain, electric night storage heater. Optional furniture including bookcase, coffee table, two seater sofa, sofa-bed, single wardrobe, shelving unit and mirror.