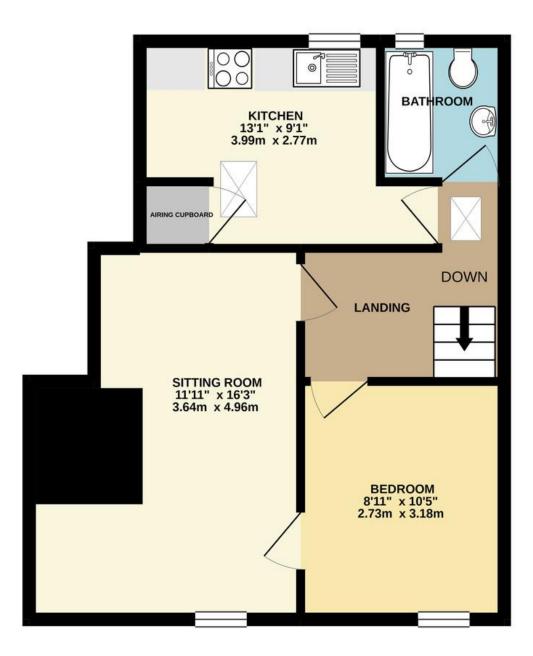

#### **PRIVATE ENTRANCE HALL**

Front entrance door, electric night storage heater, stairs to first floor.

#### LANDING

#### KITCHEN 10' 7" x 9' 1" (3.23m x 2.77m) max

Range of fitted base units, work surfaces, inset single drainer sink unit, freestanding cooker, washing machine, fridge, window to rear, skylight window, airing cupboard housing hot water cylinder, night storage heater, vinyl flooring, optional table and chairs.

#### BATHROOM

White suite comprising panelled bath with electric shower over, pedestal hand wash basin, low level WC, window to rear.

#### BEDROOM 10' 3" x 8' 10" (3.12m x 2.69m)

Window to front, fitted curtains, electric night storage heater. Optional furniture including metal framed double bed, bedside table, lamp, small chest of drawers and mirror.

### SITTING ROOM 16' 3" x 11' 11" (4.95m x 3.63m) max

Window to front, fitted curtain, electric night storage heater. Optional furniture including bookcase, coffee table, two seater sofa, sofa-bed, single wardrobe, shelving unit and mirror.

## FIRST FLOOR 445 sq.ft. (41.3 sq.m.) approx.

TOTAL FLOOR AREA : 445 sq.ft. (41.3 sq.m.) approx.

Whilst every attempt has been made to ensure the accuracy of the floorplan contained here, measurements of dors, windows, rooms and any other items are approximate and no responsibility is taken for any error, omission or mis-statement. This plan is for its flustrative purposes only and should be used as such by any prospective purchaser. The services, systems and appliances shown have not been tested and no guarantee as to their operability or efficiency can be given. Made with Metropix ©2021