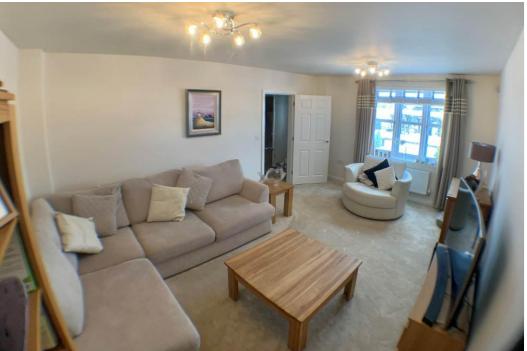

## Barfield Street, Uppingham LE15 9FA OIRO £497,500

This attractive detached family home is positioned on a new development on the edge of the town, and being only a few years old is still under guarantees. The immaculately presented accommodation comprises an entrance hallway, useful storage cupboards to the right-hand side and under stairs, downstairs cloakroom, spacious sitting room, study/playroom and open plan living kitchen to the rear with centre island, space for dining table and chairs and a sofa, with double doors opening onto the rear garden. There is also a separate utility room off from the kitchen. Stairs to the first floor lead to the master bedroom to the front aspect enjoying open views, with a dressing area and ensuite shower room. There are a further three double bedrooms, the second of which also has an ensuite shower room, and a further family bathroom. Externally, the property offers a driveway for parking and detached single garage. The rear garden is fully landscaped with a sunny patio area for seating, area of lawn and recently fitted large outbuilding with power and lighting, which could make an ideal home office / home gym space. The property boasts CCTV for home security.