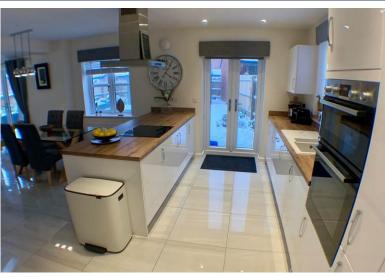

## Barfield Street, Uppingham LE15 9FA OIRO £497,500

This attractive detached family home is positioned on a new development on the edge of the town, and being only a few years old is still under guarantees. The immaculately presented accommodation comprises an entrance hallway, useful storage cupboards to the right-hand side and under stairs, downstairs cloakroom, spacious sitting room, study/playroom and open plan living kitchen to the rear with centre island, space for dining table and chairs and a sofa, with double doors opening onto the rear garden. There is also a separate utility room off from the kitchen. Stairs to the first floor lead to the master bedroom to the front aspect enjoying open views, with a dressing area and ensuite shower room. There are a further three double bedrooms, the second of which also has an ensuite shower room, and a further family bathroom. Externally, the property offers a driveway for parking and detached single garage. The rear garden is fully landscaped with a sunny patio area for seating, area of lawn and recently fitted large outbuilding with power and lighting, which could make an ideal home office / home gym space. The property boasts CCTV for home security.