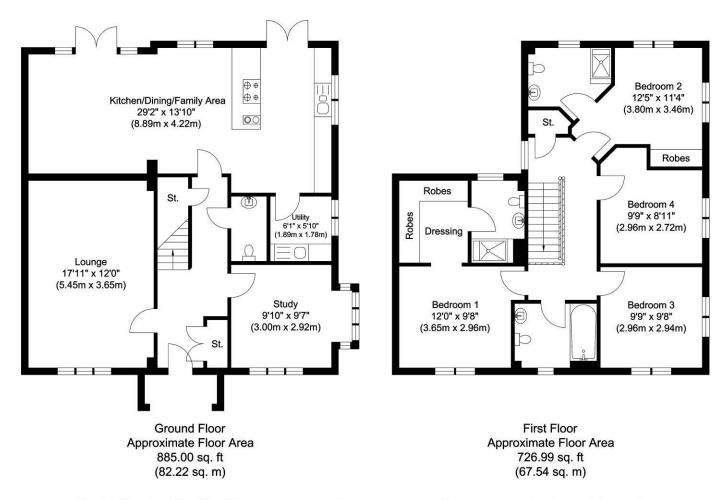

## Barfield Street, Uppingham LE15 9FA OIRO £497,500

This attractive detached family home is positioned on a new development on the edge of the town, and being only a few years old is still under guarantees. The immaculately presented accommodation comprises an entrance hallway, useful storage cupboards to the right-hand side and under stairs, downstairs cloakroom, spacious sitting room, study/playroom and open plan living kitchen to the rear with centre island, space for dining table and chairs and a sofa, with double doors opening onto the rear garden. There is also a separate utility room off from the kitchen. Stairs to the first floor lead to the master bedroom to the front aspect enjoying open views, with a dressing area and ensuite shower room. There are a further three double bedrooms, the second of which also has an ensuite shower room, and a further family bathroom. Externally, the property offers a driveway for parking and detached single garage. The rear garden is fully landscaped with a sunny patio area for seating, area of lawn and recently fitted large outbuilding with power and lighting, which could make an ideal home office / home gym space. The property boasts CCTV for home security.