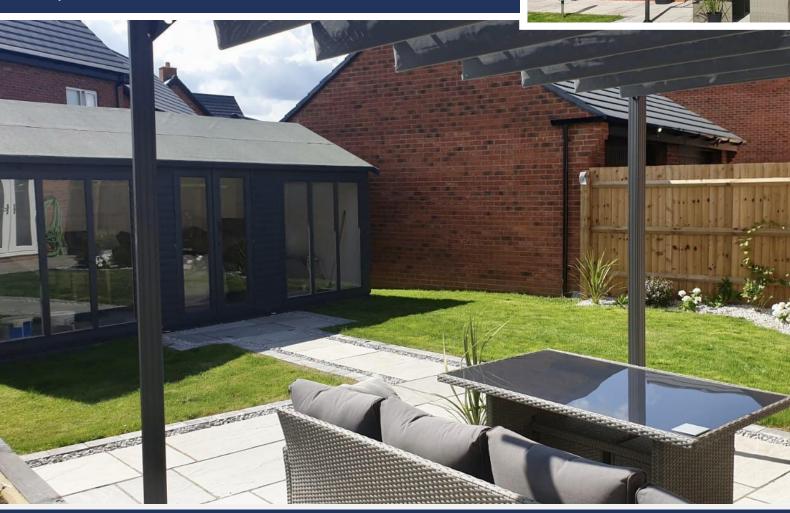

## Barfield Street, Uppingham LE15 9FA OIRO £497,500

This attractive detached family home is positioned on a new development on the edge of the town, and being only a few years old is still under guarantees. The immaculately presented accommodation comprises an entrance hallway, useful storage cupboards to the right-hand side and under stairs, downstairs cloakroom, spacious sitting room, study/playroom and open plan living kitchen to the rear with centre island, space for dining table and chairs and a sofa, with double doors opening onto the rear garden. There is also a separate utility room off from the kitchen. Stairs to the first floor lead to the master bedroom to the front aspect enjoying open views, with a dressing area and ensuite shower room. There are a further three double bedrooms, the second of which also has an ensuite shower room, and a further family bathroom. Externally, the property offers a driveway for parking and detached single garage. The rear garden is fully landscaped with a sunny patio area for seating, area of lawn and recently fitted large outbuilding with power and lighting, which could make an ideal home office / home gym space. The property boasts CCTV for home security.