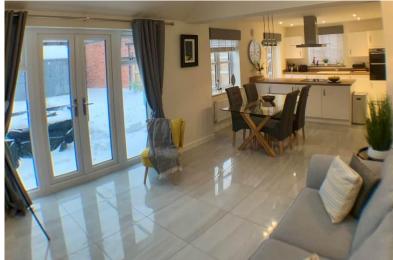

## Barfield Street, Uppingham LE15 9FA OIRO £497,500

This attractive detached family home is positioned on a new development on the edge of the town, and being only a few years old is still under guarantees. The immaculately presented accommodation comprises an entrance hallway, useful storage cupboards to the right-hand side and under stairs, downstairs cloakroom, spacious sitting room, study/playroom and open plan living kitchen to the rear with centre island, space for dining table and chairs and a sofa, with double doors opening onto the rear garden. There is also a separate utility room off from the kitchen. Stairs to the first floor lead to the master bedroom to the front aspect enjoying open views, with a dressing area and ensuite shower room. There are a further three double bedrooms, the second of which also has an ensuite shower room, and a further family bathroom. Externally, the property offers a driveway for parking and detached single garage. The rear garden is fully landscaped with a sunny patio area for seating, area of lawn and recently fitted large outbuilding with power and lighting, which could make an ideal home office / home gym space. The property boasts CCTV for home security.