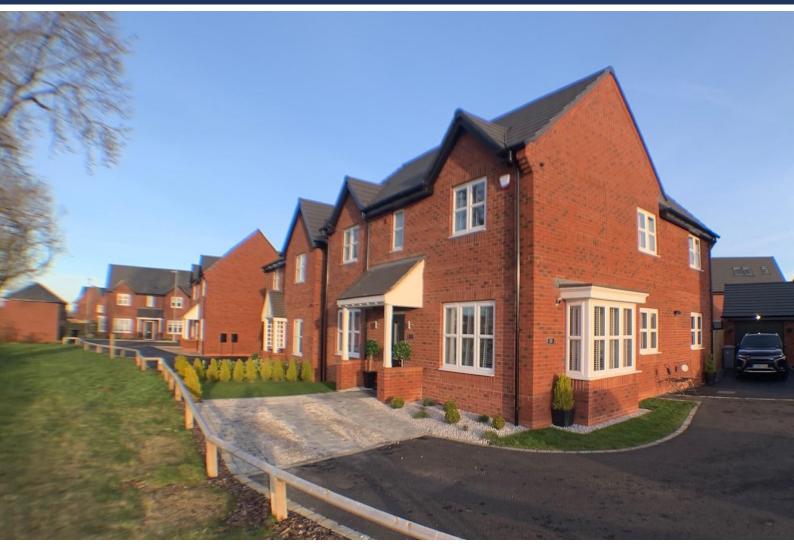

## OIRO £497,500 Barfield Street, Uppingham LE15 9FA

An immaculately presented detached family home, positioned on a new development on the edge of the town.

- Detached Almost New Home
- Under 10 Year Guarantee
- Detached Garage & Driveway
- Home Office/Gym In Garden
- Open Views To Front
- Two Reception Rooms
- Open Plan Living Kitchen
  - Four Bedrooms, Two Ensuite

## Barfield Street, Uppingham LE15 9FA OIRO £497,500

This attractive detached family home is positioned on a new development on the edge of the town, and being only a few years old is still under guarantees. The immaculately presented accommodation comprises an entrance hallway, useful storage cupboards to the right-hand side and under stairs, downstairs cloakroom, spacious sitting room, study/playroom and open plan living kitchen to the rear with centre island, space for dining table and chairs and a sofa, with double doors opening onto the rear garden. There is also a separate utility room off from the kitchen. Stairs to the first floor lead to the master bedroom to the front aspect enjoying open views, with a dressing area and ensuite shower room. There are a further three double bedrooms, the second of which also has an ensuite shower room, and a further family bathroom. Externally, the property offers a driveway for parking and detached single garage. The rear garden is fully landscaped with a sunny patio area for seating, area of lawn and recently fitted large outbuilding with power and lighting, which could make an ideal home office / home gym space. The property boasts CCTV for home security.