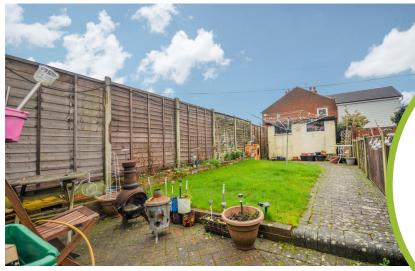

#### The outside

To the front of the property a path leads to the front door with a small garden.

The rear garden comprises of a patio and lawned garden. A path leads to the single detached garage which is accessed via King Cole Road.