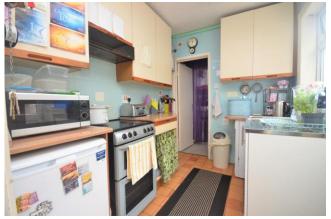

# Fenn Wright.

## 127 London Road, Colchester, CO3 9AW





- 3 bedrooms
- 2 reception rooms
- 1 bathroom

Freehold

Guide Price

£220,000

Subject to contract









To the west of Colchester, a three bedroom semidetached house with a detached garage to the rear.

### Some details

#### General information

An older style three bedroom semi-detached house to the west of Colchester with enclosed rear garden and garage.

The accommodation briefly comprises of an entrance porch with door to the living room which has a window to the front, open fireplace. An inner lobby has stairs to the first floor and opens to the dining room with window to the rear and understairs storage cupboard. This opens to the kitchen which has a range of worksurfaces with cupboards under, wall mounted cupboards, inset sink, space for appliances, window and door to the rear garden. A further lobby has a cupboard and leads to the ground floor bathroom with panel bath, we and