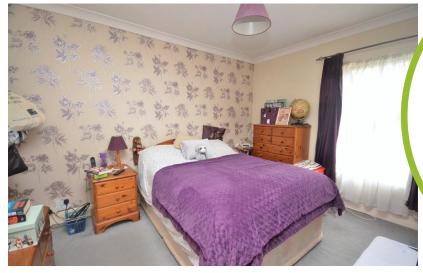

On the first floor are the three bedrooms, with bedroom one to the front having a built-in cupboard and bedrooms two and three to the rear.

#### Bedroom one

11' 11" x 11' (3.63m x 3.35m)

#### Bedroom two

11' 10" x 8' 4" (3.61m x 2.54m)

#### Bedroom three

11' 7" x 6' 9" (3.53m x 2.06m)