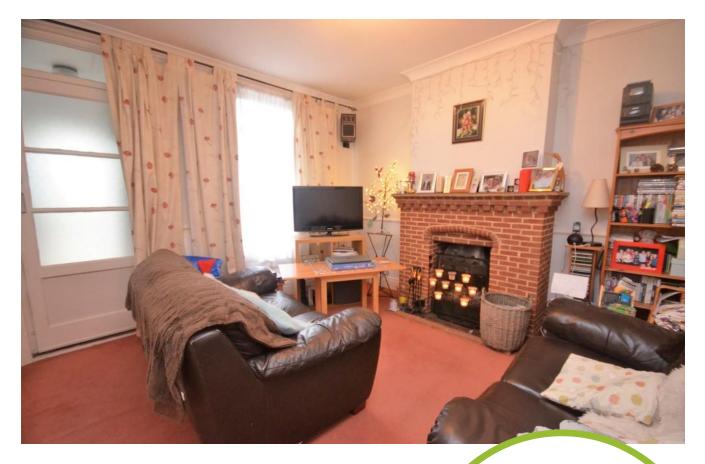

#### General information

An older style three bedroom semi-detached house to the west of Colchester with enclosed rear garden and garage.

The accommodation briefly comprises of an entrance porch with door to the living room which has a window to the front, open fireplace. An inner lobby has stairs to the first floor and opens to the dining room with window to the rear and understairs storage cupboard. This opens to the kitchen which has a range of worksurfaces with cupboards under, wall mounted cupboards, inset sink, space for appliances, window and door to the rear garden. A further lobby has a cupboard and leads to the ground floor bathroom with panel bath, we and wash hand basin.

#### Living room

12' x 11' (3.66m x 3.35m)