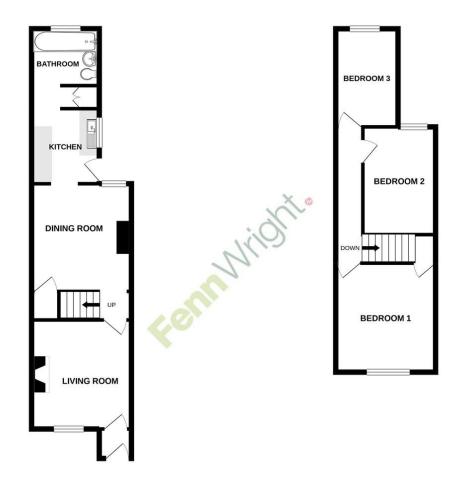

#### General information

An older style three bedroom semi-detached house to the west of Colchester with enclosed rear garden and garage.

The accommodation briefly comprises of an entrance porch with door to the living room which has a window to the front, open fireplace. An inner lobby has stairs to the first floor and opens to the dining room with window to the rear and understairs storage cupboard. This opens to the kitchen which has a range of worksurfaces with cupboards under, wall mounted cupboards, inset sink, space for appliances, window and door to the rear garden. A further lobby has a cupboard and leads to the ground floor bathroom with panel bath, we and wash hand basin.

On the first floor are the three bedrooms, with bedroom one to the front having a built-in cupboard and bedrooms two and three to the rear.

#### The outside

To the front of the property a path leads to the front door with a small garden.

The rear garden comprises of a patio and lawned garden. A path leads to the single detached garage which is accessed via King Cole Road.