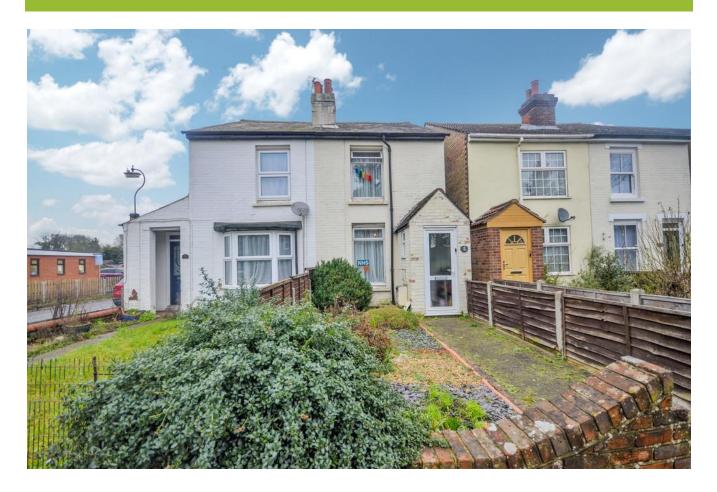

## 127 London Road, Colchester, CO3 9AW

- 3 bedrooms
- 2 reception rooms
- 1 bathroom

Freehold

Guide Price

£220,000

Subject to contract

To the west of Colchester, a three bedroom semidetached house with a detached garage to the rear.

#### General information

An older style three bedroom semi-detached house to the west of Colchester with enclosed rear garden and garage.

The accommodation briefly comprises of an entrance porch with door to the living room which has a window to the front, open fireplace. An inner lobby has stairs to the first floor and opens to the dining room with window to the rear and understairs storage cupboard. This opens to the kitchen which has a range of worksurfaces with cupboards under, wall mounted cupboards, inset sink, space for appliances, window and door to the rear garden. A further lobby has a cupboard and leads to the ground floor bathroom with panel bath, we and wash hand basin.

#### The outside

To the front of the property a path leads to the front door with a small garden.

The rear garden comprises of a patio and lawned garden. A path leads to the single detached garage which is accessed via King Cole Road.