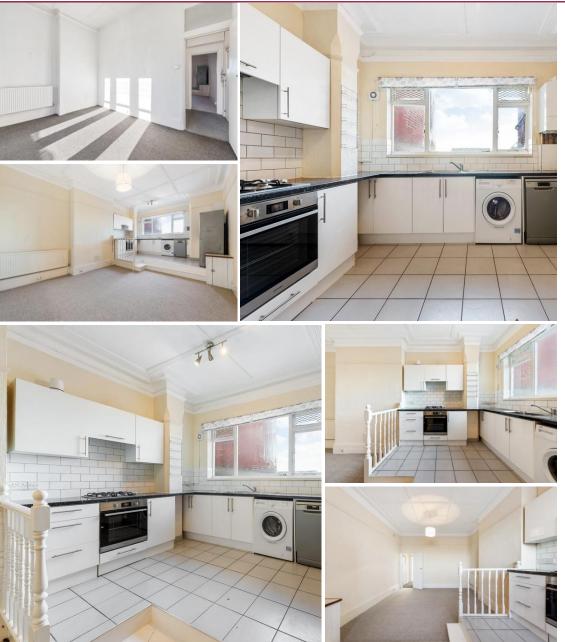

## Wolseley Road, N8

Approximate Gross Internal Area = 532 sq ft / 49.4 sq m

- 532 Square Feet
- Ground Floor
- Scope for Refurbishment
- Open Plan Kitchen/Reception

- Period Building
- Close To Crouch End Broadway
- Highgate Station (0.7 miles)
- Chain Free