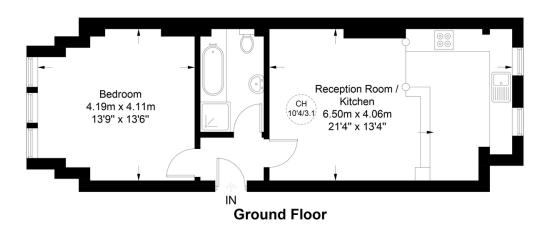

## Wolseley Road, N8

Approximate Gross Internal Area = 532 sq ft / 49.4 sq m

- 532 Square Feet
- Ground Floor
- Scope for Refurbishment
- Open Plan Kitchen/Reception

- Period Building
- Close To Crouch End Broadway
- Highgate Station (0.7 miles)
- Chain Free

This plan is for layout guidance only. Not drawn to scale unless stated. Windows and door openings are approximate. Whilst every care is taken in the preparation of this plan, please check all dimensions, shapes and compass bearings before making any decisions reliant upon them. (ID730003)