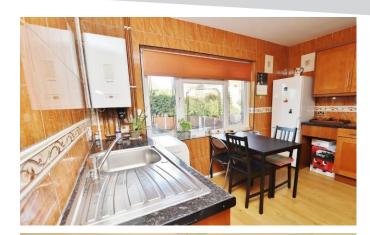

Entrance Hall

Living Room/Diner

Bedroom One

Bedroom Two

Kitchen/Breakfast Room

Bathroom:

Exterior:

35' Approx. Rear Garden