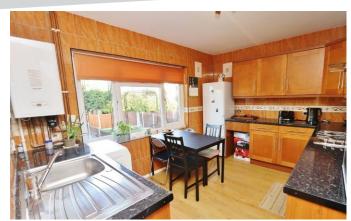

Entrance Hall

Living Room/Diner

Bedroom One

Bedroom Two

Kitchen/Breakfast Room

Bathroom:

Exterior:

35' Approx. Rear Garden