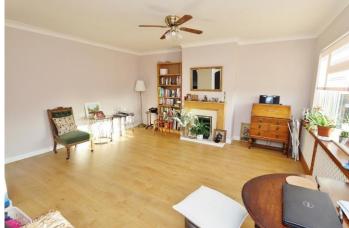

Entrance Hall

Living Room/Diner

Bedroom One

Bedroom Two

Kitchen/Breakfast Room

Bathroom:

Exterior:

35' Approx. Rear Garden