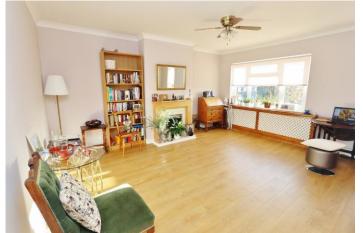

Entrance Hall

Living Room/Diner

Bedroom One

Bedroom Two

Kitchen/Breakfast Room

Bathroom:

Exterior:

35' Approx. Rear Garden