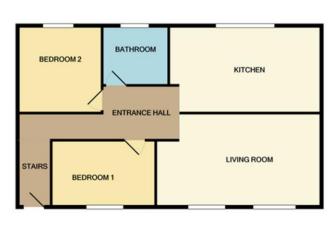

Entrance Hall

Living Room/Diner

Bedroom One

Bedroom Two

Kitchen/Breakfast Room

Bathroom:

Exterior:

35' Approx. Rear Garden

## KEYSTONES PROPERTY

TOTAL APPROX. FLOOR AREA 807 SQ.FT. (74.9 SQ.M.)
Whilst every attempt has been made to ensure the accuracy of the floor plan contained here, measurements of doors, windows, rooms and any other items are approximate and no responsibility is taken for any error, omission, or mis-statement. This plan is for illustrative purpose only and should be used as such by any prospective purchaser. The services, systems and appliances shown have not been tested and no guarantee as to their operability or efficiency can be given.