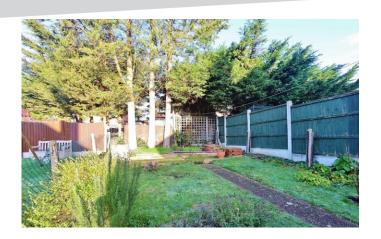

The property has its own front door with stairs leading to the first floor landing. There are then doors into a living room and separate kitchen, both double bedrooms and a bathroom. Externally there is a side path leading down to the private 35ft rear garden.

Entrance Hall

Living Room/Diner

Bedroom One

Bedroom Two

Kitchen/Breakfast Room

Bathroom:

Exterior:

35' Approx. Rear Garden