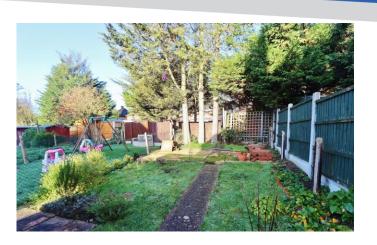

The property has its own front door with stairs leading to the first floor landing. There are then doors into a living room and separate kitchen, both double bedrooms and a bathroom. Externally there is a side path leading down to the private 35ft rear garden.

Entrance Hall

Living Room/Diner

Bedroom One

Bedroom Two

Kitchen/Breakfast Room

Bathroom:

Exterior:

35' Approx. Rear Garden