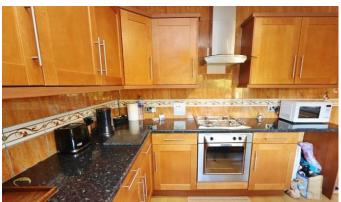

Entrance Hall

Living Room/Diner

Bedroom One

Bedroom Two

Kitchen/Breakfast Room

Bathroom:

Exterior:

35' Approx. Rear Garden