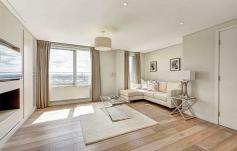

## Merchant Square East W2

An exceptional four bedroom family apartment situated on the fourteenth floor of a desirable purpose built block offering spacious living and entertaining space with a beautiful reception room leading to a large private terrace, offering breath-taking views over London. The apartment further comprises a striking modern open plan kitchen with breakfast bar, four spacious bedrooms, three luxurious bathrooms and ample storage space. This prestigious building set off Paddington Basin features 24 hour concierge, lift service, CCTV and secure underground parking. Merchant Square East offers easy access to superb transport links such as Paddington station (Bakerloo, Hammersmith & City, Circle, District lines and Heathrow Express) and Edgware Road station (Circle, District and Bakerloo lines).