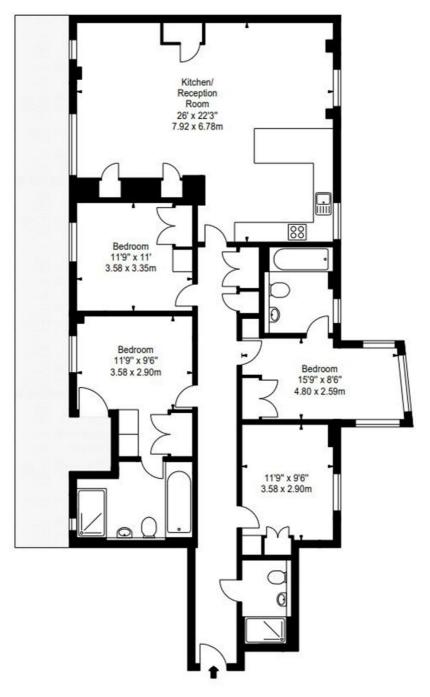

## Merchant Square East W2

An exceptional four bedroom family apartment situated on the fourteenth floor of a desirable purpose built block offering spacious living and entertaining space with a beautiful reception room leading to a large private terrace, offering breath-taking views over London. The apartment further comprises a striking modern open plan kitchen with breakfast bar, four spacious bedrooms, three luxurious bathrooms and ample storage space. This prestigious building set off Paddington Basin features 24 hour concierge, lift service, CCTV and secure underground parking. Merchant Square East offers easy access to superb transport links such as Paddington station (Bakerloo, Hammersmith & City, Circle, District lines and Heathrow Express) and Edgware Road station (Circle, District and Bakerloo lines).