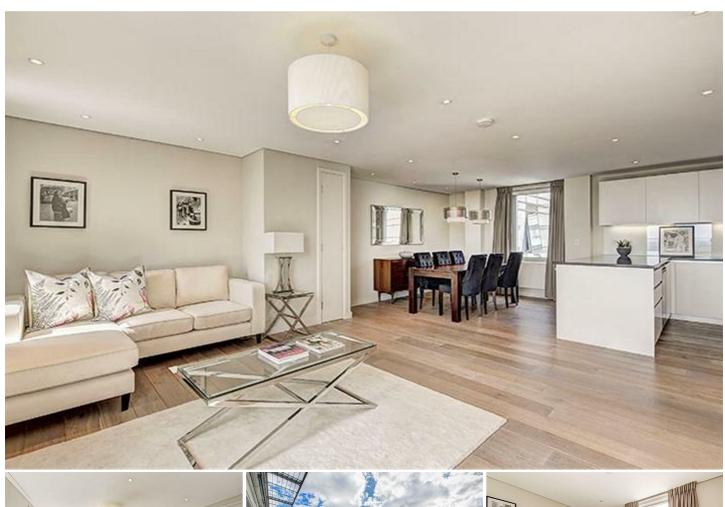

## Merchant Square East W2

An exceptional four bedroom family apartment situated on the fourteenth floor of a desirable purpose built block offering spacious living and entertaining space with a beautiful reception room leading to a large private terrace, offering breath-taking views over London. The apartment further comprises a striking modern open plan kitchen with breakfast bar, four spacious bedrooms, three luxurious bathrooms and ample storage space. This prestigious building set off Paddington Basin features 24 hour concierge, lift service, CCTV and secure underground parking. Merchant Square East offers easy access to superb transport links such as Paddington station (Bakerloo, Hammersmith & City, Circle, District lines and Heathrow Express) and Edgware Road station (Circle, District and Bakerloo lines).