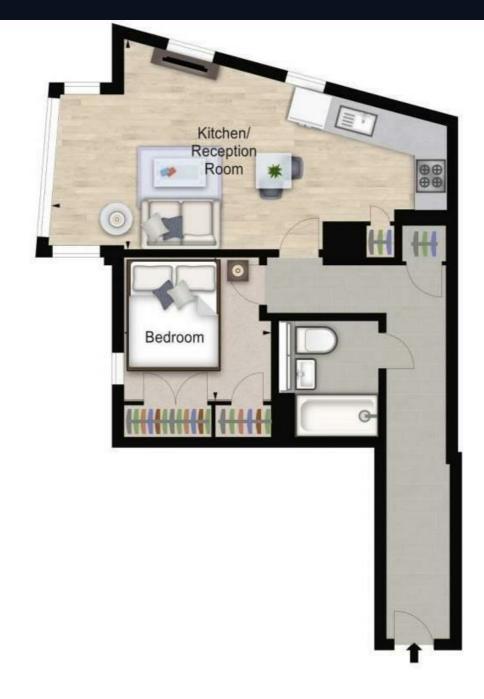

## Merchant Square East W2

Charmill Residential are pleased to offer this stunning interior designed luxury one bedroom apartment on the sixth floor of this prestigious building which features a concierge service, lift, and secure underground parking. The apartment comprises a spacious double bedroom, fully fitted open plan kitchen/reception room, bathroom suite and ample storage space throughout. The apartment offers easy access to great transport links such as Paddington Train station (Bakerloo, Hammersmith & City, Circle, District lines and Heathrow) Edgware Road (Circle, District and Bakerloo lines).