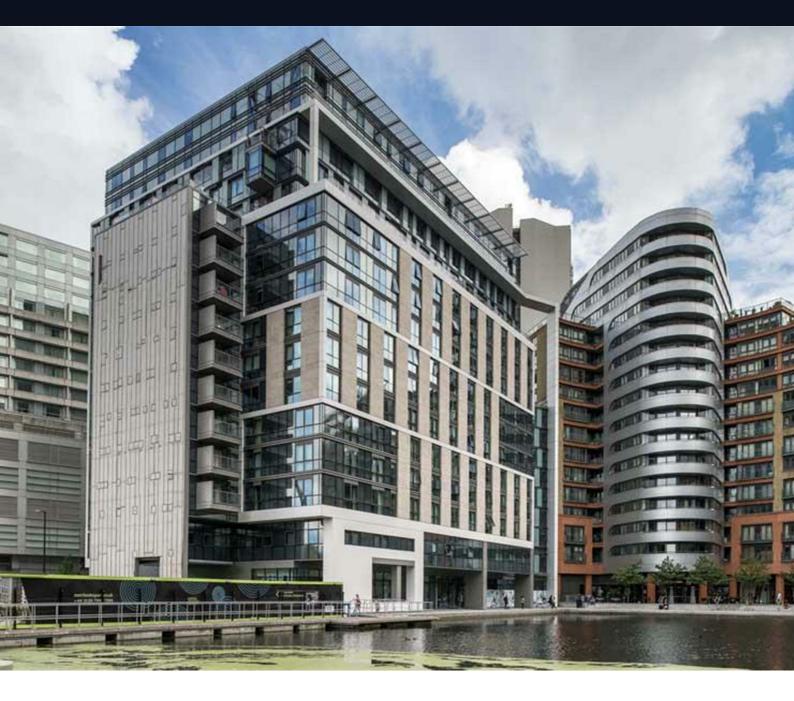

## Merchant Square East W2

Charmill Residential are pleased to offer this stunning interior designed luxury one bedroom apartment on the sixth floor of this prestigious building which features a concierge service, lift, and secure underground parking. The apartment comprises a spacious double bedroom, fully fitted open plan kitchen/reception room, bathroom suite and ample storage space throughout. The apartment offers easy access to great transport links such as Paddington Train station (Bakerloo, Hammersmith & City, Circle, District lines and Heathrow) Edgware Road (Circle, District and Bakerloo lines).