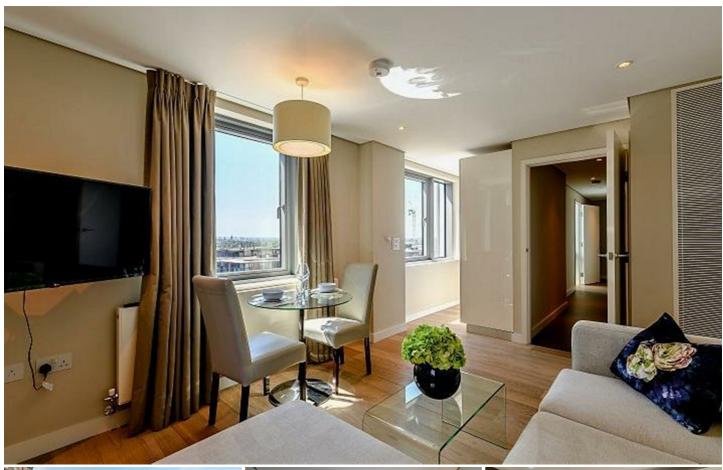

## Merchant Square East W2

A beautiful interior designed one bedroom apartment with a large balcony set within the heart of the Paddington Basin and close to the popular West End Quay. This superb flat is situated on the eleventh floor of a prestigious building which features a 24 concierge, lift and secure underground parking. This stunning apartment comprises one large bedroom, bathroom, guest cloakroom, spacious reception room with a modern fully fitted open plan kitchen and large private terrace with superb views of the Grand Union Canal as well as London's skyline. The apartment further benefits from ample storage and offers easy access to a large number of transport links such as Paddington station (Bakerloo, Hammersmith & City, Circle, District lines and Heathrow) and Edgware Road station (Circle, District and Bakerloo lines).

- Open plan kitchen/reception room
- One bedroom
- Bathroom
- Private balcony
- Lift
- Secure underground parking