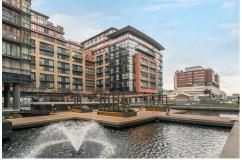

## Merchant Square East W2

A beautiful interior designed one bedroom apartment with a large balcony set within the heart of the Paddington Basin and close to the popular West End Quay. This superb flat is situated on the eleventh floor of a prestigious building which features a 24 concierge, lift and secure underground parking. This stunning apartment comprises one large bedroom, bathroom, guest cloakroom, spacious reception room with a modern fully fitted open plan kitchen and large private terrace with superb views of the Grand Union Canal as well as London's skyline. The apartment further benefits from ample storage and offers easy access to a large number of transport links such as Paddington station (Bakerloo, Hammersmith & City, Circle, District lines and Heathrow) and Edgware Road station (Circle, District and Bakerloo lines).