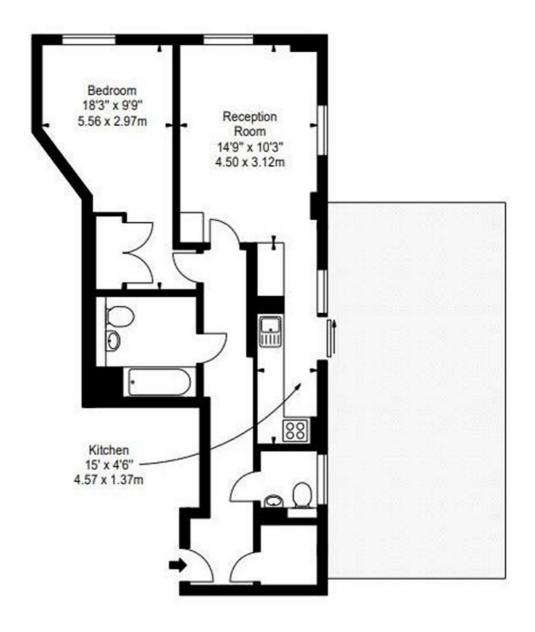

## Merchant Square East W2

A beautiful interior designed one bedroom apartment with a large balcony set within the heart of the Paddington Basin and close to the popular West End Quay. This superb flat is situated on the eleventh floor of a prestigious building which features a 24 concierge, lift and secure underground parking. This stunning apartment comprises one large bedroom, bathroom, guest cloakroom, spacious reception room with a modern fully fitted open plan kitchen and large private terrace with superb views of the Grand Union Canal as well as London's skyline. The apartment further benefits from ample storage and offers easy access to a large number of transport links such as Paddington station (Bakerloo, Hammersmith & City, Circle, District lines and Heathrow) and Edgware Road station (Circle, District and Bakerloo lines).