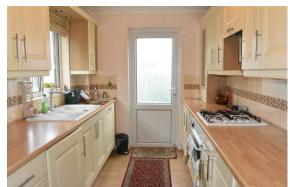

### Kitchen

10'11" x 7'4" (3.33 x 2.25)

Fitted with a range of modern cream wall and base units with wood effect work surface over, set in 1 1/2 'Belfast' style sink, integrated electric oven with four ring gas hob and integrated extractor hood over, integrated fridge and freezer, dishwasher and washing machine, wall mounted gas boiler, UPVC double glazed window to side, coving, splash back wall tiles, UPVC double glazed obscure glass door to rear, wood effect flooring