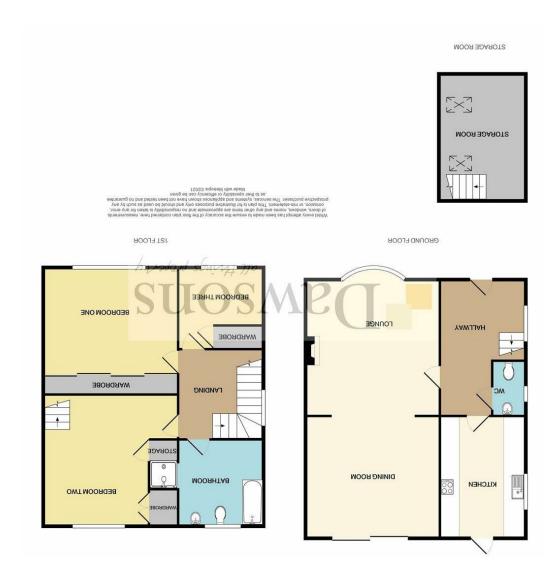

**AREA MAP** 

**FLOOR PLAN** 

#### Hallway

Staircase to first floor, coving, UPVC double glazed obscure glass window to side, dado rail, built-in under stairs storage cupboard, radiator, wood effect flooring, additional built in storage cupboard, doors off to:-

#### Cloakroom

Fitted with a two-piece suite comprising low-level WC, wash hand basin, UPVC double glazed obscure glass window to side, splash back wall tiles, dado rail, tiled flooring

Lounge
13'11" x 10'7" (4.26 x 3.23)

UPVC double glazed bay window to front, coving, ceiling rose, set in coal effect gas fire with marble effect hearth, backdrop and decorative surround, radiator, used effect flooring arrahyer people in the content of the cont radiator, wood effect flooring, archway opening into:-

## **Dining Room**

13'6" x 9'2" (4.12 x 2.81)
UPVC double glazed sliding patio doors to rear opening out onto decked seating area, coving, ceiling rose, radiator, wood effect flooring

### Kitchen

10'11" x 7'4" (3.33 x 2.25)

Fitted with a range of modern cream wall and base units with wood effect work surface over, set in 1 1/2 'Belfast' style sink, integrated electric oven with four ring gas hob and integrated extractor hood over, integrated fridge and freezer, dishwasher and washing machine, wall mounted gas boiler, UPVC double glazed window to side, coving, splash back wall tiles, UPVC double glazed obscure glass door to rear, wood effect flooring

## Landing

UPVC double glazed obscure glass window to side, loft hatch, large built in airing cupboard housing water tank, dado rail, doors off to:-

## Bedroom One 12'1" x 9'10" (3.69 x 3.00)

UPVC double glazed window to front, coving, large built-in wardrobes with sliding doors, radiator

## Bedroom Two 13'8" x 10'4" (4.18 x 3.15)

UPVC double glazed window to rear boasting fantastic far-reaching sea views, built in storage cupboards, coving, radiator, wood effect flooring, wooden staircase leading up to:-

## Storage Room 15'11" x 5'2" (4.86 x 1.59)

Fully fitted out in Pine cladding and carpeted. Two Velux windows to side, built in eaves storage area,

# Bedroom Three 9'4" x 6'9" (2.85 x 2.07) UPVC double glazed window

spotlights (restricted head height).

ndow to front, coving, built in storage cupboard, radiator

Bathroom 6'2" x 6'1" (1.90 x 1.87)

Fitted with a four piece suite comprising low-level WC, pedestal wash hand basin, boxed in bath, shower cubicle with overhead electric shower, UPVC double glazed obscure glass window to rear, fully tiled, towel radiator, vinyl flooring