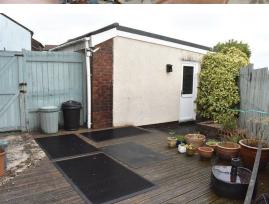

### Front

Open access leading onto paved driveway and entrance, single garage and beautifully kept sizable laid to lawn area wrapping around to rear

Enclosed low maintenance rear garden offering decked seating area, paved seating area, partial sea views and gated side access wrapping around to