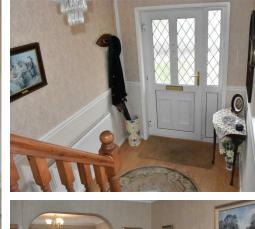

#### Hallway

Staircase to first floor, coving, UPVC double glazed obscure glass window to side, dado rail, built-in under stairs storage cupboard, radiator, wood effect flooring, additional built in storage cupboard, doors off to:-

#### Cloakroom

Fitted with a two-piece suite comprising low-level WC, wash hand basin, UPVC double glazed obscure glass window to side, splash back wall tiles, dado rail, tiled flooring

Lounge
13'11" x 10'7" (4.26 x 3.23)