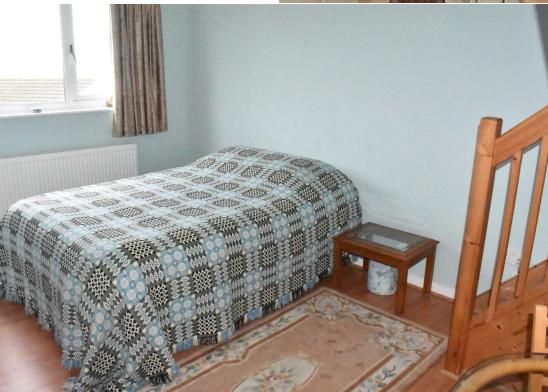

## Storage Room 15'11" x 5'2" (4.86 x 1.59)

Fully fitted out in Pine cladding and carpeted. Two Velux windows to side, built in eaves storage area,