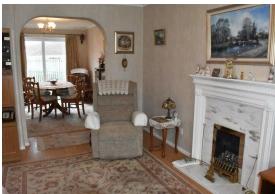

UPVC double glazed bay window to front, coving, ceiling rose, set in coal effect gas fire with marble effect hearth, backdrop and decorative surround, radiator, used effect flooring arrahyer people in the content of the cont radiator, wood effect flooring, archway opening into:-

## **Dining Room**

13'6" x 9'2" (4.12 x 2.81)
UPVC double glazed sliding patio doors to rear opening out onto decked seating area, coving, ceiling rose, radiator, wood effect flooring