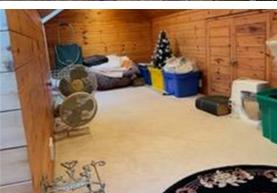

## Storage Room 15'11" x 5'2" (4.86 x 1.59)

Fully fitted out in Pine cladding and carpeted. Two Velux windows to side, built in eaves storage area,