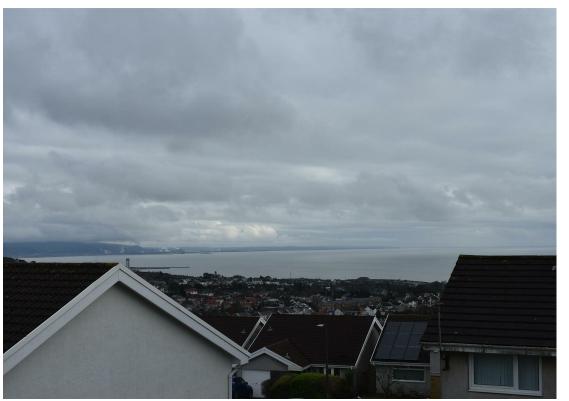

## Bedroom Two 13'8" x 10'4" (4.18 x 3.15)

UPVC double glazed window to rear boasting fantastic far-reaching sea views, built in storage cupboards, coving, radiator, wood effect flooring, wooden staircase leading up to:-