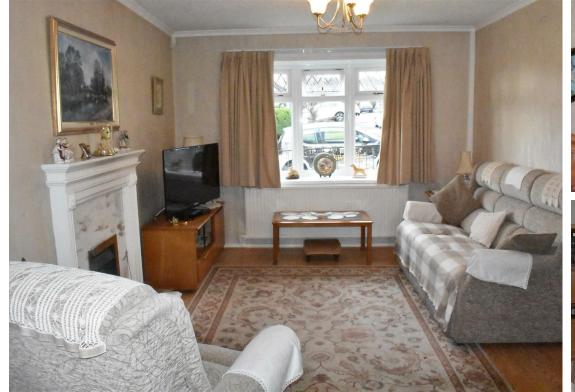

UPVC double glazed bay window to front, coving, ceiling rose, set in coal effect gas fire with marble effect hearth, backdrop and decorative surround, radiator, used effect flooring arrahyer people in the content of the cont radiator, wood effect flooring, archway opening into:-