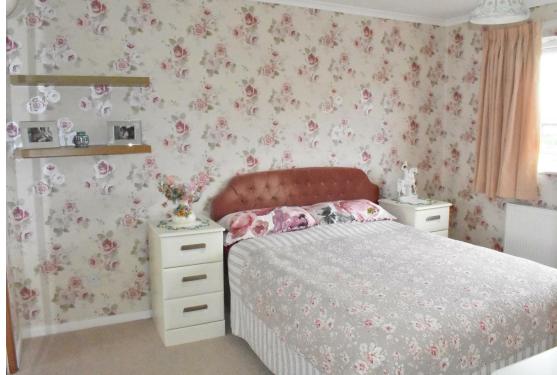

## Bedroom One 12'1" x 9'10" (3.69 x 3.00)

UPVC double glazed window to front, coving, large built-in wardrobes with sliding doors, radiator

## Bedroom Two 13'8" x 10'4" (4.18 x 3.15)

UPVC double glazed window to rear boasting fantastic far-reaching sea views, built in storage cupboards, coving, radiator, wood effect flooring, wooden staircase leading up to:-