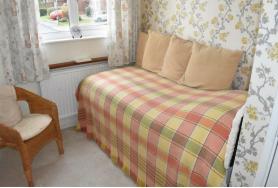

# Bedroom Three 9'4" x 6'9" (2.85 x 2.07) UPVC double glazed window

spotlights (restricted head height).

ndow to front, coving, built in storage cupboard, radiator

Bathroom 6'2" x 6'1" (1.90 x 1.87)

Fitted with a four piece suite comprising low-level WC, pedestal wash hand basin, boxed in bath, shower cubicle with overhead electric shower, UPVC double glazed obscure glass window to rear, fully tiled, towel radiator, vinyl flooring