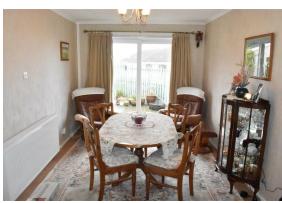

## **Dining Room**

13'6" x 9'2" (4.12 x 2.81)
UPVC double glazed sliding patio doors to rear opening out onto decked seating area, coving, ceiling rose, radiator, wood effect flooring