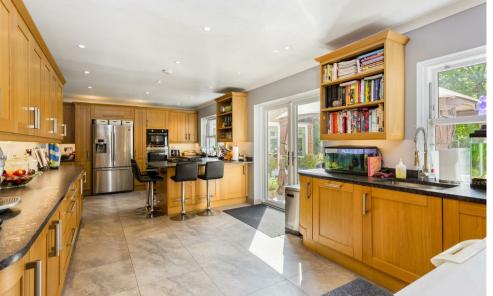

## Gullfoss

Whatever you may want from a family home, we feel this property has the answer. From the spacious and light orangery with splendid views of the rear garden, the games room with bespoke bar area to keep young and old amused, a large kitchen/breakfast room with peninsula unit and an impressive range of appliances, the TV room/snug for those family movies, a gymnasium or the dining room - they are all perfect for accommodating a growing family. There's even a basement workshop accessed from the orangery.