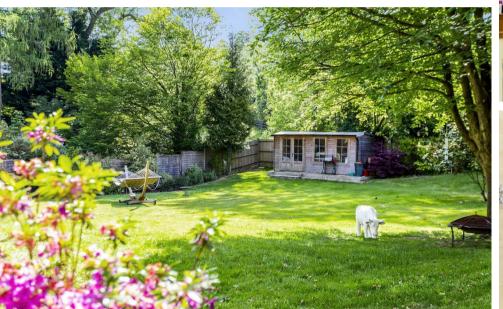

To the rear of the house is a secluded & southerly facing garden with gated access to the fields behind, a detached home office with central heating, a workshop and a wonderful terrace to entertain from.

At the front of the house is a double garage with electric doors and a large sweeping in and out driveway. The property has been renovated and extended by the current owners and sits at the end of a highly sought after and private road in Kingswood.