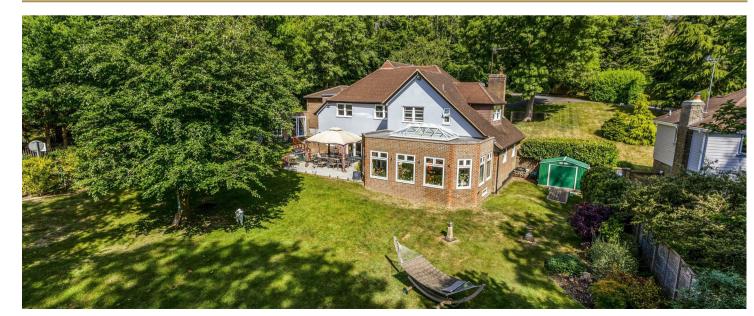

## Gullfoss

Whatever you may want from a family home, we feel this property has the answer. From the spacious and light orangery with splendid views of the rear garden, the games room with bespoke bar area to keep young and old amused, a large kitchen/breakfast room with peninsula unit and an impressive range of appliances, the TV room/snug for those family movies, a gymnasium or the dining room - they are all perfect for accommodating a growing family. There's even a basement workshop accessed from the orangery.

To the rear of the house is a secluded & southerly facing garden with gated access to the fields behind, a detached home office with central heating, a workshop and a wonderful terrace to entertain from.