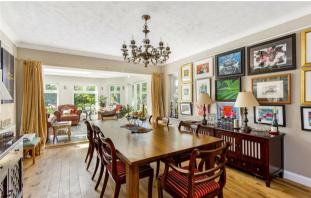

## Gullfoss

Whatever you may want from a family home, we feel this property has the answer. From the spacious and light orangery with splendid views of the rear garden, the games room with bespoke bar area to keep young and old amused, a large kitchen/breakfast room with peninsula unit and an impressive range of appliances, the TV room/snug for those family movies, a gymnasium or the dining room - they are all perfect for accommodating a growing family. There's even a basement workshop accessed from the orangery.