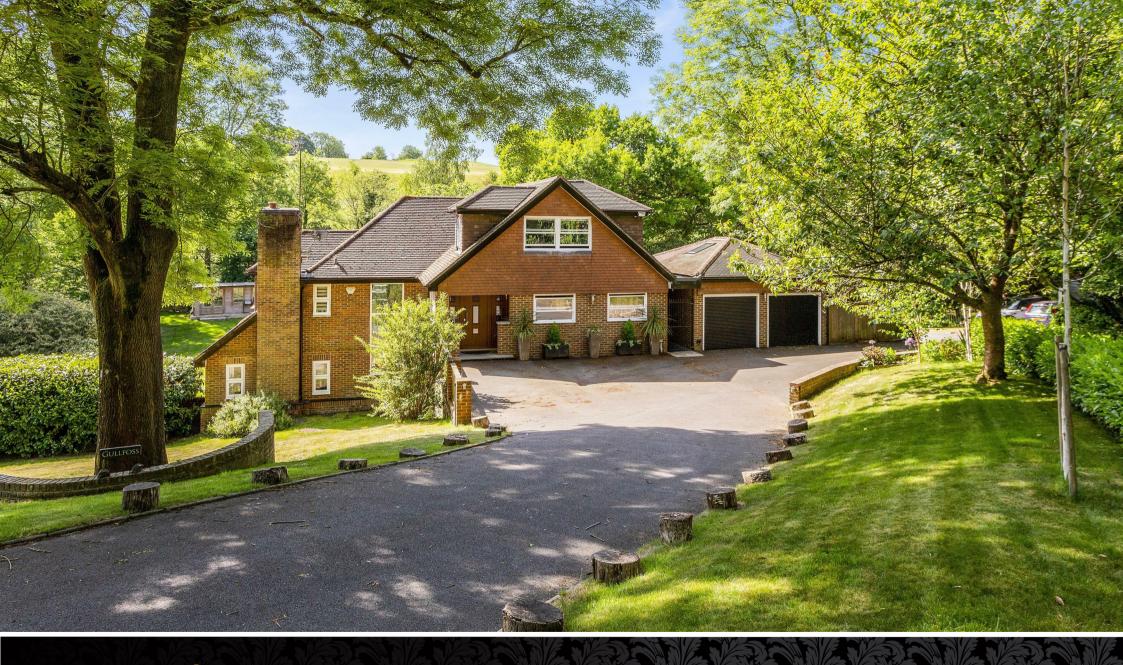

Gullfoss
The Glade, Kingswood, Surrey KT20 6JE

At the front of the house is a double garage with electric doors and a large sweeping in and out driveway. The property has been renovated and extended by the current owners and sits at the end of a highly sought after and private road in Kingswood.