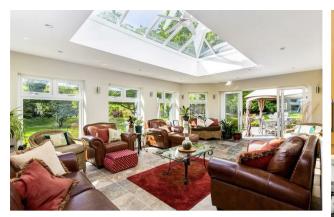

## Gullfoss

Whatever you may want from a family home, we feel this property has the answer. From the spacious and light orangery with splendid views of the rear garden, the games room with bespoke bar area to keep young and old amused, a large kitchen/breakfast room with peninsula unit and an impressive range of appliances, the TV room/snug for those family movies, a gymnasium or the dining room - they are all perfect for accommodating a growing family. There's even a basement workshop accessed from the orangery.