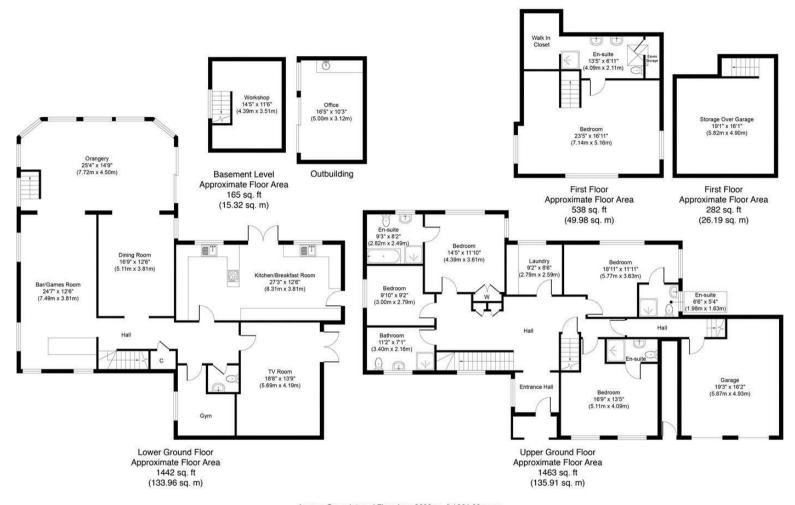

Approx. Gross Internal Floor Area 3890 sq. ft / 361.36 sq. m (Including Garage & Outbuilding 4332 sq. ft / 402.4 sq. m)

All measurements are approximate and quoted in metric with imperial equivalents and for general guidance only and whilst every attempt has been made to ensure accuracy, they must not be relied on. The fixtures, fittings and appliances referred to have not been tested and therefore no guarantee can be given and that they are in working order, internal photographs are reproduced for general information and it must not be inferred that any item shown is included with the property.