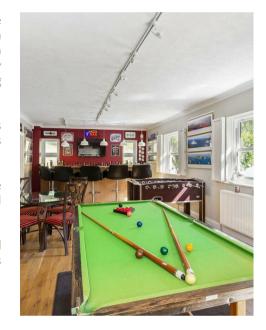

## Gullfoss

Whatever you may want from a family home, we feel this property has the answer. From the spacious and light orangery with splendid views of the rear garden, the games room with bespoke bar area to keep young and old amused, a large kitchen/breakfast room with peninsula unit and an impressive range of appliances, the TV room/snug for those family movies, a gymnasium or the dining room - they are all perfect for accommodating a growing family. There's even a basement workshop accessed from the orangery.