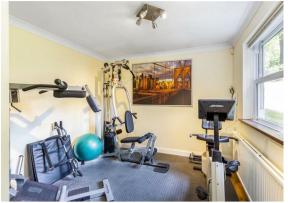

## Gullfoss

Whatever you may want from a family home, we feel this property has the answer. From the spacious and light orangery with splendid views of the rear garden, the games room with bespoke bar area to keep young and old amused, a large kitchen/breakfast room with peninsula unit and an impressive range of appliances, the TV room/snug for those family movies, a gymnasium or the dining room - they are all perfect for accommodating a growing family. There's even a basement workshop accessed from the orangery.