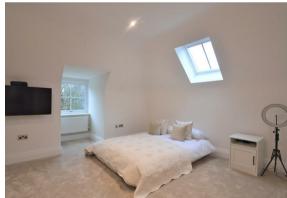

Wide staircases as well as light and airy landings lead to the bedrooms on the first and second floor. The master bedroom is spacious with secluded views to the rear, a range of fitted wardrobes to one wall and a luxury en-suite shower room. Also to the first floor is a further double bedroom with fitted wardrobes; a fabulous family bathroom and a storage cupboard. To the top floor are two bedrooms, one with fitted wardrobes and a luxury en-suite shower room. The current owners use bedroom four as the play room although it would also make a great dressing room or lounge making the top floor an ideal space for a growing teenager.