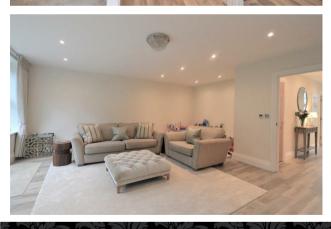

The modern and spacious accommodation is laid out over three floors and comprises an openplan living/dining room with views over the rear garden; a modern kitchen/breakfast room with the now essential Quooker hot tap and a range of integrated appliances; a cloakroom and two storage cupboards to the ground floor.