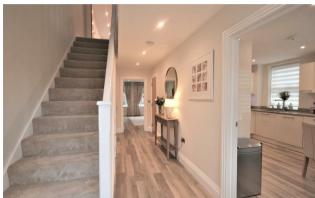

The modern and spacious accommodation is laid out over three floors and comprises an openplan living/dining room with views over the rear garden; a modern kitchen/breakfast room with the now essential Quooker hot tap and a range of integrated appliances; a cloakroom and two storage cupboards to the ground floor.