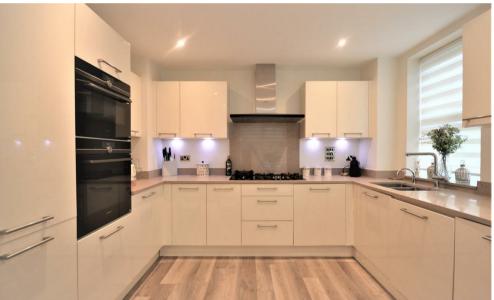

## 9 Manor Place

A fabulous four bedroom semi-detached property with new flooring to the kitchen, entrance hall and living/dining room, under floor heating, new Siemens kitchen appliances and worktops, three new bath/shower rooms, new carpets upstairs and an extended driveway which now provides off street parking for up to four cars with a further parking space in the garage.

The modern and spacious accommodation is laid out over three floors and comprises an openplan living/dining room with views over the rear garden; a modern kitchen/breakfast room with the now essential Quooker hot tap and a range of integrated appliances; a cloakroom and two storage cupboards to the ground floor.