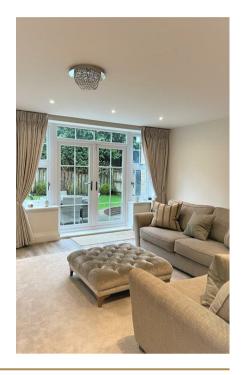

The modern and spacious accommodation is laid out over three floors and comprises an openplan living/dining room with views over the rear garden; a modern kitchen/breakfast room with the now essential Quooker hot tap and a range of integrated appliances; a cloakroom and two storage cupboards to the ground floor.