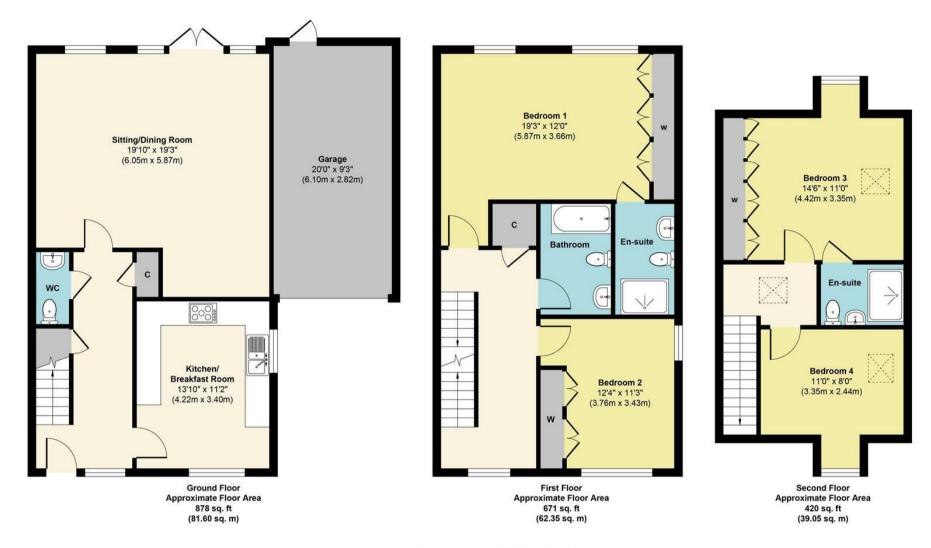

The modern and spacious accommodation is laid out over three floors and comprises an openplan living/dining room with views over the rear garden; a modern kitchen/breakfast room with the now essential Quooker hot tap and a range of integrated appliances; a cloakroom and two storage cupboards to the ground floor.

Wide staircases as well as light and airy landings lead to the bedrooms on the first and second floor. The master bedroom is spacious with secluded views to the rear, a range of fitted wardrobes to one wall and a luxury en-suite shower room. Also to the first floor is a further double bedroom with fitted wardrobes; a fabulous family bathroom and a storage cupboard. To the top floor are two bedrooms, one with fitted wardrobes and a luxury en-suite shower room. The current owners use bedroom four as the play room although it would also make a great dressing room or lounge making the top floor an ideal space for a growing teenager.

Approx. Gross Internal Floor Area 1969 sq. ft / 183.00 sq. m (Including Garage)

All measurements are approximate and quoted in metric with imperial equivalents and for general guidance only and whilst every attempt has been made to ensure accuracy, they must not be relied on. The fixtures, fittings and appliances referred to have not been tested and therefore no guarantee can be given and that they are in working order, internal photographs are reproduced for general information and it must not be inferred that any item shown is included with the property.