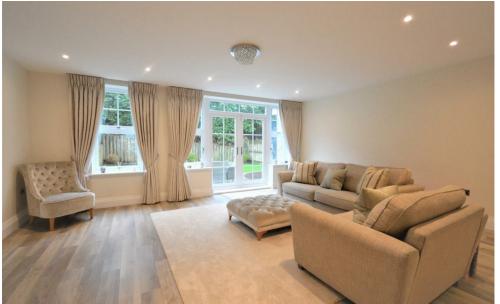

The modern and spacious accommodation is laid out over three floors and comprises an openplan living/dining room with views over the rear garden; a modern kitchen/breakfast room with the now essential Quooker hot tap and a range of integrated appliances; a cloakroom and two storage cupboards to the ground floor.