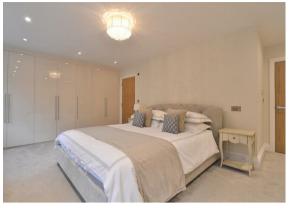

Wide staircases as well as light and airy landings lead to the bedrooms on the first and second floor. The master bedroom is spacious with secluded views to the rear, a range of fitted wardrobes to one wall and a luxury en-suite shower room. Also to the first floor is a further double bedroom with fitted wardrobes; a fabulous family bathroom and a storage cupboard. To the top floor are two bedrooms, one with fitted wardrobes and a luxury en-suite shower room. The current owners use bedroom four as the play room although it would also make a great dressing room or lounge making the top floor an ideal space for a growing teenager.