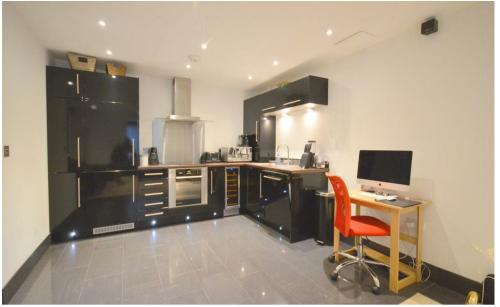

## A9 Chesham Heights

Located within walking distance of Kingswood Village and railway station is this luxury first floor one bedroom apartment, offered to the market with no ongoing chain. The apartment forms part of a popular gated development and offers a welcoming entrance hall with a large storage cupboard housing the washing machine and an i-pod dock system. Elsewhere there is a modern openplan kitchen/dining room and living area, a double bedroom with fitted gloss white wardrobes and an en-suite bath/shower room which can also be accessed from the entrance hall.