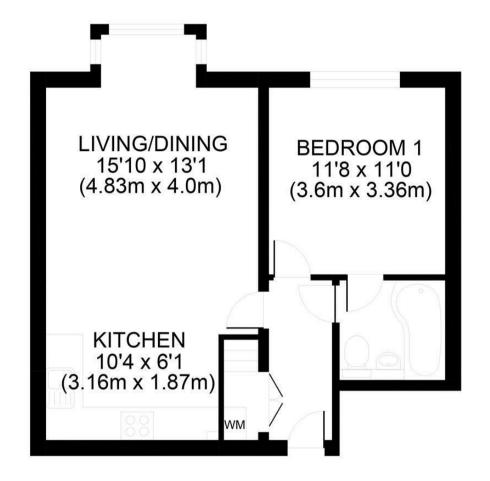

## Gross Internal Area 527 sq ft 49 sq m

All measurements are approximate and quoted in metric with imperial equivalents and for general guidance only and whilst every attempt has been made to ensure accuracy, they must not be relied on. The fixtures, fittings and appliances referred to have not been tested and therefore no guarantee can be given and that they are in working order, internal photographs are reproduced for general information and it must not be inferred that any item shown is included with the property.