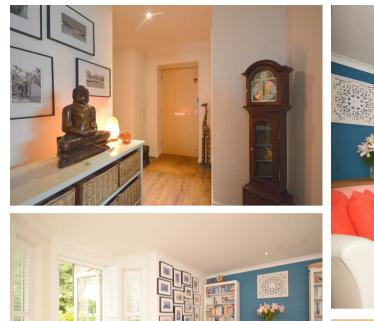

The apartment is situated on the ground floor with its own patio area, two double bedrooms, a luxury en-suite shower room to the master bedroom, openplan living/dining room with patio doors opening the private patio. Modern fitted kitchen with a feature window to the living/dining room; smart main bathroom and two storage cupboards to the entrance hall.