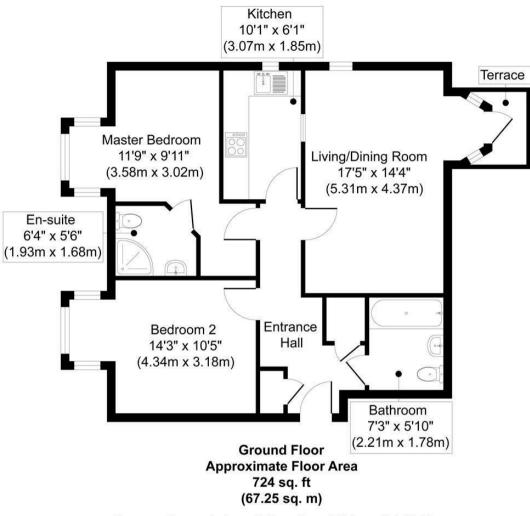

## Property at a glance

- Ground Floor Apartment
- Two Double Bedrooms
- Private Terrace
- Two Luxury Bath/Shower Rooms
- Open-Plan Living/Dining Room
- Kitchen with Appliances
- Two Storage Cupboards
- Gated Residents' Parking
- Visitors' Bays
- No On-Going Chain

The apartment is situated on the ground floor with its own patio area, two double bedrooms, a luxury en-suite shower room to the master bedroom, openplan living/dining room with patio doors opening the private patio. Modern fitted kitchen with a feature window to the living/dining room; smart main bathroom and two storage cupboards to the entrance hall.

Approx. Gross Internal Floor Area 724 sq. ft / 67.25 sq. m

All measurements are approximate and quoted in metric with imperial equivalents and for general guidance only and whilst every attempt has been made to ensure accuracy, they must not be relied on. The fixtures, fittings and appliances referred to have not been tested and therefore no guarantee can be given and that they are in working order. internal photographs are reproduced for general information and it must not be inferred that any item shown is included with the property.