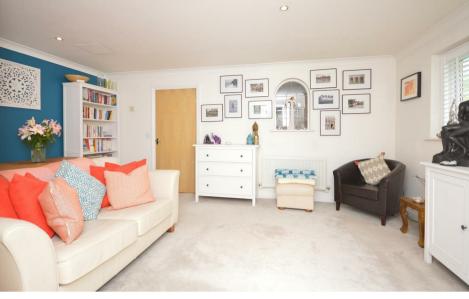

The apartment is situated on the ground floor with its own patio area, two double bedrooms, a luxury en-suite shower room to the master bedroom, openplan living/dining room with patio doors opening the private patio. Modern fitted kitchen with a feature window to the living/dining room; smart main bathroom and two storage cupboards to the entrance hall.