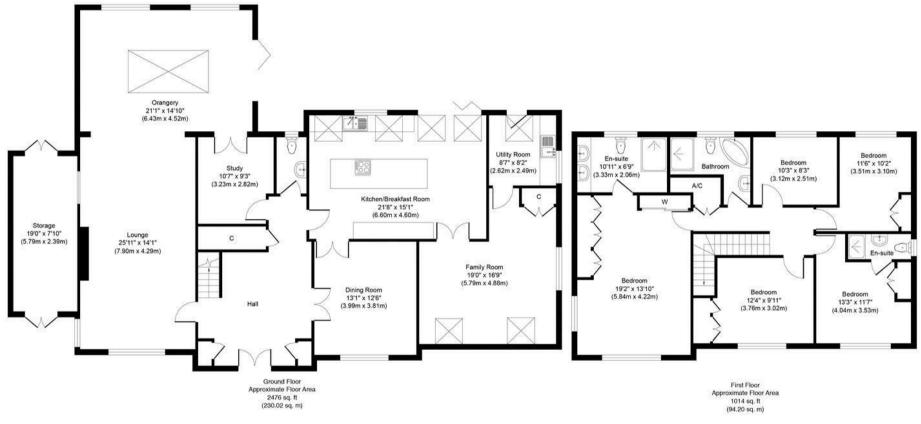

## Property at a glance

- Beautifully Refurbished & Extended Detached Family Home
- Circa 3500 Sq Ft
- Five Bedrooms
- Three Luxury Bath/Shower Rooms
- Four Large Reception Rooms
- Open-Plan Kitchen/Breakfast Room
- Utility Room & Cloakroom
- Large Outdoor Storage Shed
- Secluded Rear Garden
- Large Driveway

## Zam Zam House

Located within a delightful close just off Starrock Road is this attractive five bedroom family home measuring circa 3500 sq ft. The property has been extended and upgraded by the current owners and offers spacious accommodation over both levels.

The ground floor offers great space with all of the reception rooms being of a good size. There is a large entrance hall with three storage cupboards, a double aspect lounge which is open-plan to a fabulous orangery with roof lantern and bi-folding doors to the rear garden. There are also double doors from the orangery through to the study. A modern kitchen/breakfast room offers great space with a range of integrated appliances, a central island and a beautiful tiled floor which flows through to the dining room and the large family room. There is also a utility room and a cloakroom to the ground floor.

To the first floor is the master bedroom with a generous amount of fitted wardrobes and a luxury en-suite shower room. Bedroom two also comes with fitted wardrobes and a modern ensuite shower room. Two further double bedrooms with fitted wardrobes and a single fifth bedroom make up the first floor accommodation. Three of the bedrooms are serviced by the luxury family bath/shower room.

Outside there is a secluded rear garden with a large decking area, formal lawn and a raised water feature. A further patio area is set to the rear of the garden with access to the large storage shed. To the front is a large driveway with parking for numerous cars.