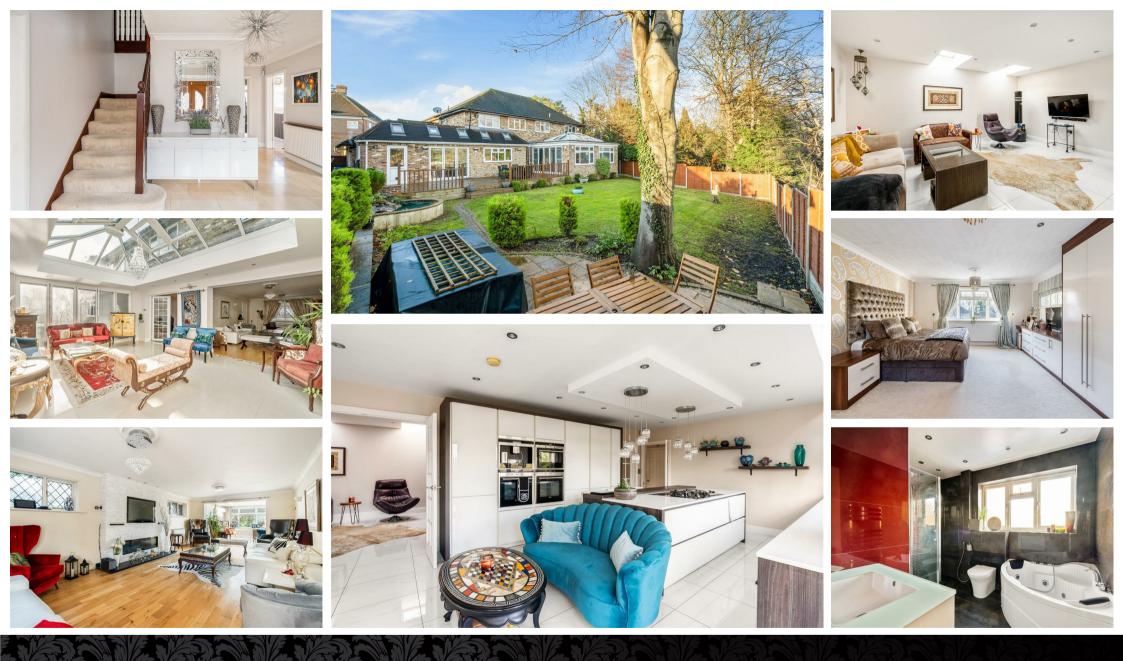

## Zam Zam House

Located within a delightful close just off Starrock Road is this attractive five bedroom family home measuring circa 3500 sq ft. The property has been extended and upgraded by the current owners and offers spacious accommodation over both levels.

The ground floor offers great space with all of the reception rooms being of a good size. There is a large entrance hall with three storage cupboards, a double aspect lounge which is open-plan to a fabulous orangery with roof lantern and bi-folding doors to the rear garden. There are also double doors from the orangery through to the study. A modern kitchen/breakfast room offers great space with a range of integrated appliances, a central island and a beautiful tiled floor which flows through to the dining room and the large family room. There is also a utility room and a cloakroom to the ground floor.

To the first floor is the master bedroom with a generous amount of fitted wardrobes and a luxury en-suite shower room. Bedroom two also comes with fitted wardrobes and a modern ensuite shower room. Two further double bedrooms with fitted wardrobes and a single fifth bedroom make up the first floor accommodation. Three of the bedrooms are serviced by the luxury family bath/shower room.

Outside there is a secluded rear garden with a large decking area, formal lawn and a raised water feature. A further patio area is set to the rear of the garden with access to the large storage shed. To the front is a large driveway with parking for numerous cars.