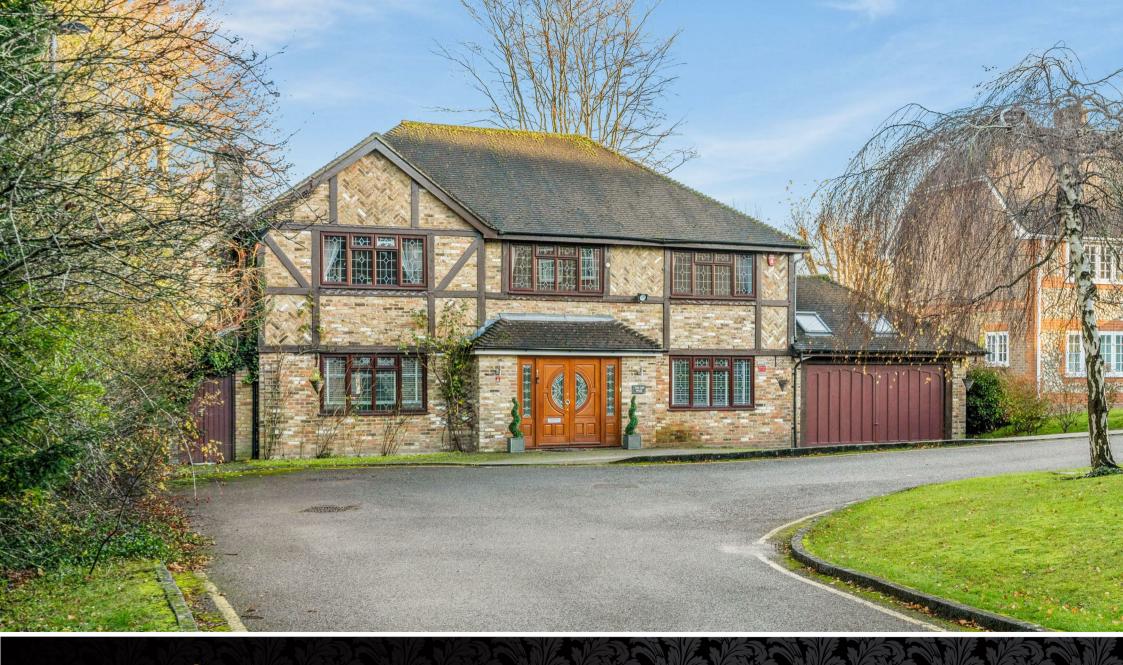

Zam Zam House

Petworth Close, Coulsdon, Surrey CR5 3EW

## Zam Zam House

Located within a delightful close just off Starrock Road is this attractive five bedroom family home measuring circa 3500 sq ft. The property has been extended and upgraded by the current owners and offers spacious accommodation over both levels.