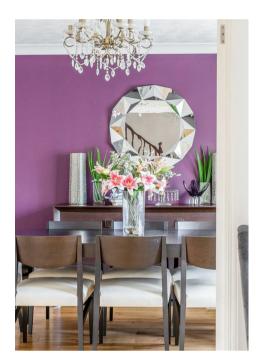

The ground floor offers great space with all of the reception rooms being of a good size. There is a large entrance hall with three storage cupboards, a double aspect lounge which is open-plan to a fabulous orangery with roof lantern and bi-folding doors to the rear garden. There are also double doors from the orangery through to the study. A modern kitchen/breakfast room offers great space with a range of integrated appliances, a central island and a beautiful tiled floor which flows through to the dining room and the large family room. There is also a utility room and a cloakroom to the ground floor.