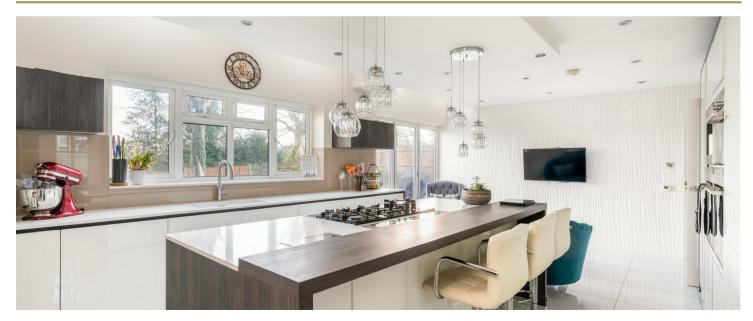

The ground floor offers great space with all of the reception rooms being of a good size. There is a large entrance hall with three storage cupboards, a double aspect lounge which is open-plan to a fabulous orangery with roof lantern and bi-folding doors to the rear garden. There are also double doors from the orangery through to the study. A modern kitchen/breakfast room offers great space with a range of integrated appliances, a central island and a beautiful tiled floor which flows through to the dining room and the large family room. There is also a utility room and a cloakroom to the ground floor.