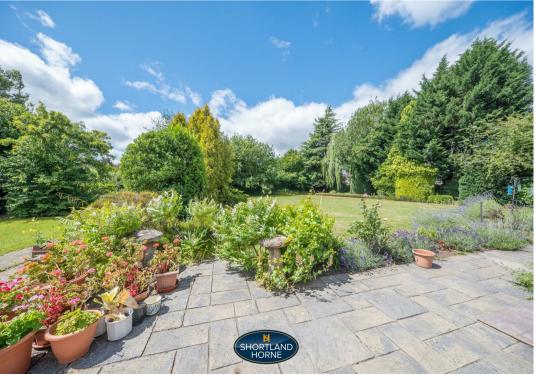

The approach to the property is stunning with an in and out driveway leading you to the front aspect of this wonderful home with ample parking and attached double garage. Briefly the accommodation comprises of a spacious hallway leading through to the drawing room with a large bay window overlooking the garden. The dining room also has wonderful features with views over the garden and an exposed beam which is believed to have come from Nelsons Flag Ship 'HMS Victory'. There is also a conservatory overlooking the garden leading off from the dining room. Behind the Breakfast Room, the Kitchen is fitted with German made Poggenpohl units, with views over the garden. There is a door that leads to a large utility room and W/C with a door leading to the garden and double garage. The downstairs accommodation also has a study and another W/C. Upstairs there are four double bedrooms, the main bedroom having the benefit of a shower room, and a modern bathroom with bath and shower and a separate W/C.