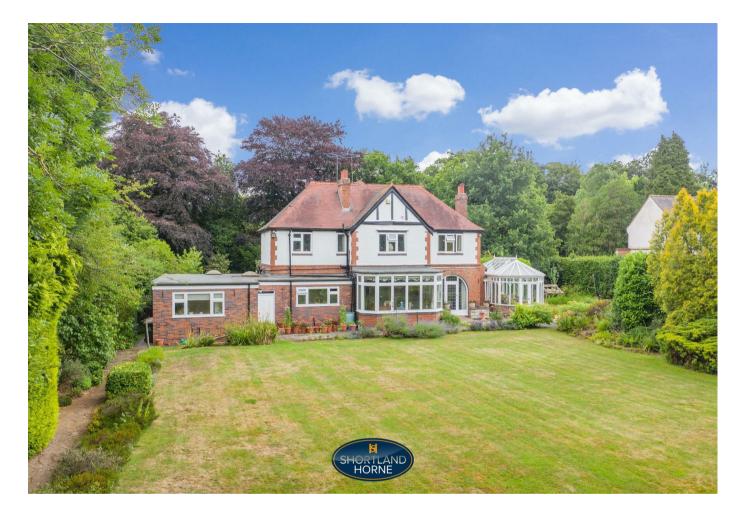

# Gibbet Hill Road CV4 7AJ

Located in a sought after location and one of the best premier residential roads 'Gibbet Hill Road'. Originally built in 1922. Set on a very private plot measuring approximately over an acre, with nearly 2700 sqft of living space. Located close to Warwick University and excellent links to Kenilworth, Leamington and Warwick.

The approach to the property is stunning with an in and out driveway leading you to the front aspect of this wonderful home with ample parking and attached double garage. Briefly the accommodation comprises of a spacious hallway leading through to the drawing room with a large bay window overlooking the garden. The dining room also has wonderful features with views over the garden and an exposed beam which is believed to have come from Nelsons Flag Ship 'HMS Victory'. There is also a conservatory overlooking the garden leading off from the dining room. Behind the Breakfast Room, the Kitchen is fitted with German made Poggenpohl units, with views over the garden. There is a door that leads to a large utility room and W/C with a door leading to the garden and double garage. The downstairs accommodation also has a study and another W/C. Upstairs there are four double bedrooms, the main bedroom having the benefit of a shower room, and a modern bathroom with bath and shower and a separate W/C.