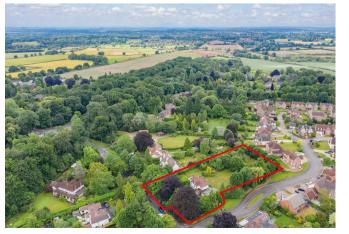

# Gibbet Hill Road CV4 7AJ

Located in a sought after location and one of the best premier residential roads 'Gibbet Hill Road'. Originally built in 1922. Set on a very private plot measuring approximately over an acre, with nearly 2700 sqft of living space. Located close to Warwick University and excellent links to Kenilworth, Leamington and Warwick.