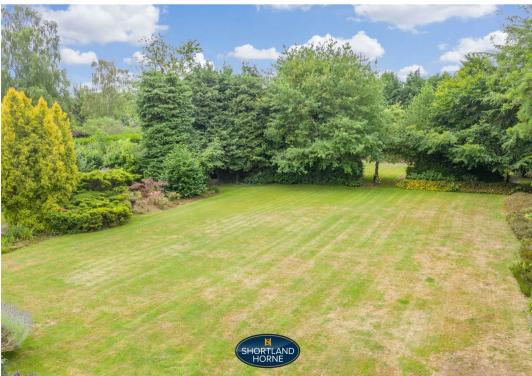

# Gibbet Hill Road CV4 7AJ

Located in a sought after location and one of the best premier residential roads 'Gibbet Hill Road'. Originally built in 1922. Set on a very private plot measuring approximately over an acre, with nearly 2700 sqft of living space. Located close to Warwick University and excellent links to Kenilworth, Leamington and Warwick.

The approach to the property is stunning with an in and out driveway leading you to the front aspect of this wonderful home with ample parking and attached double garage. Briefly the accommodation comprises of a spacious hallway leading through to the drawing room with a large bay window overlooking the garden. The dining room also has wonderful features with views over the garden and an exposed beam which is believed to have come from Nelsons Flag Ship 'HMS Victory'. There is also a conservatory overlooking the garden leading off from the dining room. Behind the Breakfast Room, the Kitchen is fitted with German made Poggenpohl units, with views over the garden. There is a door that leads to a large utility room and W/C with a door leading to the garden and double garage. The downstairs accommodation also has a study and another W/C. Upstairs there are four double bedrooms, the main bedroom having the benefit of a shower room, and a modern bathroom with bath and shower and a separate W/C.