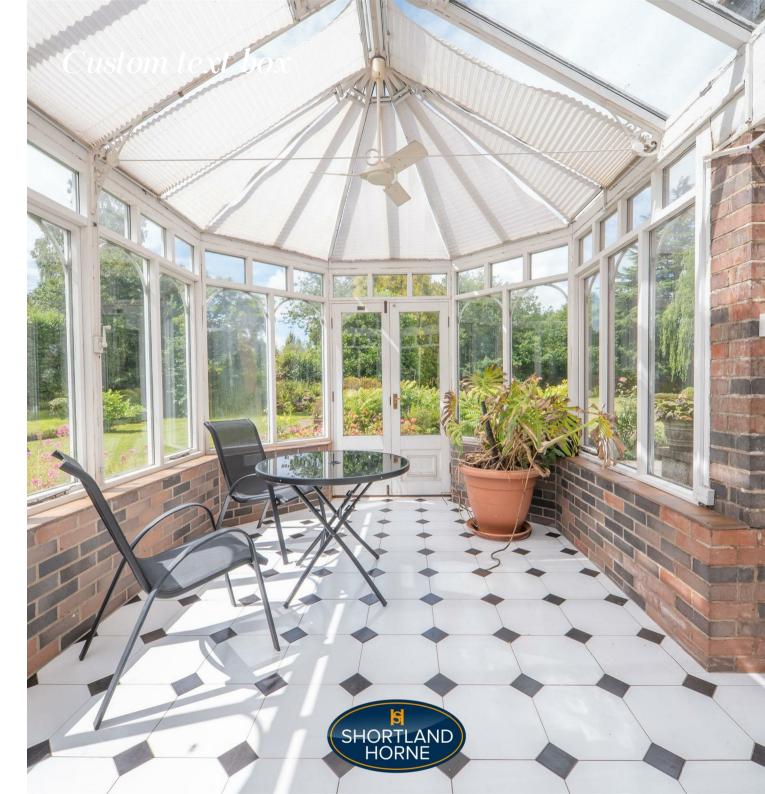

The approach to the property is stunning with an in and out driveway leading you to the front aspect of this wonderful home with ample parking and attached double garage. Briefly the accommodation comprises of a spacious hallway leading through to the drawing room with a large bay window overlooking the garden. The dining room also has wonderful features with views over the garden and an exposed beam which is believed to have come from Nelsons Flag Ship 'HMS Victory'. There is also a conservatory overlooking the garden leading off from the dining room. Behind the Breakfast Room, the Kitchen is fitted with German made Poggenpohl units, with views over the garden. There is a door that leads to a large utility room and W/C with a door leading to the garden and double garage. The downstairs accommodation also has a study and another W/C. Upstairs there are four double bedrooms, the main bedroom having the benefit of a shower room, and a modern bathroom with bath and shower and a separate W/C.