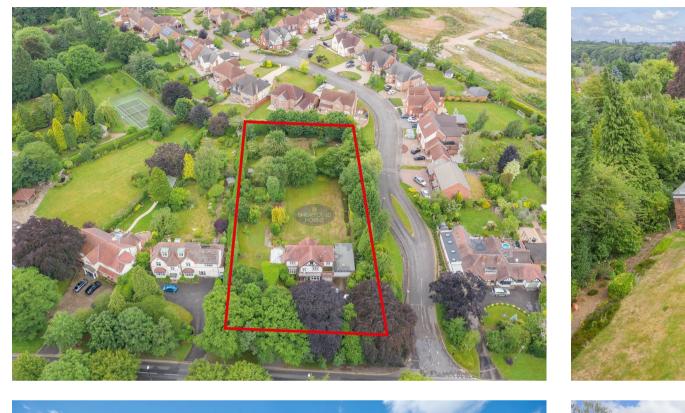

# Gibbet Hill Road CV4 7AJ

Located in a sought after location and one of the best premier residential roads 'Gibbet Hill Road'. Originally built in 1922. Set on a very private plot measuring approximately over an acre, with nearly 2700 sqft of living space. Located close to Warwick University and excellent links to Kenilworth, Leamington and Warwick.

### **Location Map**