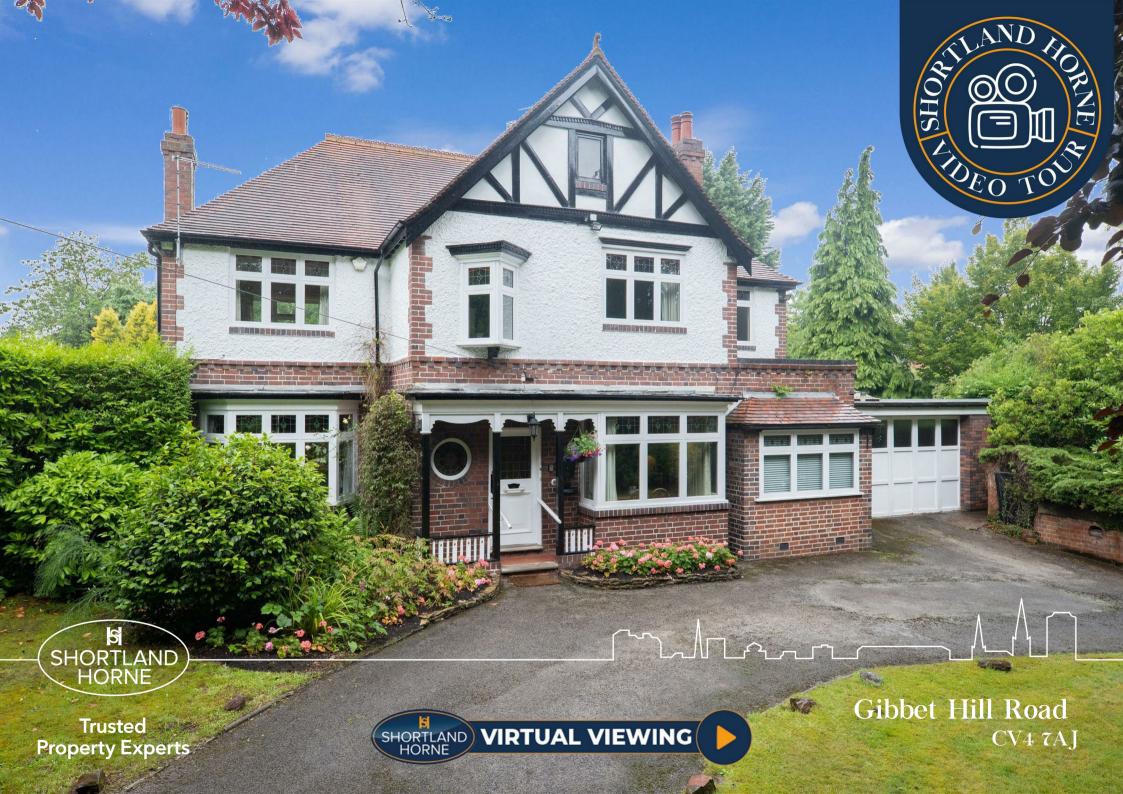

# Gibbet Hill Road CV4 7AJ

Located in a sought after location and one of the best premier residential roads 'Gibbet Hill Road'. Originally built in 1922. Set on a very private plot measuring approximately over an acre, with nearly 2700 sqft of living space. Located close to Warwick University and excellent links to Kenilworth, Leamington and Warwick.

The approach to the property is stunning with an in and out driveway leading you to the front aspect of this wonderful home with ample parking and attached double garage. Briefly the accommodation comprises of a spacious hallway leading through to the drawing room with a large bay window overlooking the garden. The dining room also has wonderful features with views over the garden and an exposed beam which is believed to have come from Nelsons Flag Ship 'HMS Victory'. There is also a conservatory overlooking the garden leading off from the dining room. Behind the Breakfast Room, the Kitchen is fitted with German made Poggenpohl units, with views over the garden. There is a door that leads to a large utility room and W/C with a door leading to the garden and double garage. The downstairs accommodation also has a study and another W/C. Upstairs there are four double bedrooms, the main bedroom having the benefit of a shower room, and a modern bathroom with bath and shower and a separate W/C.