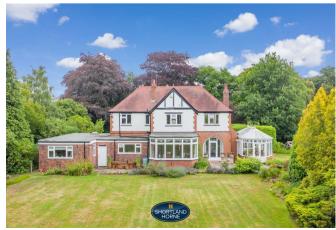

# Gibbet Hill Road CV4 7AJ

Located in a sought after location and one of the best premier residential roads 'Gibbet Hill Road'. Originally built in 1922. Set on a very private plot measuring approximately over an acre, with nearly 2700 sqft of living space. Located close to Warwick University and excellent links to Kenilworth, Leamington and Warwick.

The approach to the property is stunning with an in and out driveway leading you to the front aspect of this wonderful home with ample parking and attached double garage. Briefly the accommodation comprises of a spacious hallway leading through to the drawing room with a large bay window overlooking the garden. The dining room also has wonderful features with views over the garden and an exposed beam which is believed to have come from Nelsons Flag Ship 'HMS Victory'. There is also a conservatory overlooking the garden leading off from the dining room. Behind the Breakfast Room, the Kitchen is fitted with German made Poggenpohl units, with views over the garden. There is a door that leads to a large utility room and W/C with a door leading to the garden and double garage. The downstairs accommodation also has a study and another W/C. Upstairs there are four double bedrooms, the main bedroom having the benefit of a shower room, and a modern bathroom with bath and shower and a separate W/C.