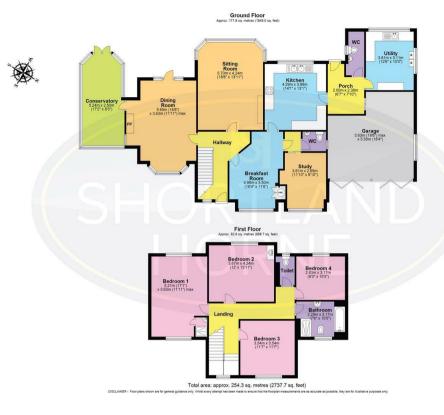

# Dimensions

Ground Floor Bedroom 4 2.83 x 3.17 Hallway Bathroom Sitting Room 2.29 x 3.17 5.70 x 4.24 Garage Dining Room 5.63 x 5.59 5.68 x 3.63 Conservatory 5.24 x 2.50 Kitchen 4.29 x 3.99 Breakfast Room 4.99 x 3.50 Study 3.61 x 2.69 3.81 x 3.11 First Floor Bedroom 1 5.21 x 3.63 Bedroom 2 3.67 x 4.24 Bedroom 3 3.54 x 3.54

## Floor Plan

### Total area: sq ft