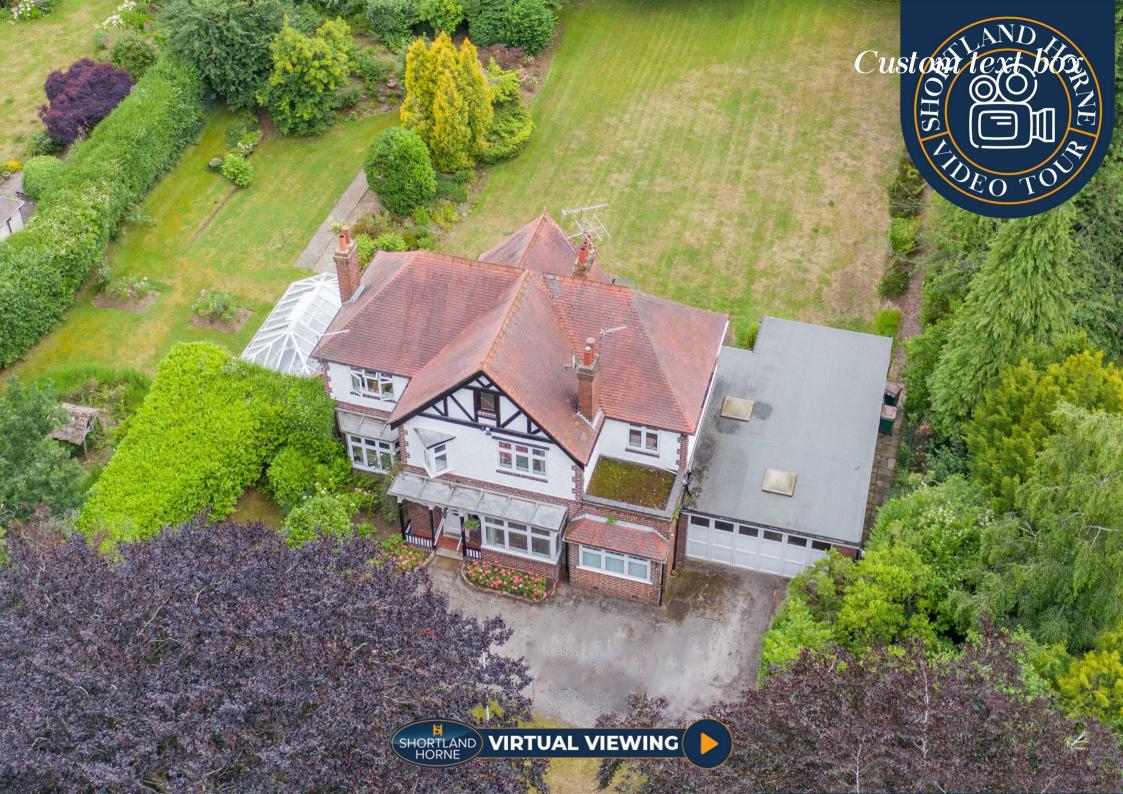

# Gibbet Hill Road CV4 7AJ

Located in a sought after location and one of the best premier residential roads 'Gibbet Hill Road'. Originally built in 1922. Set on a very private plot measuring approximately over an acre, with nearly 2700 sqft of living space. Located close to Warwick University and excellent links to Kenilworth, Leamington and Warwick.

The approach to the property is stunning with an in and out driveway leading you to the front aspect of this wonderful home with ample parking and attached double garage. Briefly the accommodation comprises of a spacious hallway leading through to the drawing room with a large bay window overlooking the garden. The dining room also has wonderful features with views over the garden and an exposed beam which is believed to have come from Nelsons Flag Ship 'HMS Victory'. There is also a conservatory overlooking the garden leading off from the dining room. Behind the Breakfast Room, the Kitchen is fitted with German made Poggenpohl units, with views over the garden. There is a door that leads to a large utility room and W/C with a door leading to the garden and double garage. The downstairs accommodation also has a study and another W/C. Upstairs there are four double bedrooms, the main bedroom having the benefit of a shower room, and a modern bathroom with bath and shower and a separate W/C.