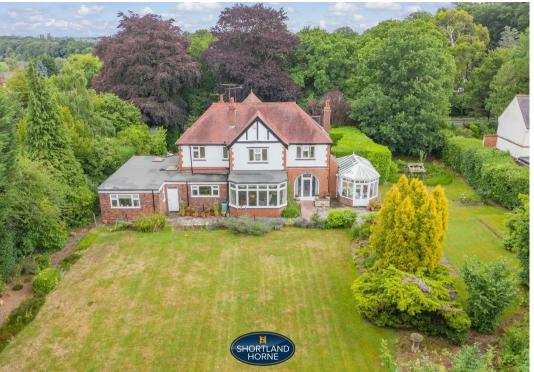

# Gibbet Hill Road CV4 7AJ

Located in a sought after location and one of the best premier residential roads 'Gibbet Hill Road'. Originally built in 1922. Set on a very private plot measuring approximately over an acre, with nearly 2700 sqft of living space. Located close to Warwick University and excellent links to Kenilworth, Leamington and Warwick.

The approach to the property is stunning with an in and out driveway leading you to the front aspect of this wonderful home with ample parking and attached double garage. Briefly the accommodation comprises of a spacious hallway leading through to the drawing room with a large bay window overlooking the garden. The dining room also has wonderful features with views over the garden and an exposed beam which is believed to have come from Nelsons Flag Ship 'HMS Victory'. There is also a conservatory overlooking the garden leading off from the dining room. Behind the Breakfast Room, the Kitchen is fitted with German made Poggenpohl units, with views over the garden. There is a door that leads to a large utility room and W/C with a door leading to the garden and double garage. The downstairs accommodation also has a study and another W/C. Upstairs there are four double bedrooms, the main bedroom having the benefit of a shower room, and a modern bathroom with bath and shower and a separate W/C.