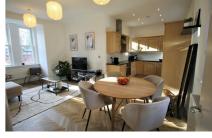

Naturally light and bright throughout, this beautiful apartment has a fully fitted contemporary kitchen with granite work surfaces, integrated oven, hob and extractor, dishwasher and washing machine. The kitchen is then open-plan to the living/dining room which provides a fantastic feeling of space to either cosy up or entertain in. There is also a good sized double bedroom which hosts an abundance of natural light through the large windows, and a modern three piece bathroom suite.