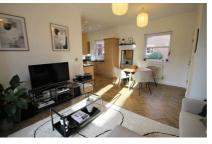

Naturally light and bright throughout, this beautiful apartment has a fully fitted contemporary kitchen with granite work surfaces, integrated oven, hob and extractor, dishwasher and washing machine. The kitchen is then open-plan to the living/dining room which provides a fantastic feeling of space to either cosy up or entertain in. There is also a good sized double bedroom which hosts an abundance of natural light through the large windows, and a modern three piece bathroom suite.