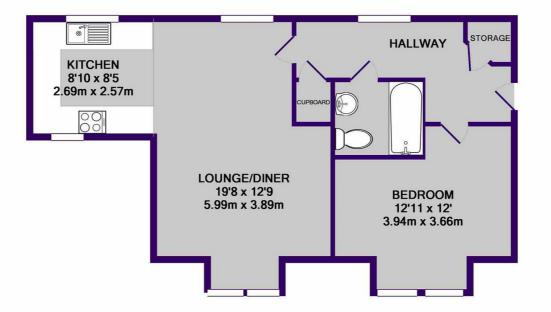

## TOTAL APPROX. FLOOR AREA 544 SQ.FT. (50.5 SQ.M.)

Whilst every attempt has been made to ensure the accuracy of the floor plan contained here, measurements of doors, windows, rooms and any other items are approximate and no responsibility is taken for any error, omission, or mis-statement. This plan is for illustrative purposes only and should be used as such by any prospective purchaser. The services, systems and appliances shown have not been tested and no guarantee as to their operability or efficiency can be given Made with Metropix ©2020