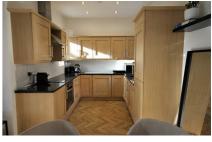

Naturally light and bright throughout, this beautiful apartment has a fully fitted contemporary kitchen with granite work surfaces, integrated oven, hob and extractor, dishwasher and washing machine. The kitchen is then open-plan to the living/dining room which provides a fantastic feeling of space to either cosy up or entertain in. There is also a good sized double bedroom which hosts an abundance of natural light through the large windows, and a modern three piece bathroom suite.